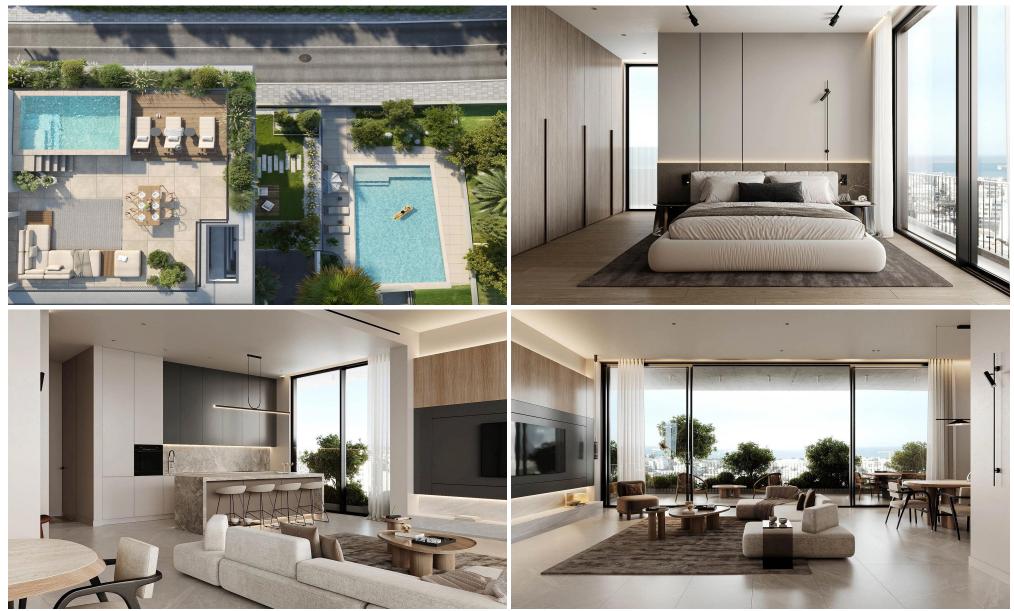

Key Features:

- Open-plan layout with high ceilings (+3m)
- Floor-to-ceiling thermal aluminum sliding doors
- Central VRV air-conditioning
- Photovoltaic system with net metering
- EV charging provision
- Face recognition video entry
- Energy-efficient heat pump boiler

Shared Amenities:

- Swimming pool
- Sauna
- Fully equipped gym
- Study room

A private and modern living space ideal for those who val...