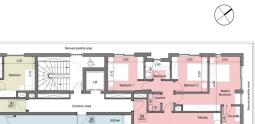

### 2 Bedroom Apartment for Sale in Germasogeia, Limassol District

This stylish two-bedroom apartment offers a perfect mix of comfort, elegance, and smart living in a boutique building of just 12 residences.

#### **Property Info**

Plot / Area Info

**Additional info** 

| Covered Area<br>Covered Veranda<br>Floor Number<br>Total Number of F | -                            | 90<br>15<br>1<br>4 | Pool<br>Parking | Common,<br>Covered, |                  | www.ir<br>Reference Number<br>Property type<br>Bathrooms | ndex.cy - All Cyprus Real Estate<br>7410<br>Apartment<br>2 |
|----------------------------------------------------------------------|------------------------------|--------------------|-----------------|---------------------|------------------|----------------------------------------------------------|------------------------------------------------------------|
| Amenities                                                            | Location                     |                    |                 |                     |                  |                                                          |                                                            |
| Parking                                                              | Location: Ge<br>Coordinates: |                    |                 | 083996772766        | Region: <b>L</b> | imassol                                                  |                                                            |