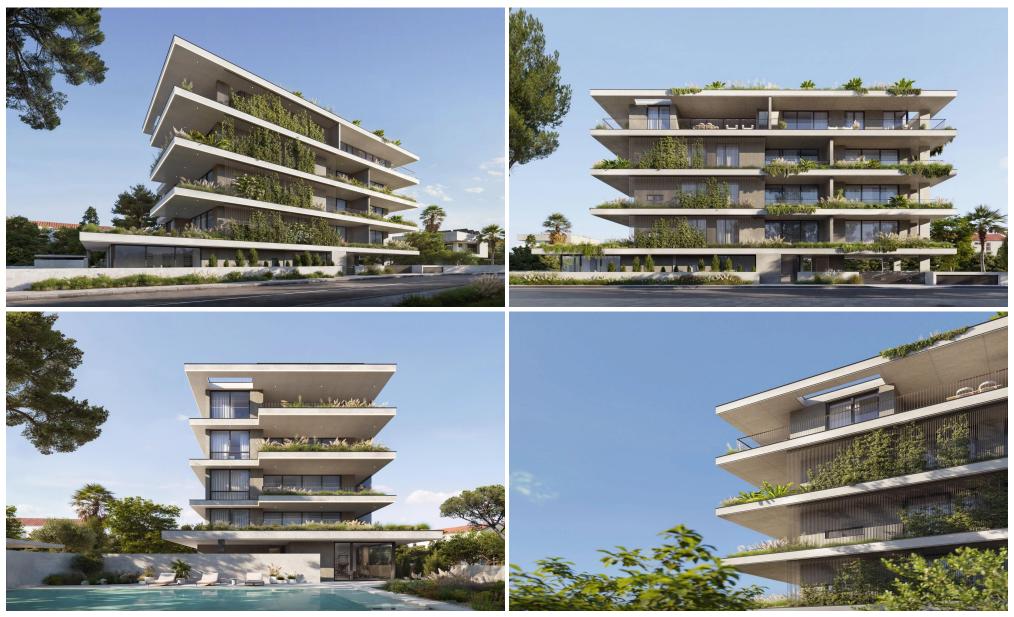

Key Features:

- Open-plan layout with high ceilings (+3m)
- Floor-to-ceiling thermal aluminum sliding doors
- Central VRV air-conditioning
- Photovoltaic system with net metering
- EV charging provision
- Face recognition video entry
- Energy-efficient heat pump boiler

Shared Amenities:

- Swimming pool
- Sauna
- Fully equipped gym
- Study room

A private and modern living space ideal for those who val...