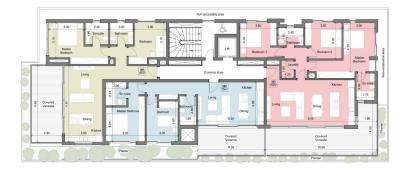

### 2 Bedroom Apartment for Sale in Germasogeia, Limassol District

This stylish two-bedroom apartment offers a perfect mix of comfort, elegance, and smart living in a boutique building of just 12 residences.

Key Features:

- Open-plan layout with high ceilings (+3m)
- Floor-to-ceiling thermal aluminum sliding doors
- Central VRV air-conditioning
- Photovoltaic system with net metering
- EV charging provision
- Face recognition video entry
- Energy-efficient heat pump boiler

Shared Amenities:

- Swimming pool
- Sauna
- Fully equipped gym
- Study room

A private and modern living space ideal for those who val...