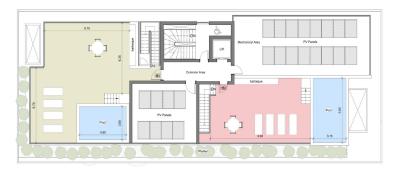

Shared Amenit...

Property Info Plot / Area Info

**Additional info** 

Covered Area
Covered Veranda
Uncovered Veranda
Floor Number
Total Number of Floors

164 49

Pool Parking

Common, Yes Covered, Yes Reference Number Property type Bathrooms