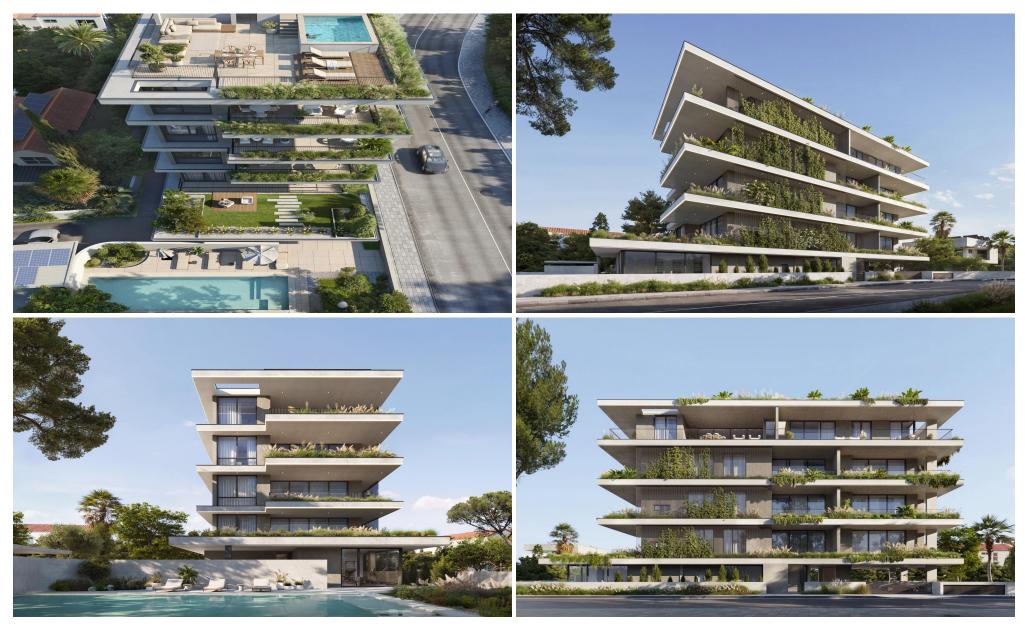

## 3 Bedroom Apartment for Sale in Germasogeia, Limassol District

This stylish three-bedroom penthouse offers a perfect mix of comfort, elegance, and smart living in a boutique building of just 12 residences. Positioned on the top floor, it enjoys enhanced privacy, elevated views, and exclusive access to premium features.

## Key Features:

- Open-plan layout with high ceilings (+3m)
- Floor-to-ceiling thermal aluminum sliding doors
- Expansive veranda with panoramic city views
- Central VRV air-conditioning
- Photovoltaic system with net metering
- EV charging provision
- Face recognition video entry
- Energy-efficient heat pump boiler