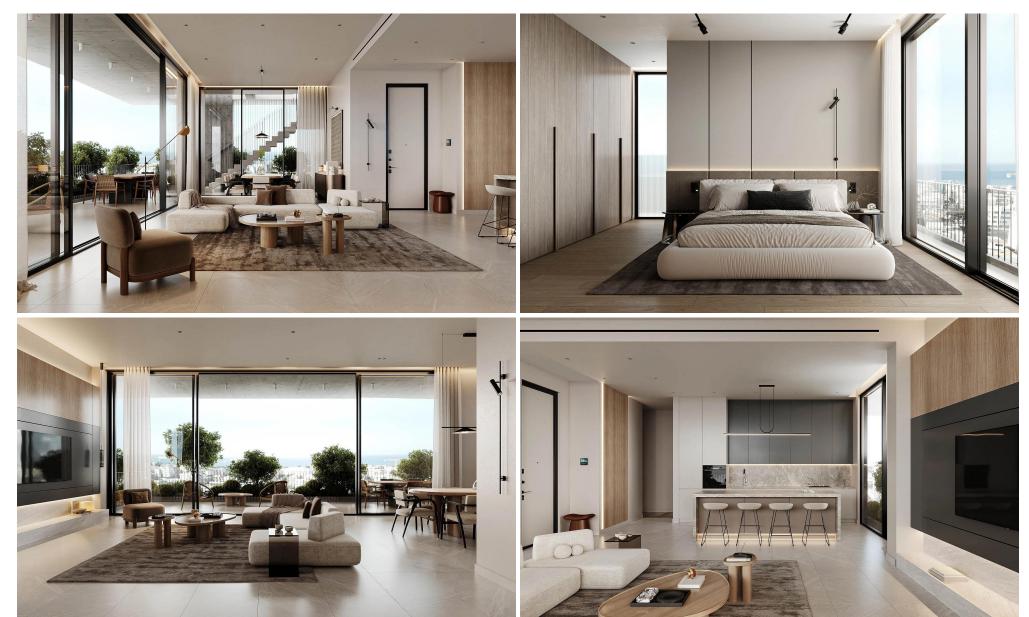

## 3 Bedroom Apartment for Sale in Germasogeia, Limassol District

This stylish three-bedroom penthouse offers a perfect mix of comfort, elegance, and smart living in a boutique building of just 12 residences. Positioned on the top floor, it enjoys enhanced privacy, elevated views, and exclusive access to premium features.

## Key Features:

- Open-plan layout with high ceilings (+3m)
- Floor-to-ceiling thermal aluminum sliding doors
- Expansive veranda with panoramic city views
- Central VRV air-conditioning
- Photovoltaic system with net metering
- EV charging provision
- Face recognition video entry
- Energy-efficient heat pump boiler