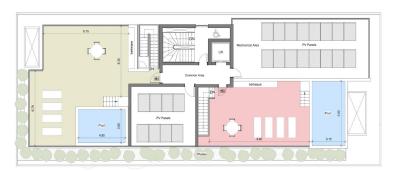

Shared Amenit...

#### **Property Info**

Plot / Area Info

**Additional info** 

| Covered Area                                                                   | 1                     | 56                          |                             | www.inc                                        | dex.cy - All Cyprus Real E | state |
|--------------------------------------------------------------------------------|-----------------------|-----------------------------|-----------------------------|------------------------------------------------|----------------------------|-------|
| Covered Veranda<br>Uncovered Veranda<br>Floor Number<br>Total Number of Floors | 33<br>8<br>4<br>4     | <b>8</b><br>Pool<br>Parking | Common, Yes<br>Covered, Yes | Reference Number<br>Property type<br>Bathrooms | 7417<br>Apartment<br>2     |       |
| Amenities                                                                      | Location              |                             |                             |                                                |                            |       |
| Roof Garden                                                                    | Location: Germasogeia |                             | Region: Limassol            |                                                |                            |       |