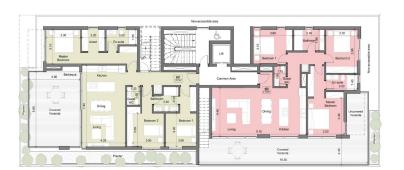

### **3 Bedroom Apartment for Sale in Germasogeia, Limassol District**

This stylish three-bedroom penthouse offers a perfect mix of comfort, elegance, and smart living in a boutique building of just 12 residences. Positioned on the top floor, it enjoys enhanced privacy, elevated views, and exclusive access to premium features.

Key Features:

- Open-plan layout with high ceilings (+3m)
- Floor-to-ceiling thermal aluminum sliding doors
- Expansive veranda with panoramic city views
- Central VRV air-conditioning
- Photovoltaic system with net metering
- EV charging provision
- Face recognition video entry
- Energy-efficient heat pump boiler