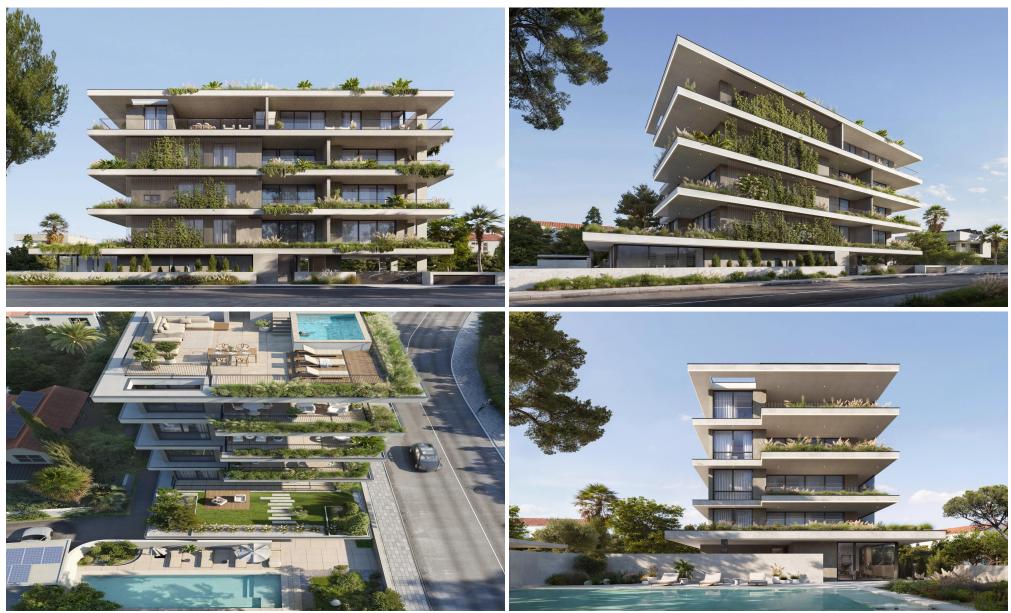

### **3 Bedroom Apartment for Sale in Germasogeia, Limassol District**

This stylish three-bedroom penthouse offers a perfect mix of comfort, elegance, and smart living in a boutique building of just 12 residences. Positioned on the top floor, it enjoys enhanced privacy, elevated views, and exclusive access to premium features.

Key Features:

- Open-plan layout with high ceilings (+3m)
- Floor-to-ceiling thermal aluminum sliding doors
- Expansive veranda with panoramic city views
- Central VRV air-conditioning
- Photovoltaic system with net metering
- EV charging provision
- Face recognition video entry
- Energy-efficient heat pump boiler