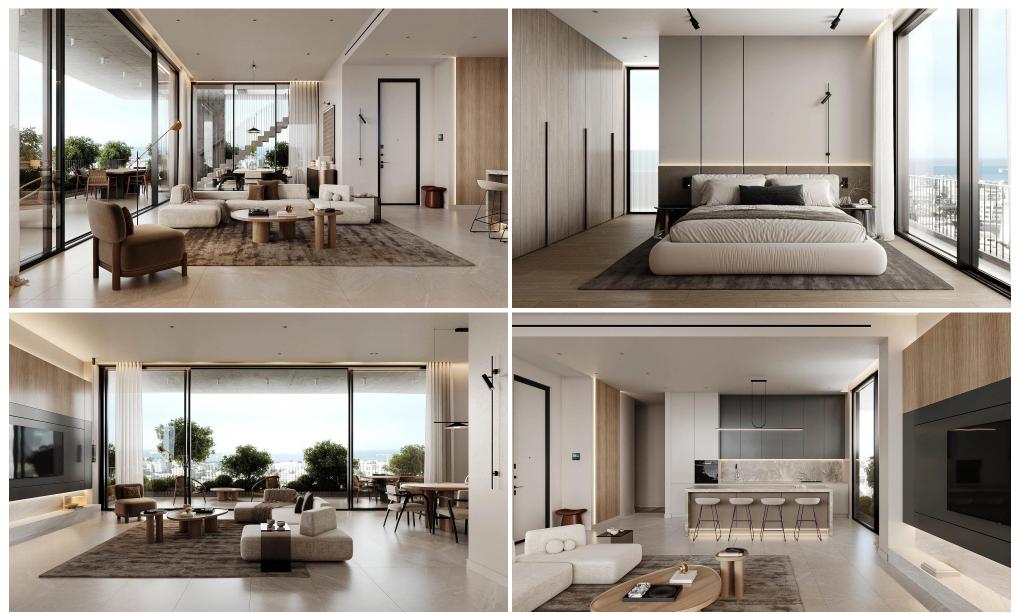

### **3 Bedroom Apartment for Sale in Germasogeia, Limassol District**

This stylish three-bedroom penthouse offers a perfect mix of comfort, elegance, and smart living in a boutique building of just 12 residences. Positioned on the top floor, it enjoys enhanced privacy, elevated views, and exclusive access to premium features.

Key Features:

- Open-plan layout with high ceilings (+3m)
- Floor-to-ceiling thermal aluminum sliding doors
- Expansive veranda with panoramic city views
- Central VRV air-conditioning
- Photovoltaic system with net metering
- EV charging provision
- Face recognition video entry
- Energy-efficient heat pump boiler