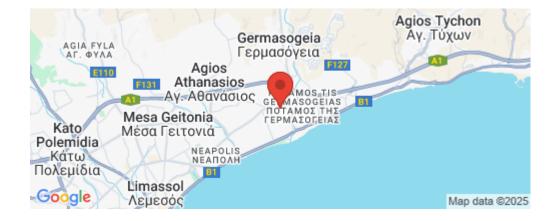

#### **Property Info**

Plot / Area Info

**Additional info** 

| Covered Area                                                                   | 1                     | 56                          |                             | www.inc                                        | dex.cy - All Cyprus Real E | state |
|--------------------------------------------------------------------------------|-----------------------|-----------------------------|-----------------------------|------------------------------------------------|----------------------------|-------|
| Covered Veranda<br>Uncovered Veranda<br>Floor Number<br>Total Number of Floors | 33<br>8<br>4<br>4     | <b>8</b><br>Pool<br>Parking | Common, Yes<br>Covered, Yes | Reference Number<br>Property type<br>Bathrooms | 7417<br>Apartment<br>2     |       |
| Amenities                                                                      | Location              |                             |                             |                                                |                            |       |
| Roof Garden                                                                    | Location: Germasogeia |                             | Region: Limassol            |                                                |                            |       |

Coordinates: 34.702326947016 / 33.083996772766