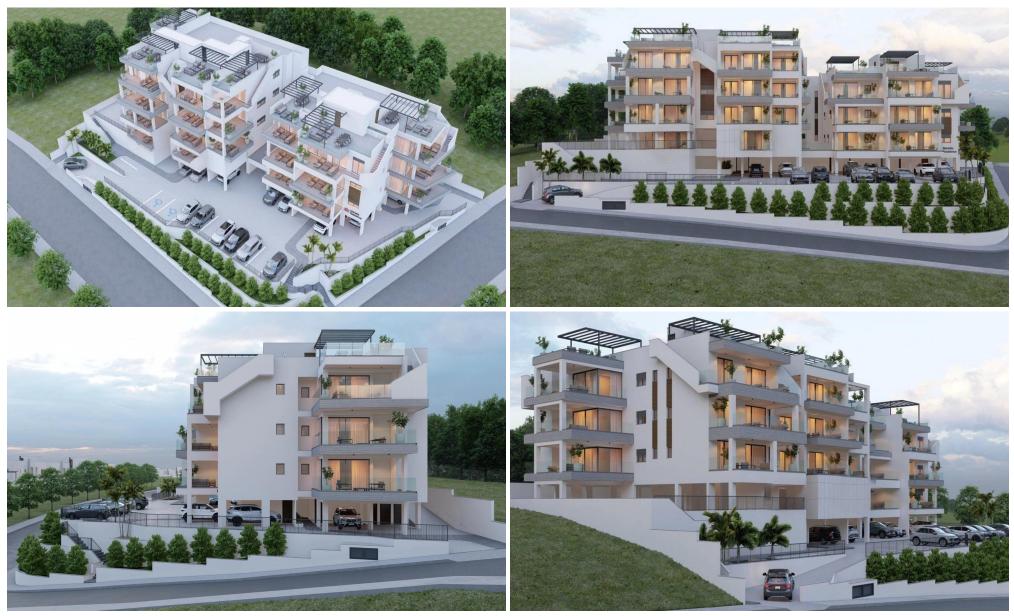

## **2 Bedroom Apartment for Sale in Limassol - Panthea**

2 bedroom apartments for sale in a new project in the Panthea area, Limassol. Spacious apartments with large verandas, from which you can enjoy breathtaking views of the city and the sea. In addition, equipping buildings with high-quality materials and ensuring excellent finishing standards is a top priority. Underfloor heating (full installation). Photovoltaic system. Hidden air conditioning in the living room (full installation), split system, air conditioners in all other rooms (Full installation). Suspended ceilings in the living room with hidden lighting. Hot water circulation system. In-house digital television for one week. Electric shutters in the bedrooms.