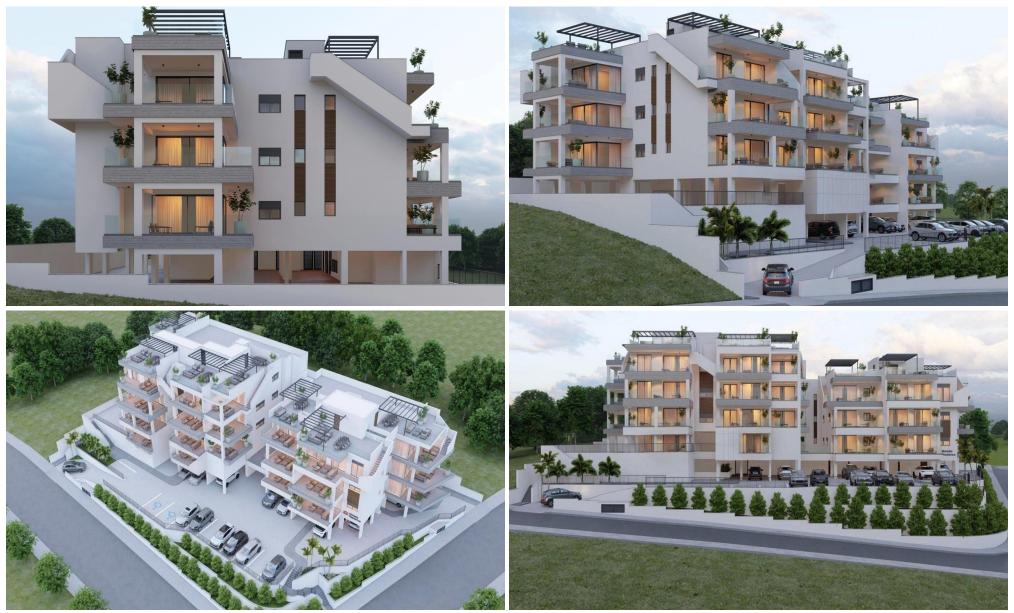

## **2 Bedroom Apartment for Sale in Limassol - Panthea**

2 bedroom apartments for sale in a new project in the Panthea area, Limassol. Spacious apartments with large verandas, from which you can enjoy breathtaking views of the city and the sea. In addition, equipping buildings with high-quality materials and ensuring excellent finishing standards is a top priority. Underfloor heating (full installation). Photovoltaic system. Hidden air conditioning in the living room (full installation), split system, air conditioners in all other rooms (Full installation). Suspended ceilings in the living room with hidden lighting. Hot water circulation system. In-house digital television for one week. Electric shutters in the bedrooms.

| Property Info                                                       |                                           | Plot / Area l   | nfo          | Additional info                                             |                                       |
|---------------------------------------------------------------------|-------------------------------------------|-----------------|--------------|-------------------------------------------------------------|---------------------------------------|
| Covered Area<br>Furnishing<br>Energy Efficiency<br>Air Conditioning | 180<br>Unfurnished<br>A<br>All rooms, Yes | Parking         | Covered, Yes | Reference Number<br>Property type<br>Condition<br>Bathrooms | 164624<br>Apartment<br>Brand New<br>2 |
| Amenities                                                           | Location<br>Location: Limassol -          | Panthea Region: | Limassol     |                                                             |                                       |