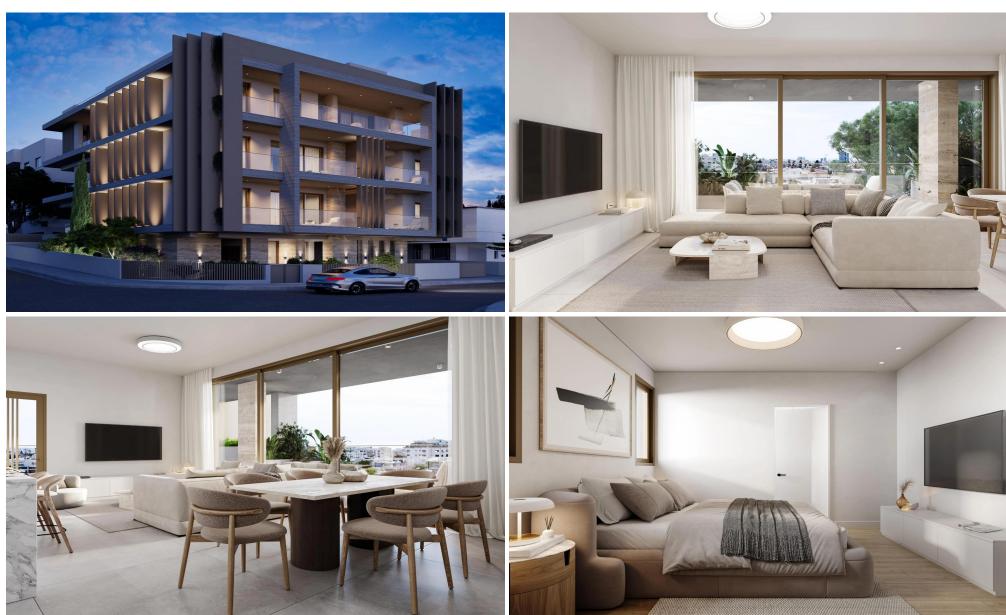

## 3 Bedroom Apartment for Sale in Limassol - Kapsalos

Penthouse for sale in a new residential complex in Limassol with a high energy efficiency class — A. The apartment is designed with modern standards of comfort and safety in mind and offers a spacious open living area, built-in wardrobes in each bedroom, a storage room on the ground floor, as well as its own covered parking space. The interior uses high—quality materials – integrated kitchen and bathroom furniture, sound-insulated double-glazed windows, as well as thermal insulation using premium aluminum and glass panels. The apartment is fully equipped with an air conditioning system in all rooms, a water heating system using solar panels, as well as a water pressure system. The...

| Property Info     |                | Plot / Area Info |              | Additional info  |                  |
|-------------------|----------------|------------------|--------------|------------------|------------------|
| Covered Area      | 213            |                  |              | Reference Number | 164209           |
| Furnishing        | Unfurnished    | Parking          | Covered, Yes | Property type    | <b>Apartment</b> |
| Energy Efficiency | A              |                  | Covered, res | Condition        | <b>Brand New</b> |
| Air Conditioning  | All rooms, Yes |                  |              | Bathrooms        | 2                |