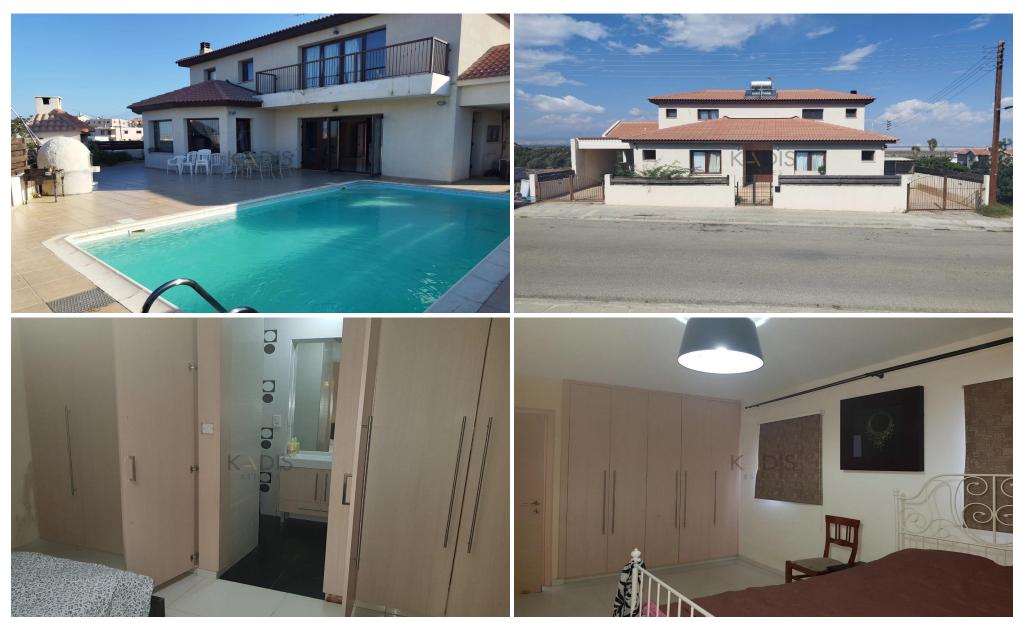

## 3 Bedroom House for Sale in Asomatos, Limassol District

- 3 Bedrooms
- 3 Bathrooms
- •internal area 180m2
- •covered veranda 10m2
- •plot 380 m2
- covered parking spot
- •AC in all rooms
- private swimming pool

| Property Info    |                                     | Plot / Area Info |                     | Additional info            |                    |
|------------------|-------------------------------------|------------------|---------------------|----------------------------|--------------------|
| Covered Area     | 180                                 | Plot area        | 380                 | Reference Number           | 12667              |
| Heating          | Central Heating, Yes All rooms, Yes | Pool<br>Parking  | Yes<br>Covered, Yes | Property type<br>Condition | House<br>Pre-Owned |
| Air Conditioning |                                     |                  |                     | Bathrooms                  | 3                  |