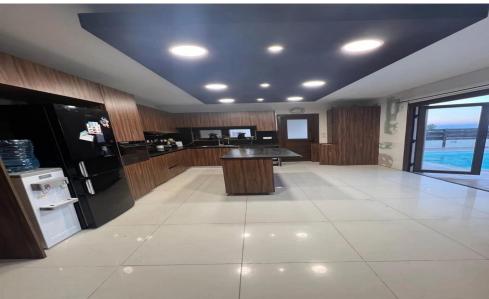

## 3 Bedroom House for Sale in Asomatos, Limassol District

- 3 Bedrooms
- 3 Bathrooms
- •internal area 180m2
- •covered veranda 10m2
- •plot 380 m2
- covered parking spot
- •AC in all rooms
- private swimming pool