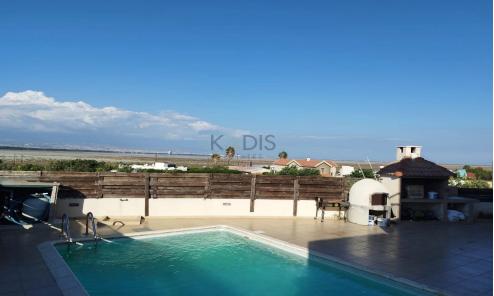

## 3 Bedroom House for Sale in Asomatos, Limassol District

- 3 Bedrooms
- 3 Bathrooms
- •internal area 180m2
- •covered veranda 10m2
- •plot 380 m2
- covered parking spot
- •AC in all rooms
- private swimming pool