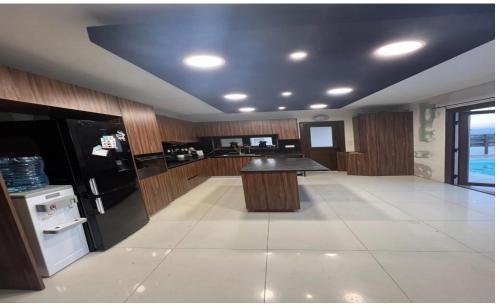

## 3 Bedroom House for Sale in Asomatos, Limassol District

- 3 Bedrooms
- 3 Bathrooms
- •internal area 180m2
- •covered veranda 10m2
- •plot 380 m2
- covered parking spot
- •AC in all rooms
- private swimming pool