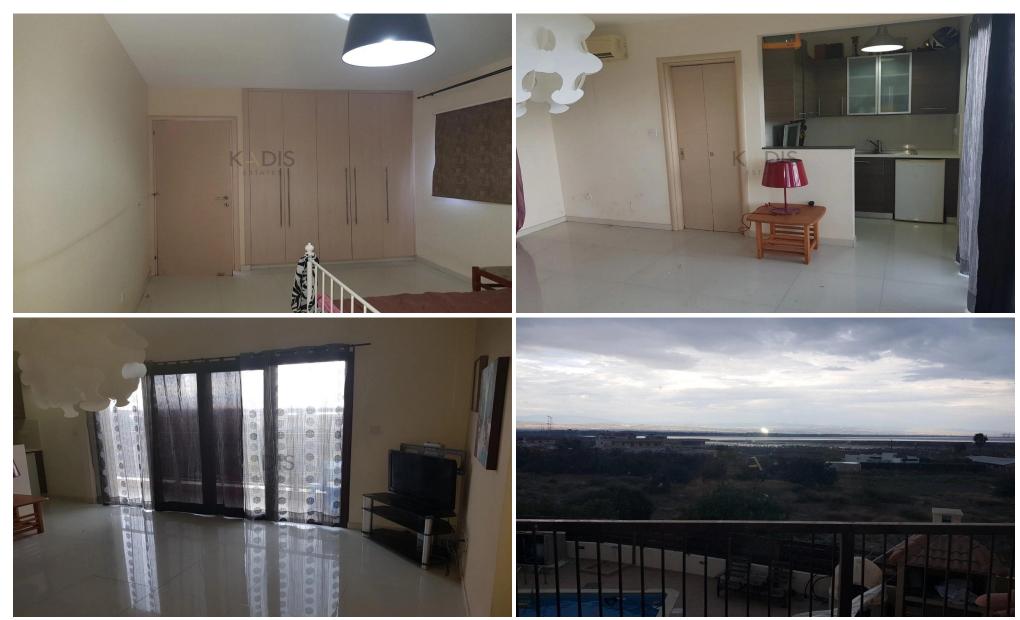

## 3 Bedroom House for Sale in Asomatos, Limassol District

- 3 Bedrooms
- 3 Bathrooms
- •internal area 180m2
- •covered veranda 10m2
- •plot 380 m2
- covered parking spot
- •AC in all rooms
- private swimming pool

| Property Info    |                                     | Plot / Area Info |                     | Additional info            |                    |
|------------------|-------------------------------------|------------------|---------------------|----------------------------|--------------------|
| Covered Area     | 180                                 | Plot area        | 380                 | Reference Number           | 12667              |
| Heating          | Central Heating, Yes All rooms, Yes | Pool<br>Parking  | Yes<br>Covered, Yes | Property type<br>Condition | House<br>Pre-Owned |
| Air Conditioning |                                     |                  |                     | Bathrooms                  | 3                  |