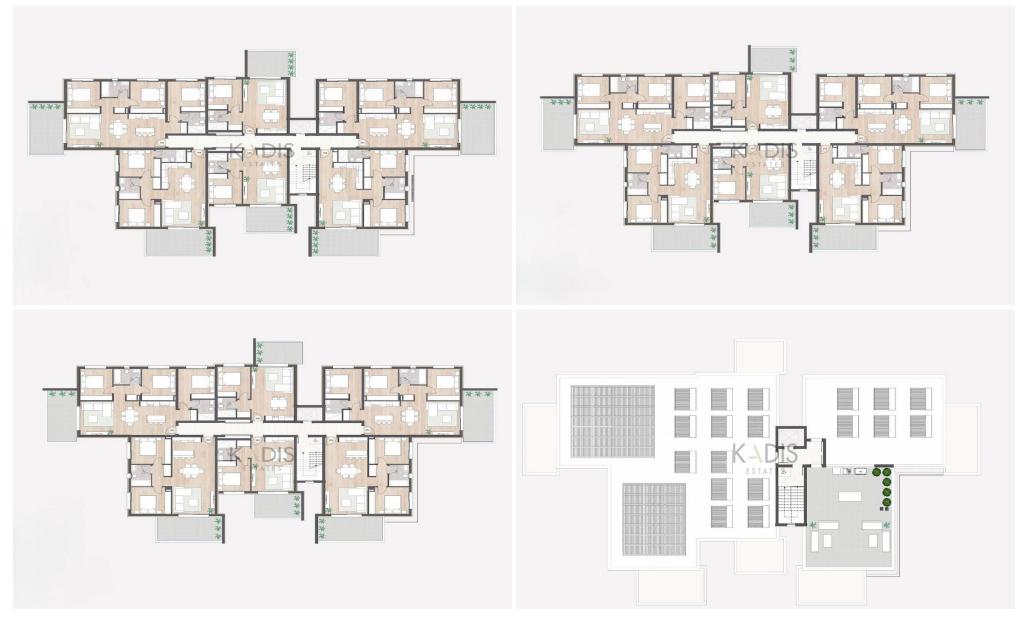

#### 2 Bedroom Apartment for Sale in Pyrgos Lemesou, Limassol District

| <ul> <li>2 bedrooms</li> <li>2 W/C</li> <li>Internal Area 84.17m2</li> <li>Covered Verandas 25.30m</li> <li>Covered Parking</li> <li>Photovoltaic Panels</li> <li>Storage</li> <li>Energy Efficiency "A"</li> </ul> | m2                                                                |                  | oinikaria<br>σινικάρια<br>Armenochor<br>Αρμενοχώρ<br>Agios Ty<br>Αγ. Τύ) | i Pareklisia Ροσος Μ<br>Παρεκλησιά Πύργος Μα<br>chon                | Monagroulli<br>Μοναγρούλλι<br>oni Pentakomo<br>Πεντάκωμο |  |
|---------------------------------------------------------------------------------------------------------------------------------------------------------------------------------------------------------------------|-------------------------------------------------------------------|------------------|--------------------------------------------------------------------------|---------------------------------------------------------------------|----------------------------------------------------------|--|
| Property Info                                                                                                                                                                                                       |                                                                   | Plot / Area Info |                                                                          | Additional info                                                     |                                                          |  |
| Covered Area<br>Heating<br>Air Conditioning                                                                                                                                                                         | 84<br>Central Heating, Yes<br>All rooms, Yes                      | Parking          | Covered, Yes                                                             | Reference Number<br>Property type<br>Condition<br>Bathrooms<br>View | 12737<br>Apartment<br>Brand New<br>2<br>Sea view         |  |
| Amenities <ul> <li>Storage room</li> </ul>                                                                                                                                                                          | Location<br>Location: Pyrgos Lemesou<br>Coordinates: 34.739718375 | 989 / 33.18327   | Region: Lii<br>9500122                                                   | nassol                                                              |                                                          |  |