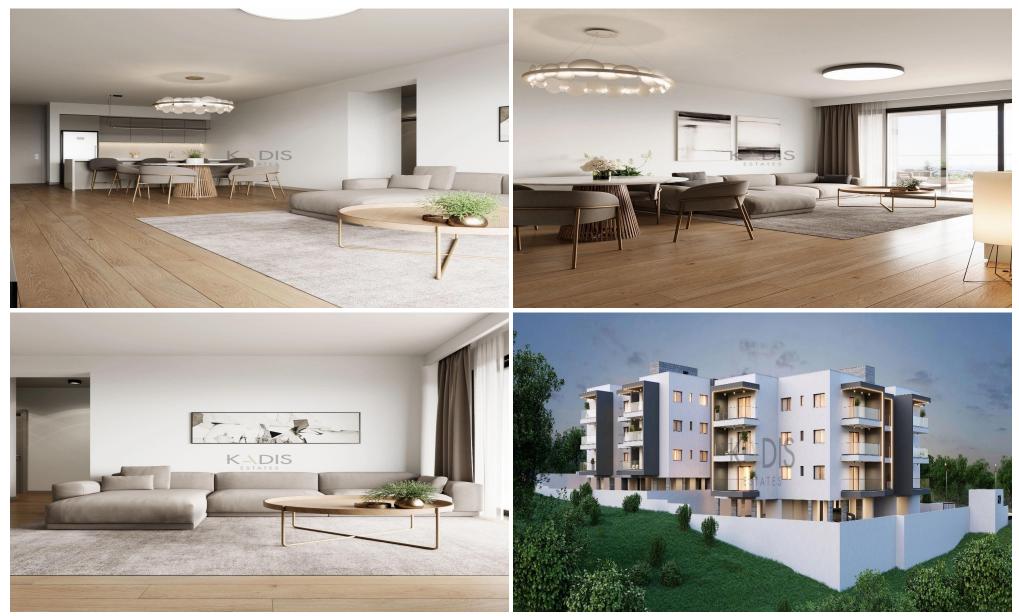

#### 2 Bedroom Apartment for Sale in Pyrgos Lemesou, Limassol District

| <ul> <li>2 bedrooms</li> <li>2 W/C</li> <li>Internal Area 84.17m2</li> <li>Covered Verandas 25.30m</li> <li>Covered Parking</li> <li>Photovoltaic Panels</li> <li>Storage</li> <li>Energy Efficiency "A"</li> </ul> | m2                                                                |                  | oinikaria<br>σινικάρια<br>Armenochor<br>Αρμενοχώρ<br>Agios Ty<br>Αγ. Τύ) | i Pareklisia Ροσος Μ<br>Παρεκλησιά Πύργος Μα<br>chon                | Monagroulli<br>Μοναγρούλλι<br>oni Pentakomo<br>Πεντάκωμο |  |
|---------------------------------------------------------------------------------------------------------------------------------------------------------------------------------------------------------------------|-------------------------------------------------------------------|------------------|--------------------------------------------------------------------------|---------------------------------------------------------------------|----------------------------------------------------------|--|
| Property Info                                                                                                                                                                                                       |                                                                   | Plot / Area Info |                                                                          | Additional info                                                     |                                                          |  |
| Covered Area<br>Heating<br>Air Conditioning                                                                                                                                                                         | 84<br>Central Heating, Yes<br>All rooms, Yes                      | Parking          | Covered, Yes                                                             | Reference Number<br>Property type<br>Condition<br>Bathrooms<br>View | 12737<br>Apartment<br>Brand New<br>2<br>Sea view         |  |
| Amenities <ul> <li>Storage room</li> </ul>                                                                                                                                                                          | Location<br>Location: Pyrgos Lemesou<br>Coordinates: 34.739718375 | 989 / 33.18327   | Region: Lii<br>9500122                                                   | nassol                                                              |                                                          |  |