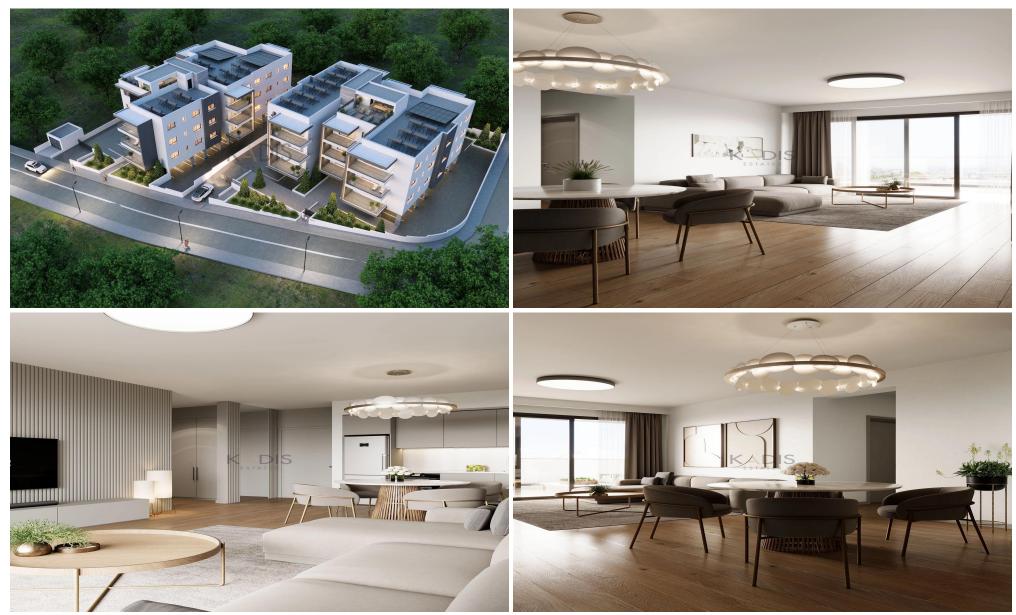

#### 2 Bedroom Apartment for Sale in Pyrgos Lemesou, Limassol District

| <ul> <li>2 bedrooms</li> <li>2 W/C</li> <li>Internal Area 84.17m2</li> <li>Covered Verandas 25.30m</li> <li>Covered Parking</li> <li>Photovoltaic Panels</li> <li>Storage</li> <li>Energy Efficiency "A"</li> </ul> | m2                                                                |                  | oinikaria<br>σινικάρια<br>Armenochor<br>Αρμενοχώρ<br>Agios Ty<br>Αγ. Τύ) | i Pareklisia Ροσος Μ<br>Παρεκλησιά Πύργος Μα<br>chon                | Monagroulli<br>Μοναγρούλλι<br>oni Pentakomo<br>Πεντάκωμο |  |
|---------------------------------------------------------------------------------------------------------------------------------------------------------------------------------------------------------------------|-------------------------------------------------------------------|------------------|--------------------------------------------------------------------------|---------------------------------------------------------------------|----------------------------------------------------------|--|
| Property Info                                                                                                                                                                                                       |                                                                   | Plot / Area Info |                                                                          | Additional info                                                     |                                                          |  |
| Covered Area<br>Heating<br>Air Conditioning                                                                                                                                                                         | 84<br>Central Heating, Yes<br>All rooms, Yes                      | Parking          | Covered, Yes                                                             | Reference Number<br>Property type<br>Condition<br>Bathrooms<br>View | 12737<br>Apartment<br>Brand New<br>2<br>Sea view         |  |
| Amenities <ul> <li>Storage room</li> </ul>                                                                                                                                                                          | Location<br>Location: Pyrgos Lemesou<br>Coordinates: 34.739718375 | 989 / 33.18327   | Region: Lii<br>9500122                                                   | nassol                                                              |                                                          |  |