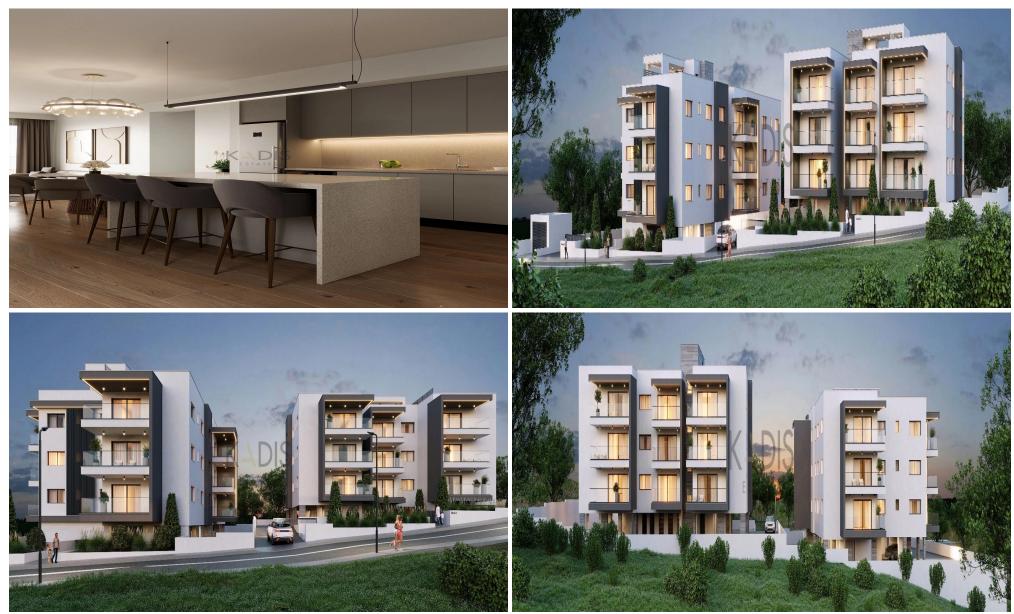

#### 2 Bedroom Apartment for Sale in Pyrgos Lemesou, Limassol District

| <ul> <li>2 bedrooms</li> <li>2 W/C</li> <li>Internal Area 84.17m2</li> <li>Covered Verandas 25.30m</li> <li>Covered Parking</li> <li>Photovoltaic Panels</li> <li>Storage</li> <li>Energy Efficiency "A"</li> </ul> | m2                                                                |                  | oinikaria<br>σινικάρια<br>Armenochor<br>Αρμενοχώρ<br>Agios Ty<br>Αγ. Τύ) | i Pareklisia Ροσος Μ<br>Παρεκλησιά Πύργος Μα<br>chon                | Monagroulli<br>Μοναγρούλλι<br>oni Pentakomo<br>Πεντάκωμο |  |
|---------------------------------------------------------------------------------------------------------------------------------------------------------------------------------------------------------------------|-------------------------------------------------------------------|------------------|--------------------------------------------------------------------------|---------------------------------------------------------------------|----------------------------------------------------------|--|
| Property Info                                                                                                                                                                                                       |                                                                   | Plot / Area Info |                                                                          | Additional info                                                     |                                                          |  |
| Covered Area<br>Heating<br>Air Conditioning                                                                                                                                                                         | 84<br>Central Heating, Yes<br>All rooms, Yes                      | Parking          | Covered, Yes                                                             | Reference Number<br>Property type<br>Condition<br>Bathrooms<br>View | 12737<br>Apartment<br>Brand New<br>2<br>Sea view         |  |
| Amenities <ul> <li>Storage room</li> </ul>                                                                                                                                                                          | Location<br>Location: Pyrgos Lemesou<br>Coordinates: 34.739718375 | 989 / 33.18327   | Region: Lii<br>9500122                                                   | nassol                                                              |                                                          |  |