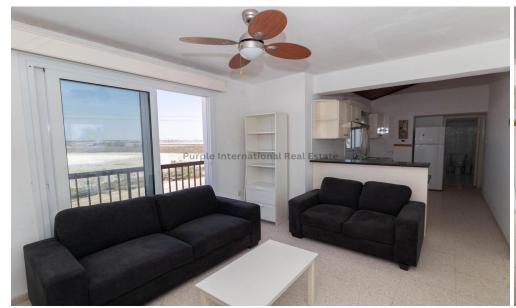

Upon entering, you're welcomed into an open-plan living area. The lounge

Upon entering, you're welcomed into an open-plan living area. The lounge area opens onto a veranda overlooking the salt lakes, providing a peaceful spot for relaxation. Adjacent, the dining area leads to another veranda offering views of the sea. The well-appointed kitchen, complete with ample cupboard space, is ideal for culinary enthusiasts.