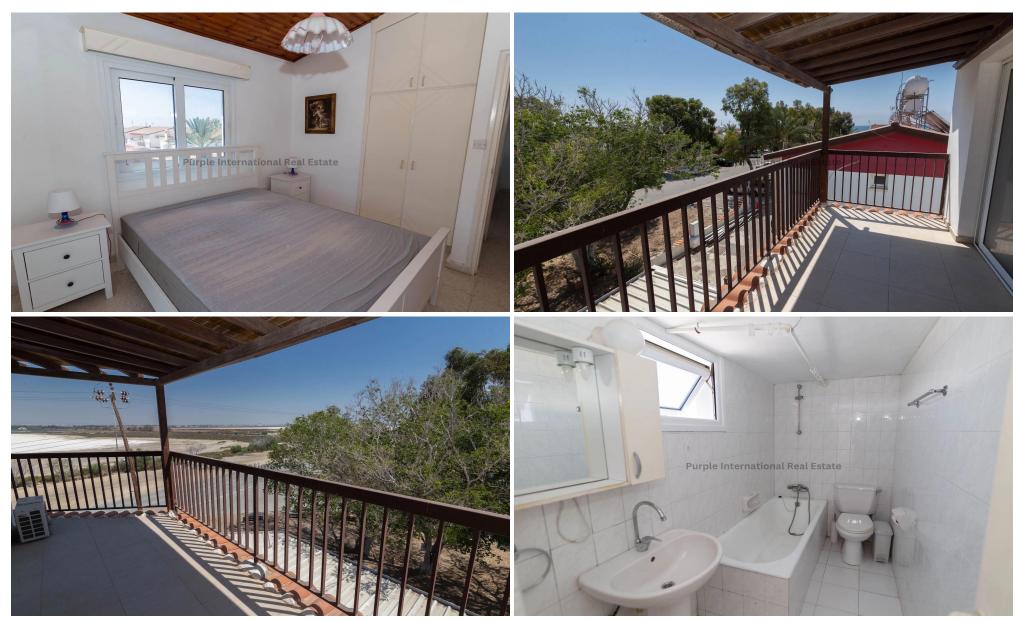

Upon entering, you're welcomed into an open-plan living area. The lounge

Upon entering, you're welcomed into an open-plan living area. The lounge area opens onto a veranda overlooking the salt lakes, providing a peaceful spot for relaxation. Adjacent, the dining area leads to another veranda offering views of the sea. The well-appointed kitchen, complete with ample cupboard space, is ideal for culinary enthusiasts.

The two double bedrooms are situated towards the rear of the apartment, ensuring privacy. A family bathroom serves both be...

| Property Info | Plot / Area Info | Additional info |
|---------------|------------------|-----------------|
|---------------|------------------|-----------------|