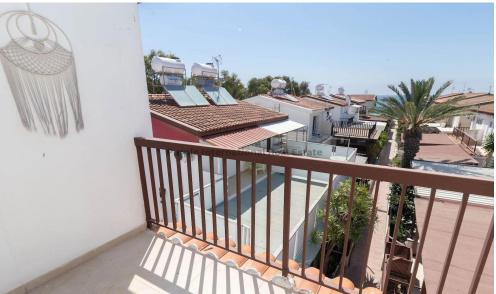

Upon entering, you're welcomed into an open-plan living area. The lounge

Upon entering, you're welcomed into an open-plan living area. The lounge area opens onto a veranda overlooking the salt lakes, providing a peaceful spot for relaxation. Adjacent, the dining area leads to another veranda offering views of the sea. The well-appointed kitchen, complete with ample cupboard space, is ideal for culinary enthusiasts.

Bathrooms :

View Sea view

Amenities Location

**Location:** Meneou Region: **Larnaca** 

Coordinates: 34.844543549304 / 33.615584935864

**Price: €195 000 + VAT** 

VAT for this property is €9,750 or €37,050. VAT usually is 19%. If it is your first purchase of property, you can have VAT reduced to 5% for the first 150sq.m. of the property.