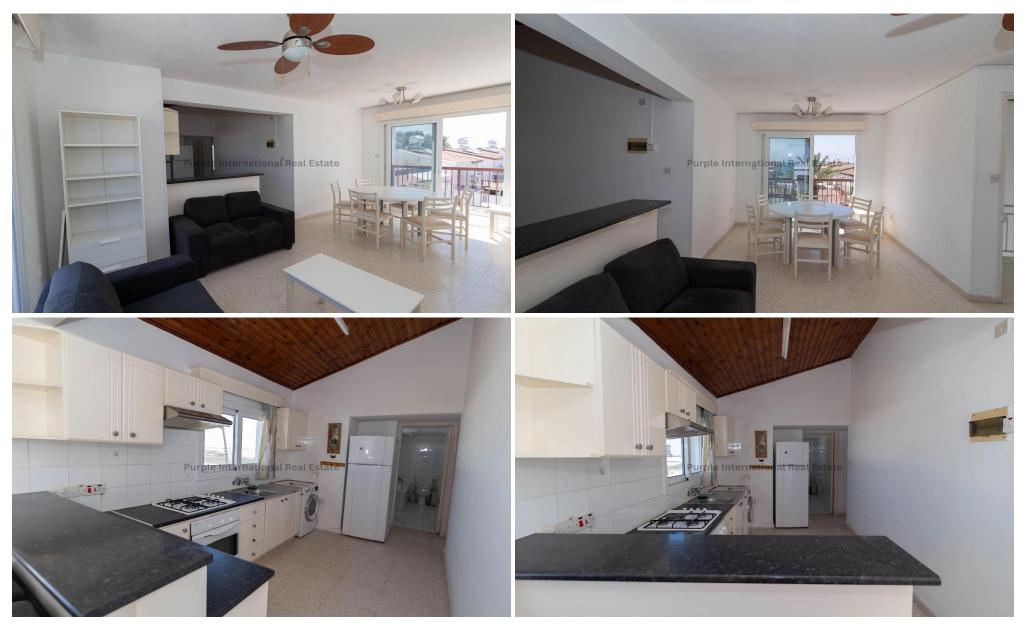

Upon entering, you're welcomed into an open-plan living area. The lounge

Upon entering, you're welcomed into an open-plan living area. The lounge area opens onto a veranda overlooking the salt lakes, providing a peaceful spot for relaxation. Adjacent, the dining area leads to another veranda offering views of the sea. The well-appointed kitchen, complete with ample cupboard space, is ideal for culinary enthusiasts.