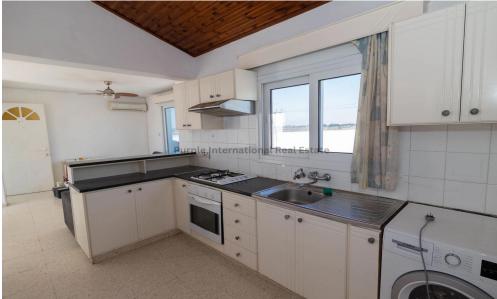

Upon entering, you're welcomed into an open-plan living area. The lounge

Upon entering, you're welcomed into an open-plan living area. The lounge area opens onto a veranda overlooking the salt lakes, providing a peaceful spot for relaxation. Adjacent, the dining area leads to another veranda offering views of the sea. The well-appointed kitchen, complete with ample cupboard space, is ideal for culinary enthusiasts.