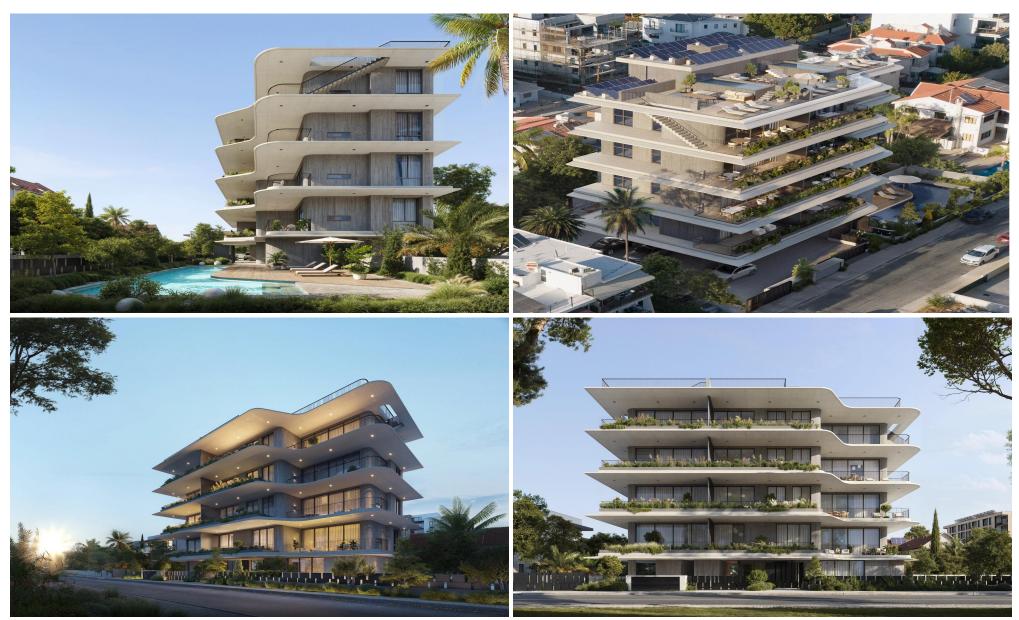

### 2 Bedroom Apartment for Sale in Germasogeia, Limassol District

This refined two-bedroom apartment blends minimalist design with modern comfort in a boutique building of just 12 residences. Inspired by Japanese simplicity, it offers a calm and private living experience.

#### **Shared Amenities:**

- Swimming pool
- Sauna
- Gym
- Study room