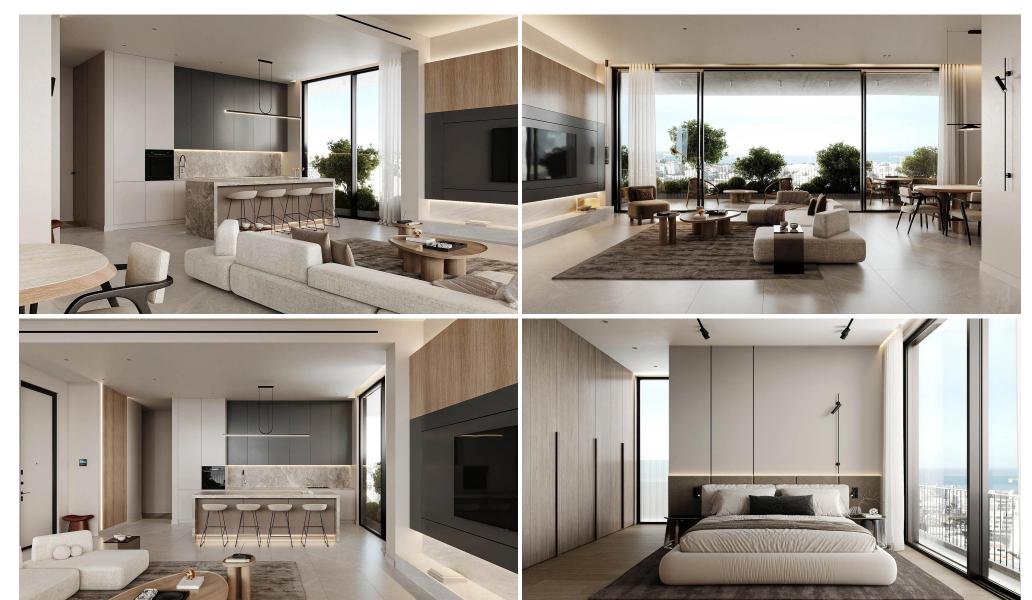

### 2 Bedroom Apartment for Sale in Germasogeia, Limassol District

This refined two-bedroom apartment blends minimalist design with modern comfort in a boutique building of just 12 residences. Inspired by Japanese simplicity, it offers a calm and private living experience.

#### Key Features:

- Open-plan layout with high ceilings (+3m)
- Floor-to-ceiling thermal aluminum sliding doors
- Central VRV air-conditioning
- Photovoltaic system with net metering
- EV charging provision
- Face recognition video entry
- Energy-efficient heat pump boiler