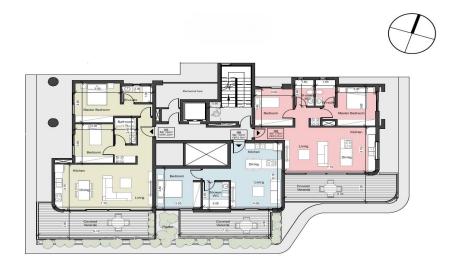

### A perf...

Property Info Plot / Area Info Additional info

INDEX
Covered Area

Covered Veranda

Floor Number

• Parking

96 21 1

Common, Yes Covered, Yes Reference Number Property type Bathrooms 7419 Apartment 2