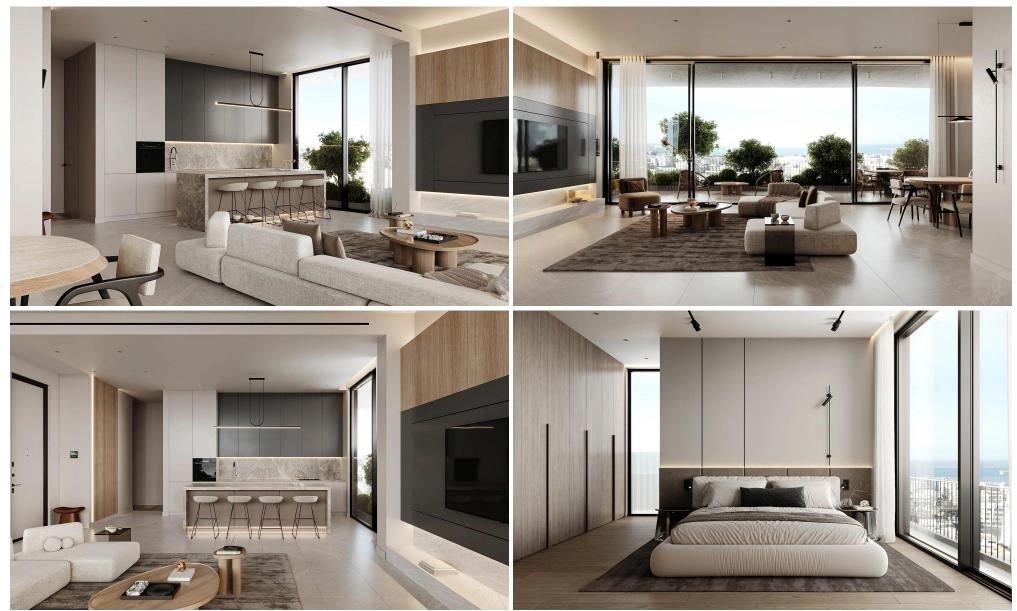

### 2 Bedroom Apartment for Sale in Germasogeia, Limassol District

This refined two-bedroom apartment blends minimalist design with modern comfort in a boutique building of just 12 residences. Inspired by Japanese simplicity, it offers a calm and private living experience.

Key Features:

- Open-plan layout with high ceilings (+3m)
- Floor-to-ceiling thermal aluminum sliding doors
- Central VRV air-conditioning
- Photovoltaic system with net metering
- EV charging provision
- Face recognition video entry
- Energy-efficient heat pump boiler