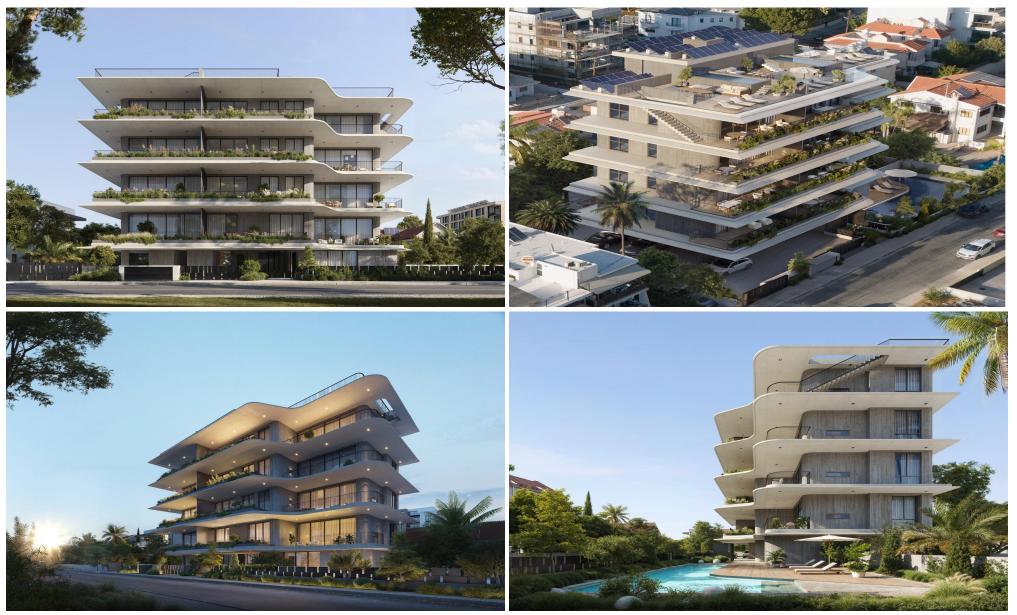

### 2 Bedroom Apartment for Sale in Germasogeia, Limassol District

This refined two-bedroom apartment blends minimalist design with modern comfort in a boutique building of just 12 residences. Inspired by Japanese simplicity, it offers a calm and private living experience.

Shared Amenities:

- Swimming pool
- Sauna
- Gym
- Study room

A perf...