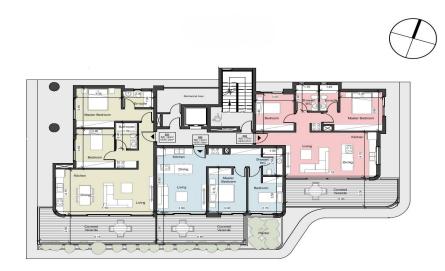

### 2 Bedroom Apartment for Sale in Germasogeia, Limassol District

This refined two-bedroom apartment blends minimalist design with modern comfort in a boutique building of just 12 residences. Inspired by Japanese simplicity, it offers a calm and private living experience.

#### **Property Info**

Plot / Area Info

**Additional info** 

| Covered Area<br>Covered Veranda<br>Floor Number<br>Total Number of F | _                                                  | 81<br>18<br>2<br>4 | Pool<br>Parking                  | Common, Yes<br>Covered, Yes | Reference Number<br>Property type | ndex.cy - All Cyprus Real Estate<br>7423<br>Apartment<br>1 |
|----------------------------------------------------------------------|----------------------------------------------------|--------------------|----------------------------------|-----------------------------|-----------------------------------|------------------------------------------------------------|
| Amenities                                                            | Location                                           |                    |                                  |                             |                                   |                                                            |
| Parking                                                              | ng Coordinates: <b>34.698613475044</b> / <b>33</b> |                    | Region: Limassol<br>976561698789 |                             |                                   |                                                            |