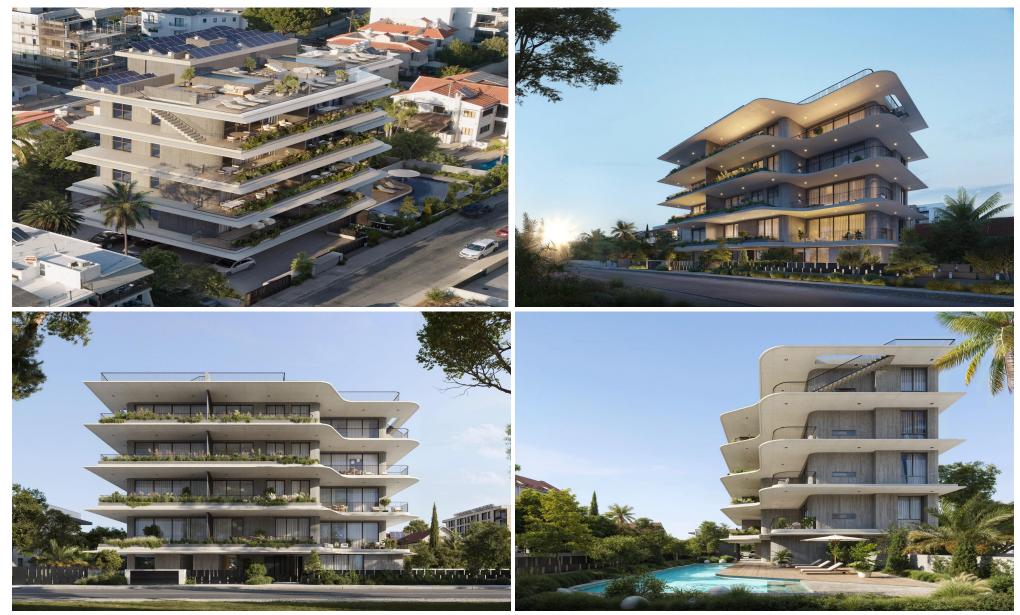

### 2 Bedroom Apartment for Sale in Germasogeia, Limassol District

This refined two-bedroom apartment blends minimalist design with modern comfort in a boutique building of just 12 residences. Inspired by Japanese simplicity, it offers a calm and private living experience.

Key Features:

- Open-plan layout with high ceilings (+3m)
- Floor-to-ceiling thermal aluminum sliding doors
- Central VRV air-conditioning
- Photovoltaic system with net metering
- EV charging provision
- Face recognition video entry
- Energy-efficient heat pump boiler

Shared Amenities:

- Swimming pool
- Sauna
- Gym
- Study room

A perf...