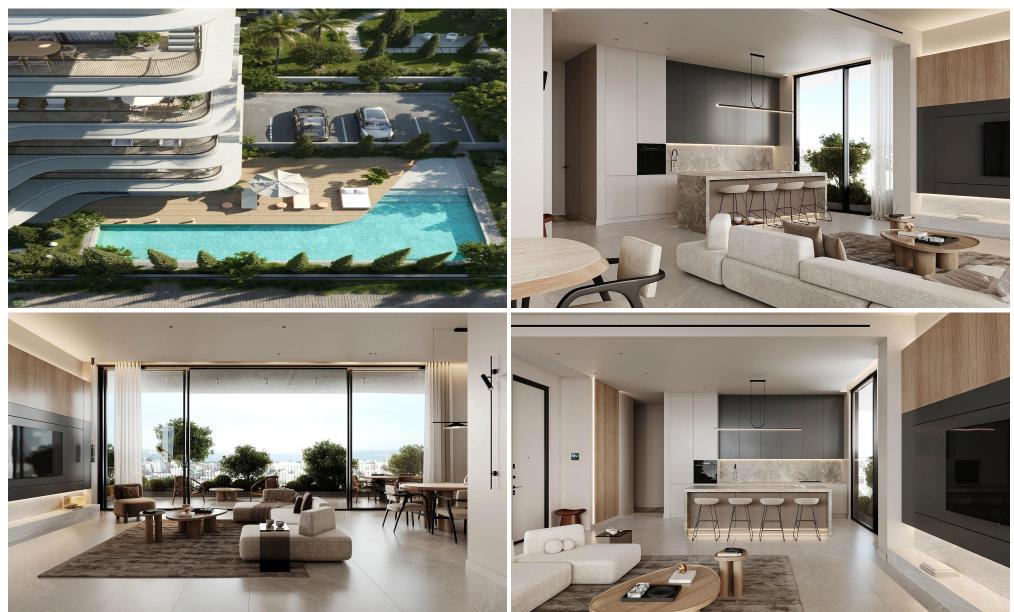

### 2 Bedroom Apartment for Sale in Germasogeia, Limassol District

This refined two-bedroom apartment blends minimalist design with modern comfort in a boutique building of just 12 residences. Inspired by Japanese simplicity, it offers a calm and private living experience.

Key Features:

- Open-plan layout with high ceilings (+3m)
- Floor-to-ceiling thermal aluminum sliding doors
- Central VRV air-conditioning
- Photovoltaic system with net metering
- EV charging provision
- Face recognition video entry
- Energy-efficient heat pump boiler

Shared Amenities:

- Swimming pool
- Sauna
- Gym
- Study room

A perf...