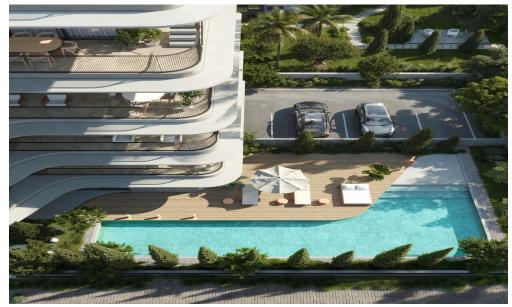

8 Pool Parking

Common, Yes **Covered, Yes** 

Reference Number Property type Bathrooms

7426 **Apartment** 

1

**Amenities** Location

> Location: Germasogeia Region: Limassol

Coordinates: 34.698613475044 / 33.076561698789



**Price: €580 000 + VAT** 

VAT for this property is €29,000 or €110,200. VAT usually is 19%. If it is your first purchase of property, you can have VAT reduced to 5% for the first 150sq.m. of the property.

VAT Excluded

Title transfer fee ~€19 800.00

Price per SQM €7 160.00/m²

Common expenses None

## **Representative: RealDeal Estates**

Registration number 1311 Email info@realdeal.cy
License number 347/E Legal name Esperia Estates (Limassol-Paphos) Limited

Phone: **+35725255505**, **+35794001333** 

# **Price change history**

€580 000 on Jul 4, 2025