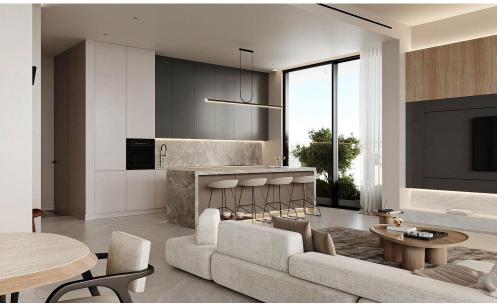

### 2 Bedroom Apartment for Sale in Germasogeia, Limassol District

This refined two-bedroom apartment blends minimalist design with modern comfort in a boutique building of just 12 residences. Inspired by Japanese simplicity, it offers a calm and private living experience.

#### Key Features:

- Open-plan layout with high ceilings (+3m)
- Floor-to-ceiling thermal aluminum sliding doors
- Central VRV air-conditioning
- Photovoltaic system with net metering
- EV charging provision
- Face recognition video entry
- Energy-efficient heat pump boiler