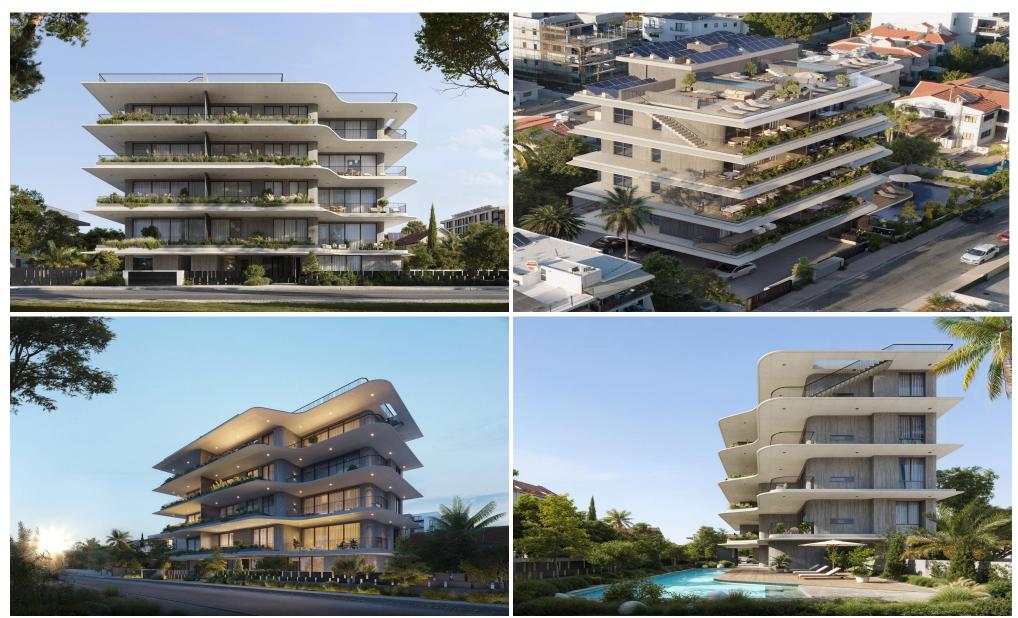

### 2 Bedroom Apartment for Sale in Germasogeia, Limassol District

This refined two-bedroom apartment blends minimalist design with modern comfort in a boutique building of just 12 residences. Inspired by Japanese simplicity, it offers a calm and private living experience.

#### Key Features:

- Open-plan layout with high ceilings (+3m)
- Floor-to-ceiling thermal aluminum sliding doors
- Central VRV air-conditioning
- Photovoltaic system with net metering
- EV charging provision
- Face recognition video entry
- Energy-efficient heat pump boiler

#### **Shared Amenities:**

- Swimming pool
- Sauna
- Gym
- Study room