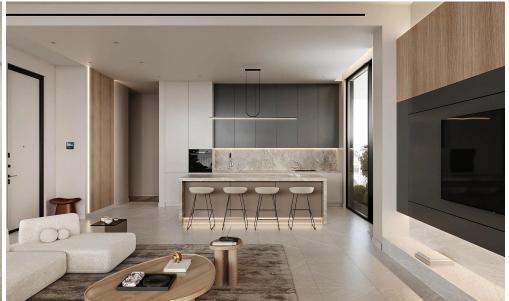

### 2 Bedroom Apartment for Sale in Germasogeia, Limassol District

This refined two-bedroom apartment blends minimalist design with modern comfort in a boutique building of just 12 residences. Inspired by Japanese simplicity, it offers a calm and private living experience.

#### Key Features:

- Open-plan layout with high ceilings (+3m)
- Floor-to-ceiling thermal aluminum sliding doors
- Central VRV air-conditioning
- Photovoltaic system with net metering
- EV charging provision
- Face recognition video entry
- Energy-efficient heat pump boiler