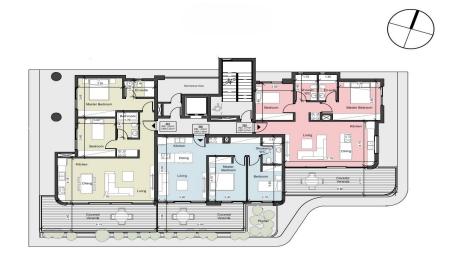

### A perf...

Property Info Plot / Area Info Additional info

INDEX

• Parking

Covered Veranda Floor Number 3

**Total Number of Floors** 4

81

18 Pool Parking

Common, Yes **Covered, Yes** 

Reference Number Property type Bathrooms

7426 **Apartment** 

1

**Amenities** Location

> Location: Germasogeia Region: Limassol

Coordinates: 34.698613475044 / 33.076561698789

**Price: €580 000 + VAT** 