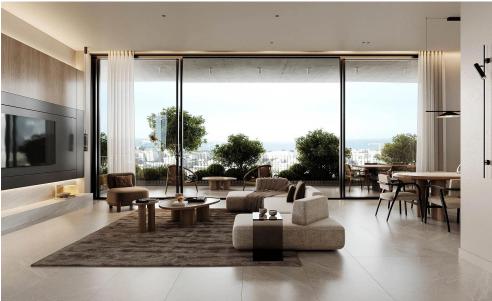

### 2 Bedroom Apartment for Sale in Germasogeia, Limassol District

This refined two-bedroom apartment blends minimalist design with modern comfort in a boutique building of just 12 residences. Inspired by Japanese simplicity, it offers a calm and private living experience.

#### Key Features:

- Open-plan layout with high ceilings (+3m)
- Floor-to-ceiling thermal aluminum sliding doors
- Central VRV air-conditioning
- Photovoltaic system with net metering
- EV charging provision
- Face recognition video entry
- Energy-efficient heat pump boiler