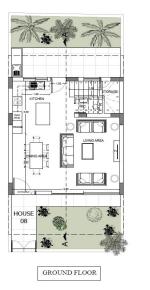

## **3 Bedroom House for Sale in Limassol - Agios Athanasios**

Modern two-storey villas (2-4 bedrooms) with sea views are offered for sale in a new residential complex located in the Agios Athanasios area of Limassol. The project covers an area of 8,270 m2, and the total built-up area is 4,045 m2. It consists of 9 2-bedroom houses and 26 3-bedroom houses. The complex has a 200 m2 communal swimming pool with a 587 m2 recreation area, parking and a public green area. The complex is located next to two famous international schools Foleys School and Grammar School, large supermarkets, banks, restaurants and pharmacies. The beach is only 1.5 km away.