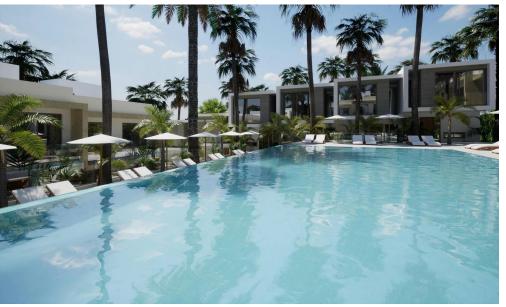

## **3 Bedroom House for Sale in Limassol - Agios Athanasios**

Modern two-storey villas (2-4 bedrooms) with sea views are offered for sale in a new residential complex located in the Agios Athanasios area of Limassol. The project covers an area of 8,270 m2, and the total built-up area is 4,045 m2. It consists of 9 2-bedroom houses and 26 3-bedroom houses. The complex has a 200 m2 communal swimming pool with a 587 m2 recreation area, parking and a public green area. The complex is located next to two famous international schools Foleys School and Grammar School, large supermarkets, banks, restaurants and pharmacies. The beach is only 1.5 km away.