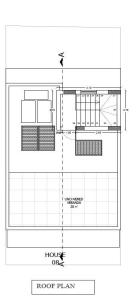

## **3 Bedroom House for Sale in Limassol - Agios Athanasios**

Modern two-storey villas (2-4 bedrooms) with sea views are offered for sale in a new residential complex located in the Agios Athanasios area of Limassol. The project covers an area of 8,270 m2, and the total built-up area is 4,045 m2. It consists of 9 2-bedroom houses and 26 3-bedroom houses. The complex has a 200 m2 communal swimming pool with a 587 m2 recreation area, parking and a public green area. The complex is located next to two famous international schools Foleys School and Grammar School, large supermarkets, banks, restaurants and pharmacies. The beach is only 1.5 km away.