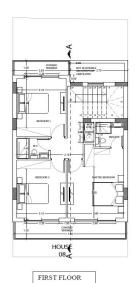

## **3 Bedroom House for Sale in Limassol - Agios Athanasios**

Modern two-storey villas (2-4 bedrooms) with sea views are offered for sale in a new residential complex located in the Agios Athanasios area of Limassol. The project covers an area of 8,270 m2, and the total built-up area is 4,045 m2. It consists of 9 2-bedroom houses and 26 3-bedroom houses. The complex has a 200 m2 communal swimming pool with a 587 m2 recreation area, parking and a public green area. The complex is located next to two famous international schools Foleys School and Grammar School, large supermarkets, banks, restaurants and pharmacies. The beach is only 1.5 km away.