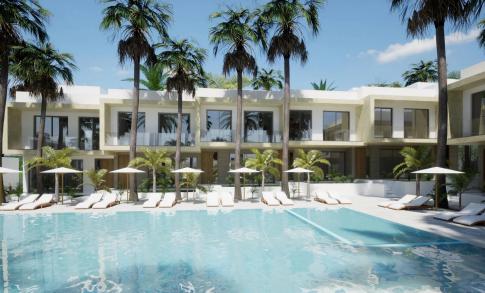

## **3 Bedroom House for Sale in Limassol - Agios Athanasios**

Modern two-storey villas (2-4 bedrooms) with sea views are offered for sale in a new residential complex located in the Agios Athanasios area of Limassol. The project covers an area of 8,270 m2, and the total built-up area is 4,045 m2. It consists of 9 2-bedroom houses and 26 3-bedroom houses. The complex has a 200 m2 communal swimming pool with a 587 m2 recreation area, parking and a public green area. The complex is located next to two famous international schools Foleys School and Grammar School, large supermarkets, banks, restaurants and pharmacies. The beach is only 1.5 km away.