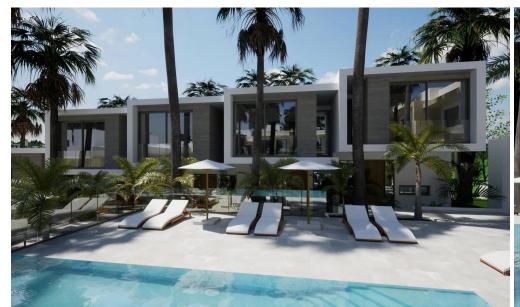

## **3 Bedroom House for Sale in Limassol - Agios Athanasios**

Modern two-storey villas (2-4 bedrooms) with sea views are offered for sale in a new residential complex located in the Agios Athanasios area of Limassol. The project covers an area of 8,270 m2, and the total built-up area is 4,045 m2. It consists of 9 2-bedroom houses and 26 3-bedroom houses. The complex has a 200 m2 communal swimming pool with a 587 m2 recreation area, parking and a public green area. The complex is located next to two famous international schools Foleys School and Grammar School, large supermarkets, banks, restaurants and pharmacies. The beach is only 1.5 km away.