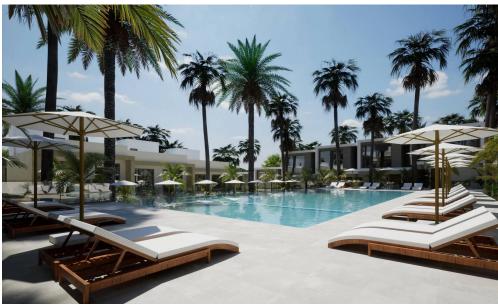

## **3 Bedroom House for Sale in Limassol - Agios Athanasios**

Modern two-storey villas (2-4 bedrooms) with sea views are offered for sale in a new residential complex located in the Agios Athanasios area of Limassol. The project covers an area of 8,270 m2, and the total built-up area is 4,045 m2. It consists of 9 2-bedroom houses and 26 3-bedroom houses. The complex has a 200 m2 communal swimming pool with a 587 m2 recreation area, parking and a public green area. The complex is located next to two famous international schools Foleys School and Grammar School, large supermarkets, banks, restaurants and pharmacies. The beach is only 1.5 km away.