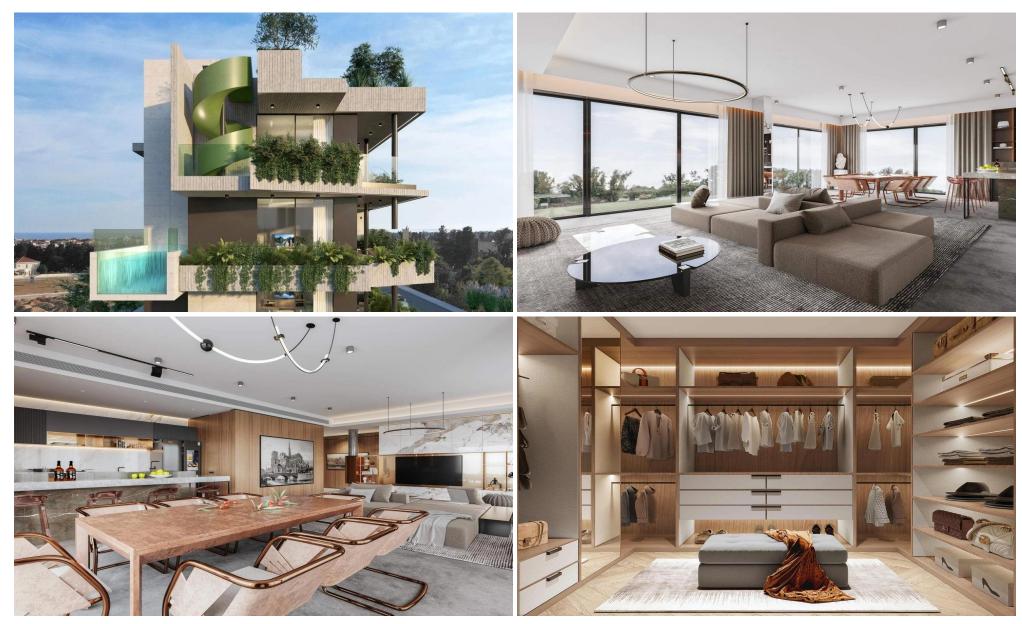

## 3 Bedroom Apartment for Sale in Paphos - Agios Pavlos

Welcome to a prime property nestled in the very heart of Pafos! This exceptional residence offers just three whole-floor three-bedroom apartments, ensuring an intimate and tranquil living experience. The cleverly designed layout maximizes the living spaces, providing a generous open-plan living room and kitchen that promote a seamless flow. Step through large sliding windows onto the expansive verandas, enveloping the living area with the refreshing outdoors. Immerse yourself in the charming ambiance of the external spaces. Lush greenery in peripheral planters wraps the building, purifying the air and lending a cooling touch to the residences. Each unit offers the luxury of an...