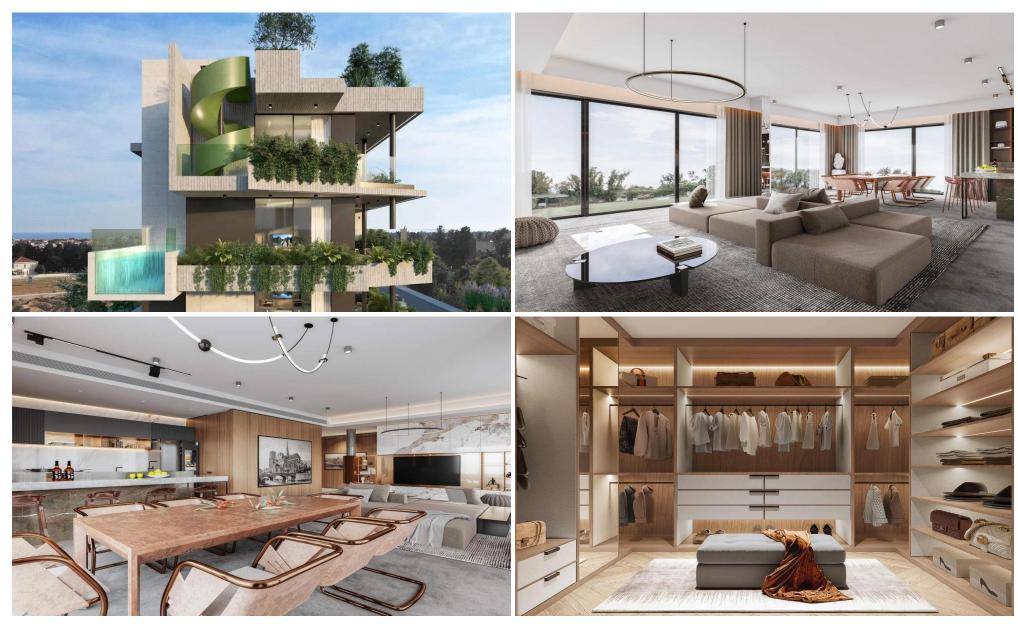

## 3 Bedroom Apartment for Sale in Paphos - Agios Pavlos

Welcome to a prime property nestled in the very heart of Pafos! This exceptional residence offers just three whole-floor three-bedroom apartments, ensuring an intimate and tranquil living experience. The cleverly designed layout maximizes the living spaces, providing a generous open-plan living room and kitchen that promote a seamless flow. Step through large sliding windows onto the expansive verandas, enveloping the living area with the refreshing outdoors. Immerse yourself in the charming ambiance of the external spaces. Lush greenery in peripheral planters wraps the building, purifying the air and lending a cooling touch to the residences. Each unit offers the luxury of an...