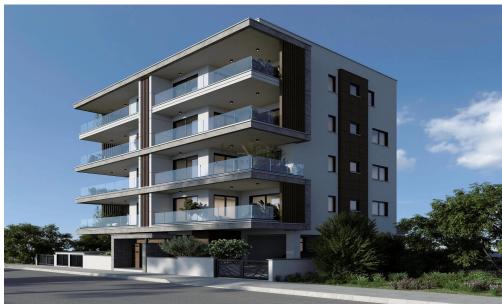

## **3 Bedroom Apartment for Sale in Limassol District**

- •3 bedrooms
- •2 W/C
- •Internal Area 107.3m2
- •Covered Veranda 20.17m2
- Covered Parking
- Storage
- •Close to several amenities
- Heart of City Center