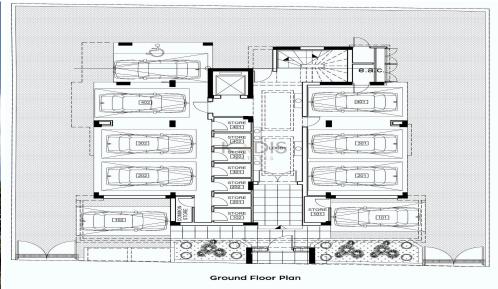

## **3 Bedroom Apartment for Sale in Limassol District**

- •3 bedrooms
- •2 W/C
- •Internal Area 107.3m2
- •Covered Veranda 20.17m2
- Covered Parking
- Storage
- •Close to several amenities
- Heart of City Center

## Amenities Location

• Storage room

Coordinates: 34.6701466 / 33.0404296

Price: €425 000 + VAT

VAT for this property is **€21,250** or **€80,750**. VAT usually is 19%. If it is your first purchase of property, you can have VAT reduced to 5% for the first 150sq.m. of the property.