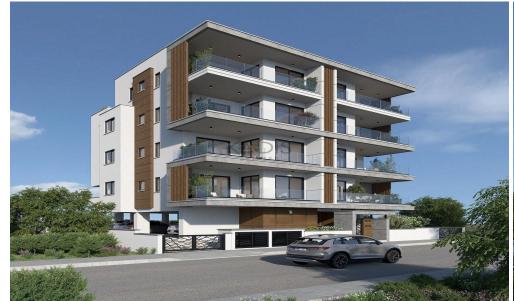

## **3 Bedroom Apartment for Sale in Limassol District**

- •3 bedrooms
- •2 W/C
- •Internal Area 107.3m2
- •Covered Veranda 20.17m2
- Covered Parking
- Storage
- •Close to several amenities
- Heart of City Center