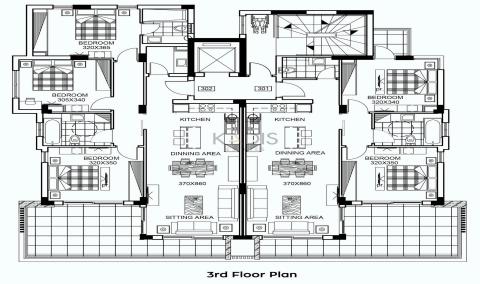

## **3 Bedroom Apartment for Sale in Limassol District**

- •3 bedrooms
- •2 W/C
- •Internal Area 107.3m2
- •Covered Veranda 20.17m2
- Covered Parking
- Storage
- •Close to several amenities
- Heart of City Center