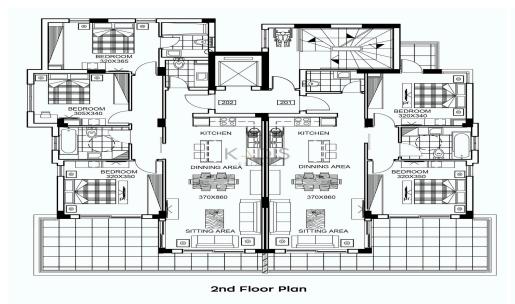

## **3 Bedroom Apartment for Sale in Limassol District**

- •3 bedrooms
- •2 W/C
- •Internal Area 107.3m2
- •Covered Veranda 20.17m2
- Covered Parking
- Storage
- •Close to several amenities
- Heart of City Center