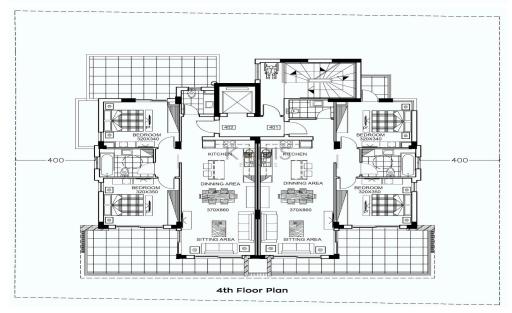

## **3 Bedroom Apartment for Sale in Limassol District**

- •3 bedrooms
- •2 W/C
- •Internal Area 107.3m2
- •Covered Veranda 20.17m2
- Covered Parking
- Storage
- •Close to several amenities
- Heart of City Center