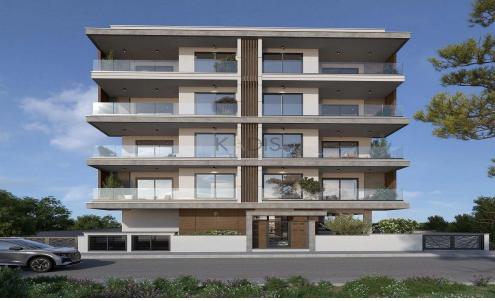

## **3 Bedroom Apartment for Sale in Limassol District**

- •3 bedrooms
- •2 W/C
- •Internal Area 107.3m2
- •Covered Veranda 20.17m2
- Covered Parking
- Storage
- •Close to several amenities
- Heart of City Center