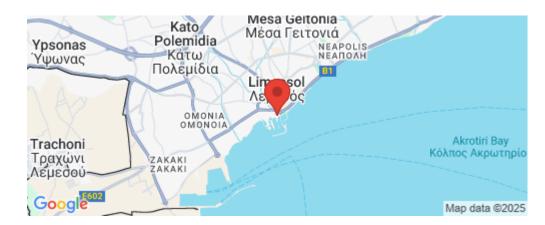

## Amenities Location

• Storage room

Coordinates: 34.6701466 / 33.0404296

Price: €425 000 + VAT

VAT for this property is **€21,250** or **€80,750**. VAT usually is 19%. If it is your first purchase of property, you can have VAT reduced to 5% for the first 150sq.m. of the property.