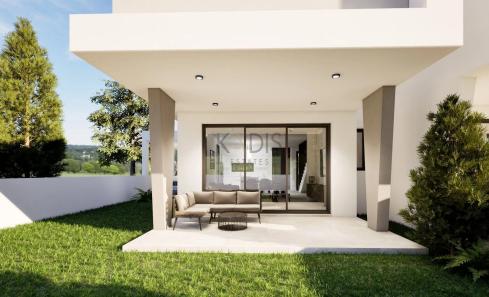

## 3 Bedroom House for Sale in Kato Deftera, Nicosia District

- •3 bedrooms
- •3 W/C
- •Internal Area 144m2
- •Plot Area 259m2
- Covered Parking
- Alarm System
- •CCTV
- •Energy Efficiency "A"

| Property Info    |                | Plot / Area Info |              | Additional info  |                  |
|------------------|----------------|------------------|--------------|------------------|------------------|
|                  |                |                  |              | Reference Number | 12743            |
| Covered Area     | 144            | Plot area        | 259          | Property type    | House            |
| Air Conditioning | All rooms, Yes | Parking          | Covered, Yes | Condition        | <b>Brand New</b> |
|                  |                |                  |              | Bathrooms        | 3                |