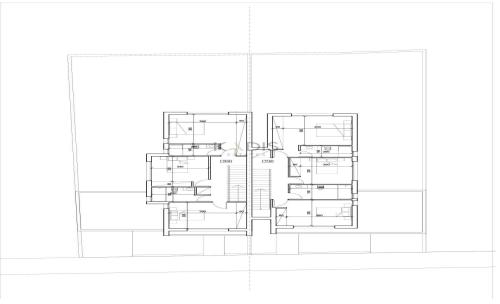

## 3 Bedroom House for Sale in Kato Deftera, Nicosia District

- •3 bedrooms
- •3 W/C
- •Internal Area 144m2
- •Plot Area 259m2
- Covered Parking
- Alarm System
- •CCTV
- •Energy Efficiency "A"

| Property Info    |                | Plot / Area Info |              | Additional info  |                  |
|------------------|----------------|------------------|--------------|------------------|------------------|
|                  |                |                  |              | Reference Number | 12743            |
| Covered Area     | 144            | Plot area        | 259          | Property type    | House            |
| Air Conditioning | All rooms, Yes | Parking          | Covered, Yes | Condition        | <b>Brand New</b> |
|                  |                |                  |              | Bathrooms        | 3                |