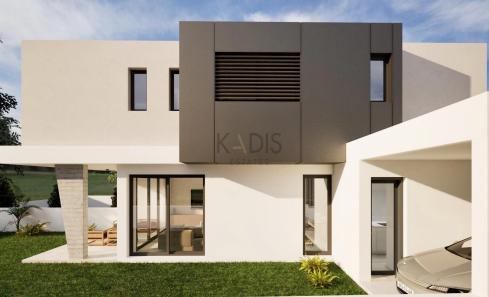

## 3 Bedroom House for Sale in Kato Deftera, Nicosia District

- •3 bedrooms
- •3 W/C
- •Internal Area 144m2
- •Plot Area 259m2
- Covered Parking
- Alarm System
- •CCTV
- •Energy Efficiency "A"

| Property Info    |                | Plot / Area Info |              | Additional info  |                  |
|------------------|----------------|------------------|--------------|------------------|------------------|
|                  |                |                  |              | Reference Number | 12743            |
| Covered Area     | 144            | Plot area        | 259          | Property type    | House            |
| Air Conditioning | All rooms, Yes | Parking          | Covered, Yes | Condition        | <b>Brand New</b> |
|                  |                |                  |              | Bathrooms        | 3                |