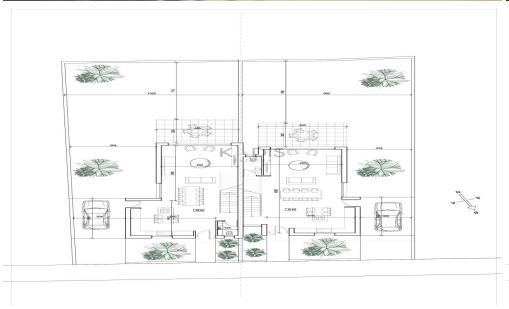

## 3 Bedroom House for Sale in Kato Deftera, Nicosia District

- •3 bedrooms
- •3 W/C
- •Internal Area 144m2
- •Plot Area 259m2
- Covered Parking
- Alarm System
- •CCTV
- •Energy Efficiency "A"

| Property Info    |                | Plot / Area Info |              | Additional info  |                  |
|------------------|----------------|------------------|--------------|------------------|------------------|
|                  |                |                  |              | Reference Number | 12743            |
| Covered Area     | 144            | Plot area        | 259          | Property type    | House            |
| Air Conditioning | All rooms, Yes | Parking          | Covered, Yes | Condition        | <b>Brand New</b> |
|                  |                |                  |              | Bathrooms        | 3                |