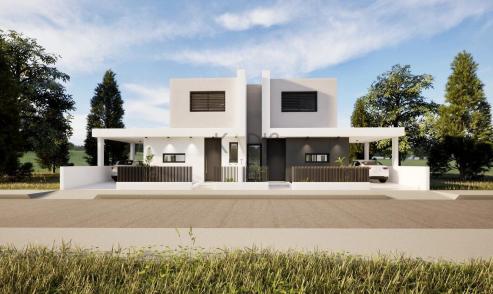

## 3 Bedroom House for Sale in Kato Deftera, Nicosia District

- •3 bedrooms
- •3 W/C
- •Internal Area 144m2
- •Plot Area 259m2
- Covered Parking
- Alarm System
- •CCTV
- •Energy Efficiency "A"

| Property Info    |                | Plot / Area Info |              | Additional info  |                  |
|------------------|----------------|------------------|--------------|------------------|------------------|
|                  |                |                  |              | Reference Number | 12743            |
| Covered Area     | 144            | Plot area        | 259          | Property type    | House            |
| Air Conditioning | All rooms, Yes | Parking          | Covered, Yes | Condition        | <b>Brand New</b> |
|                  |                |                  |              | Bathrooms        | 3                |