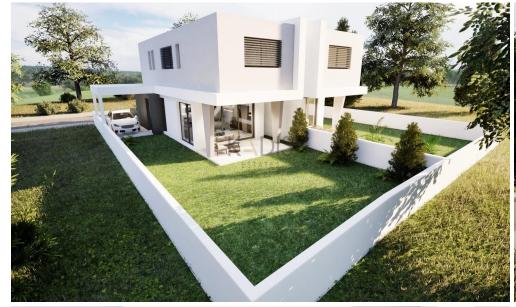

## 3 Bedroom House for Sale in Kato Deftera, Nicosia District

- •3 bedrooms
- •3 W/C
- •Internal Area 144m2
- •Plot Area 259m2
- Covered Parking
- Alarm System
- •CCTV
- •Energy Efficiency "A"

| Property Info    |                | Plot / Area Info |              | Additional info  |                  |
|------------------|----------------|------------------|--------------|------------------|------------------|
|                  |                |                  |              | Reference Number | 12743            |
| Covered Area     | 144            | Plot area        | 259          | Property type    | House            |
| Air Conditioning | All rooms, Yes | Parking          | Covered, Yes | Condition        | <b>Brand New</b> |
|                  |                |                  |              | Bathrooms        | 3                |