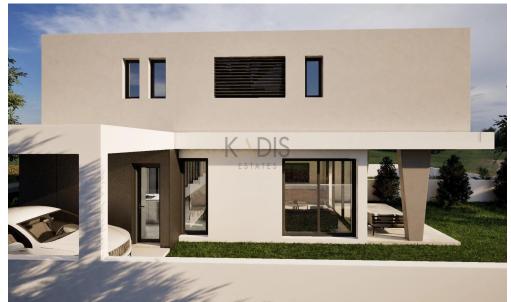

## 3 Bedroom House for Sale in Kato Deftera, Nicosia District

- •3 bedrooms
- •3 W/C
- •Internal Area 144m2
- •Plot Area 259m2
- Covered Parking
- Alarm System
- •CCTV
- •Energy Efficiency "A"

| Property Info    |                | Plot / Area Info |              | Additional info  |                  |
|------------------|----------------|------------------|--------------|------------------|------------------|
|                  |                |                  |              | Reference Number | 12743            |
| Covered Area     | 144            | Plot area        | 259          | Property type    | House            |
| Air Conditioning | All rooms, Yes | Parking          | Covered, Yes | Condition        | <b>Brand New</b> |
|                  |                |                  |              | Bathrooms        | 3                |