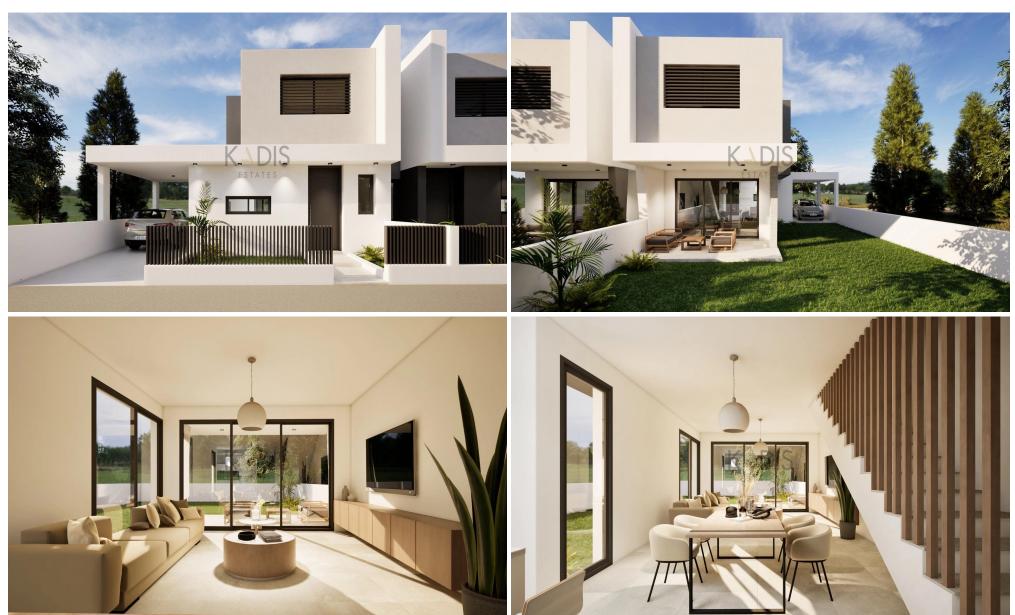

## 3 Bedroom House for Sale in Kato Deftera, Nicosia District

- •3 bedrooms
- •3 W/C
- •Internal Area 144m2
- •Plot Area 259m2
- Covered Parking
- Alarm System
- •CCTV
- •Energy Efficiency "A"

| Property Info    |                | Plot / Area Info |              | Additional info  |                  |
|------------------|----------------|------------------|--------------|------------------|------------------|
|                  |                |                  |              | Reference Number | 12743            |
| Covered Area     | 144            | Plot area        | 259          | Property type    | House            |
| Air Conditioning | All rooms, Yes | Parking          | Covered, Yes | Condition        | <b>Brand New</b> |
|                  |                |                  |              | Bathrooms        | 3                |