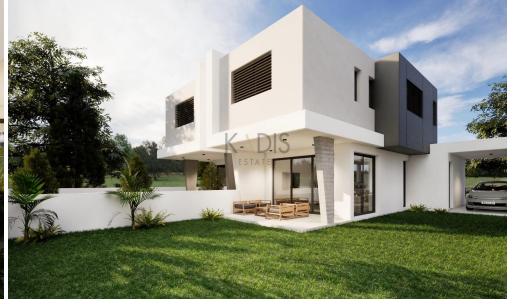

## 3 Bedroom House for Sale in Kato Deftera, Nicosia District

- •3 bedrooms
- •3 W/C
- •Internal Area 144m2
- •Plot Area 259m2
- Covered Parking
- Alarm System
- •CCTV
- •Energy Efficiency "A"

| Property Info    |                | Plot / Area Info |              | Additional info  |                  |
|------------------|----------------|------------------|--------------|------------------|------------------|
|                  |                |                  |              | Reference Number | 12743            |
| Covered Area     | 144            | Plot area        | 259          | Property type    | House            |
| Air Conditioning | All rooms, Yes | Parking          | Covered, Yes | Condition        | <b>Brand New</b> |
|                  |                |                  |              | Bathrooms        | 3                |