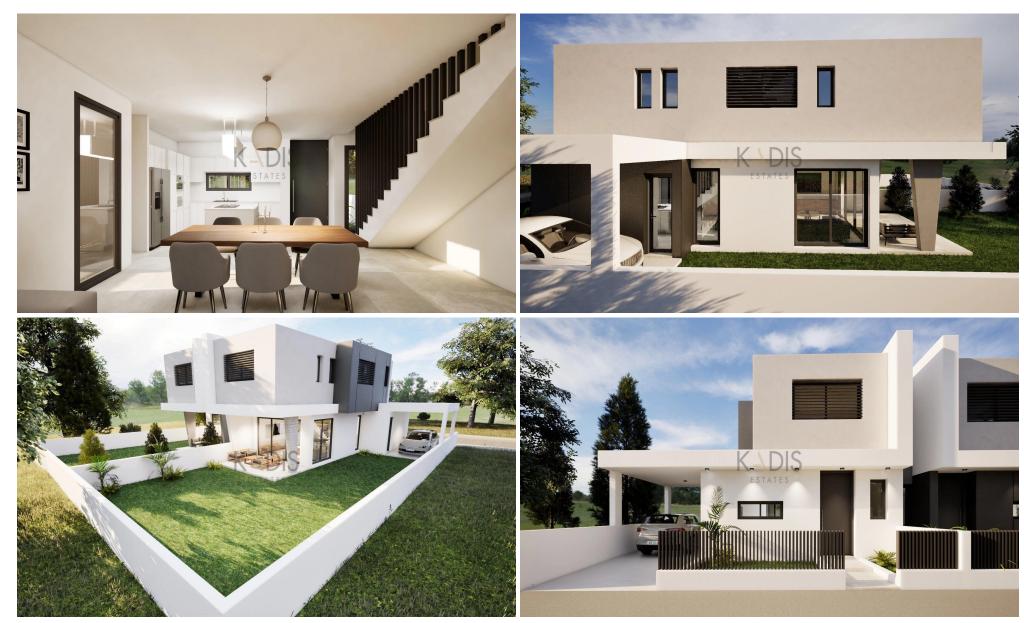

## 3 Bedroom House for Sale in Kato Deftera, Nicosia District

- •3 bedrooms
- •3 W/C
- •Internal Area 147m2
- •Plot Area 259m2
- Covered Parking
- Alarm System
- •CCTV
- •Energy Efficiency "A"

| Property Info    |                | Plot / Area Info |              | Additional info  |                  |
|------------------|----------------|------------------|--------------|------------------|------------------|
|                  |                |                  |              | Reference Number | 12744            |
| Covered Area     | 147            | Plot area        | 259          | Property type    | House            |
| Air Conditioning | All rooms, Yes | Parking          | Covered, Yes | Condition        | <b>Brand New</b> |
|                  |                |                  |              | Bathrooms        | 3                |