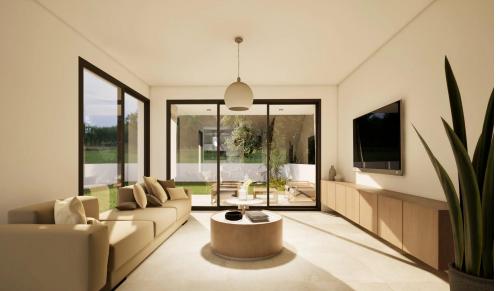

## 3 Bedroom House for Sale in Kato Deftera, Nicosia District

- •3 bedrooms
- •3 W/C
- •Internal Area 147m2
- •Plot Area 259m2
- Covered Parking
- Alarm System
- •CCTV
- •Energy Efficiency "A"

| Property Info    |                | Plot / Area Info |              | Additional info  |                  |
|------------------|----------------|------------------|--------------|------------------|------------------|
|                  |                |                  |              | Reference Number | 12744            |
| Covered Area     | 147            | Plot area        | 259          | Property type    | House            |
| Air Conditioning | All rooms, Yes | Parking          | Covered, Yes | Condition        | <b>Brand New</b> |
|                  |                |                  |              | Bathrooms        | 3                |