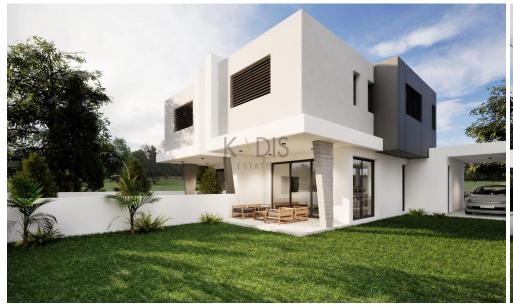

## 3 Bedroom House for Sale in Kato Deftera, Nicosia District

- •3 bedrooms
- •3 W/C
- •Internal Area 147m2
- •Plot Area 259m2
- Covered Parking
- Alarm System
- •CCTV
- •Energy Efficiency "A"

| Property Info    |                | Plot / Area Info |              | Additional info  |                  |
|------------------|----------------|------------------|--------------|------------------|------------------|
|                  |                |                  |              | Reference Number | 12744            |
| Covered Area     | 147            | Plot area        | 259          | Property type    | House            |
| Air Conditioning | All rooms, Yes | Parking          | Covered, Yes | Condition        | <b>Brand New</b> |
|                  |                |                  |              | Bathrooms        | 3                |