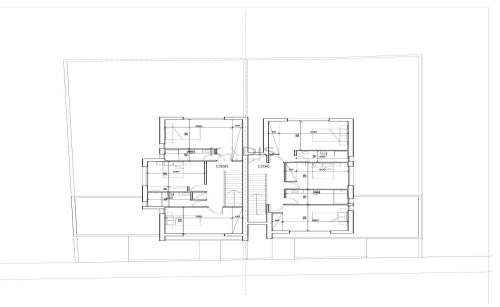

## 3 Bedroom House for Sale in Kato Deftera, Nicosia District

- •3 bedrooms
- •3 W/C
- •Internal Area 147m2
- •Plot Area 259m2
- Covered Parking
- Alarm System
- •CCTV
- •Energy Efficiency "A"

| Property Info    |                | Plot / Area Info |              | Additional info  |                  |
|------------------|----------------|------------------|--------------|------------------|------------------|
|                  |                |                  |              | Reference Number | 12744            |
| Covered Area     | 147            | Plot area        | 259          | Property type    | House            |
| Air Conditioning | All rooms, Yes | Parking          | Covered, Yes | Condition        | <b>Brand New</b> |
|                  |                |                  |              | Bathrooms        | 3                |