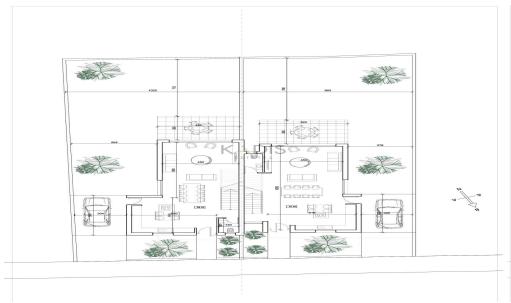

## 3 Bedroom House for Sale in Kato Deftera, Nicosia District

- •3 bedrooms
- •3 W/C
- •Internal Area 147m2
- •Plot Area 259m2
- Covered Parking
- Alarm System
- •CCTV
- •Energy Efficiency "A"

| Property Info    |                | Plot / Area Info |              | Additional info  |                  |
|------------------|----------------|------------------|--------------|------------------|------------------|
|                  |                |                  |              | Reference Number | 12744            |
| Covered Area     | 147            | Plot area        | 259          | Property type    | House            |
| Air Conditioning | All rooms, Yes | Parking          | Covered, Yes | Condition        | <b>Brand New</b> |
|                  |                |                  |              | Bathrooms        | 3                |