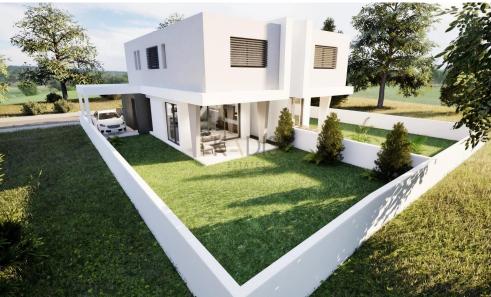

## 3 Bedroom House for Sale in Kato Deftera, Nicosia District

- •3 bedrooms
- •3 W/C
- •Internal Area 147m2
- •Plot Area 259m2
- Covered Parking
- Alarm System
- •CCTV
- •Energy Efficiency "A"

| Property Info    |                | Plot / Area Info |              | Additional info  |                  |
|------------------|----------------|------------------|--------------|------------------|------------------|
|                  |                |                  |              | Reference Number | 12744            |
| Covered Area     | 147            | Plot area        | 259          | Property type    | House            |
| Air Conditioning | All rooms, Yes | Parking          | Covered, Yes | Condition        | <b>Brand New</b> |
|                  |                |                  |              | Bathrooms        | 3                |