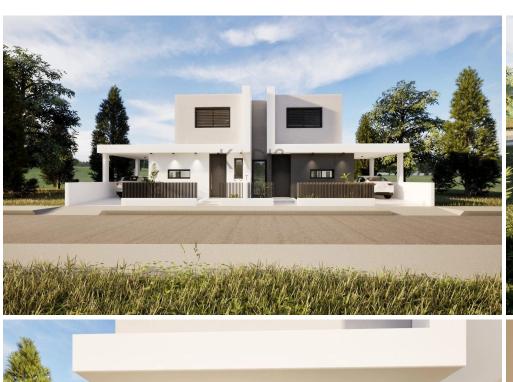

## 3 Bedroom House for Sale in Kato Deftera, Nicosia District

- •3 bedrooms
- •3 W/C
- •Internal Area 147m2
- •Plot Area 259m2
- Covered Parking
- Alarm System
- •CCTV
- •Energy Efficiency "A"

| Property Info    |                | Plot / Area Info |              | Additional info  |                  |
|------------------|----------------|------------------|--------------|------------------|------------------|
|                  |                |                  |              | Reference Number | 12744            |
| Covered Area     | 147            | Plot area        | 259          | Property type    | House            |
| Air Conditioning | All rooms, Yes | Parking          | Covered, Yes | Condition        | <b>Brand New</b> |
|                  |                |                  |              | Bathrooms        | 3                |