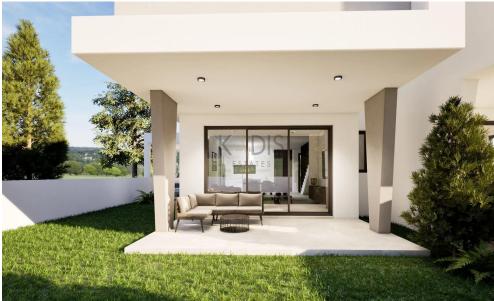

## 3 Bedroom House for Sale in Kato Deftera, Nicosia District

- •3 bedrooms
- •3 W/C
- •Internal Area 147m2
- •Plot Area 259m2
- Covered Parking
- Alarm System
- •CCTV
- •Energy Efficiency "A"

| Property Info    |                | Plot / Area Info |              | Additional info  |                  |
|------------------|----------------|------------------|--------------|------------------|------------------|
|                  |                |                  |              | Reference Number | 12744            |
| Covered Area     | 147            | Plot area        | 259          | Property type    | House            |
| Air Conditioning | All rooms, Yes | Parking          | Covered, Yes | Condition        | <b>Brand New</b> |
|                  |                |                  |              | Bathrooms        | 3                |