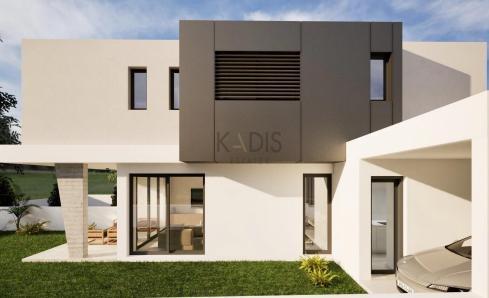

## 3 Bedroom House for Sale in Kato Deftera, Nicosia District

- •3 bedrooms
- •3 W/C
- •Internal Area 147m2
- •Plot Area 259m2
- Covered Parking
- Alarm System
- •CCTV
- •Energy Efficiency "A"

| Property Info    |                | Plot / Area Info |              | Additional info  |                  |
|------------------|----------------|------------------|--------------|------------------|------------------|
|                  |                |                  |              | Reference Number | 12744            |
| Covered Area     | 147            | Plot area        | 259          | Property type    | House            |
| Air Conditioning | All rooms, Yes | Parking          | Covered, Yes | Condition        | <b>Brand New</b> |
|                  |                |                  |              | Bathrooms        | 3                |