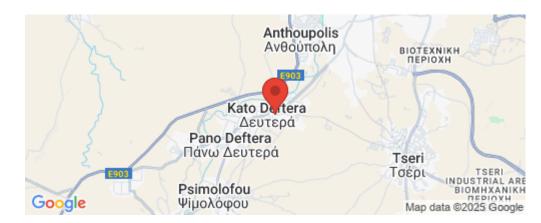

Amenities Location

• Guest WC

Location: Kato Deftera

Region: Nicosia

Coordinates: **35.084878414443** / **33.279315322761** 

Price: €269 000 + VAT

VAT for this property is €13,450 or €51,110. VAT usually is 19%. If it is your first purchase of property, you can have VAT reduced to 5% for the first 150sq.m. of the property.