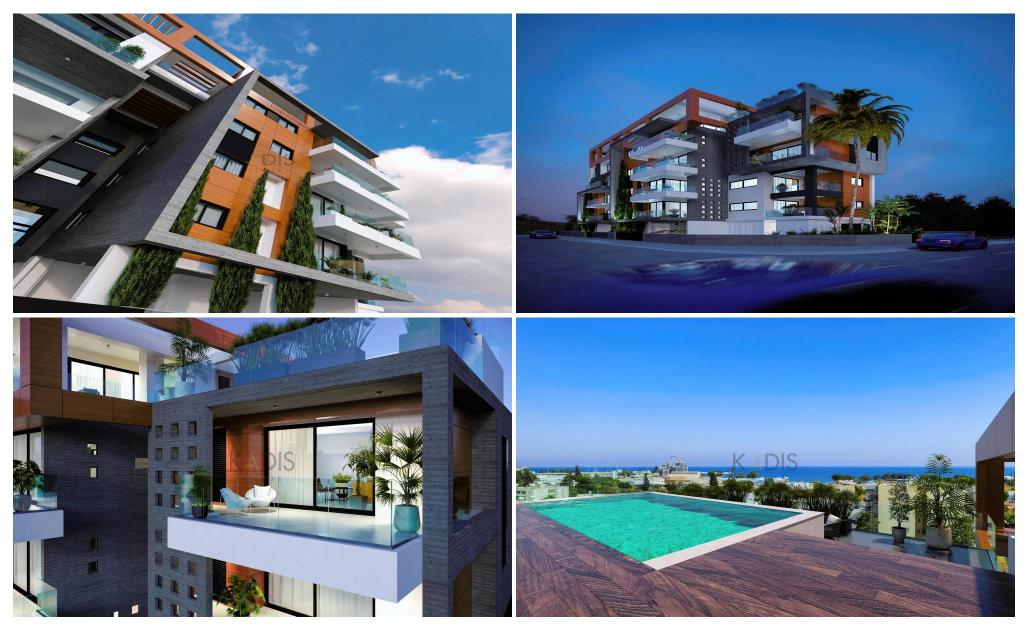

## **3 Bedroom Apartment for Sale in Limassol District**

- 3 Bedrooms
- •3 W/C
- •Internal Area 110m2
- •Covered Veranda 16m2
- •En Suite Bathroom
- •Guest WC
- Covered Parking
- •Energy Efficiency "A"

## Amenities Location

• Guest WC Region: **Limassol** 

Coordinates: **34.668603201991** / **33.021960560297** 

Price: €575 000 + VAT

VAT for this property is €28,750 or €109,250. VAT usually is 19%. If it is your first purchase of property, you can have VAT reduced to 5% for the first 150sq.m. of the property.