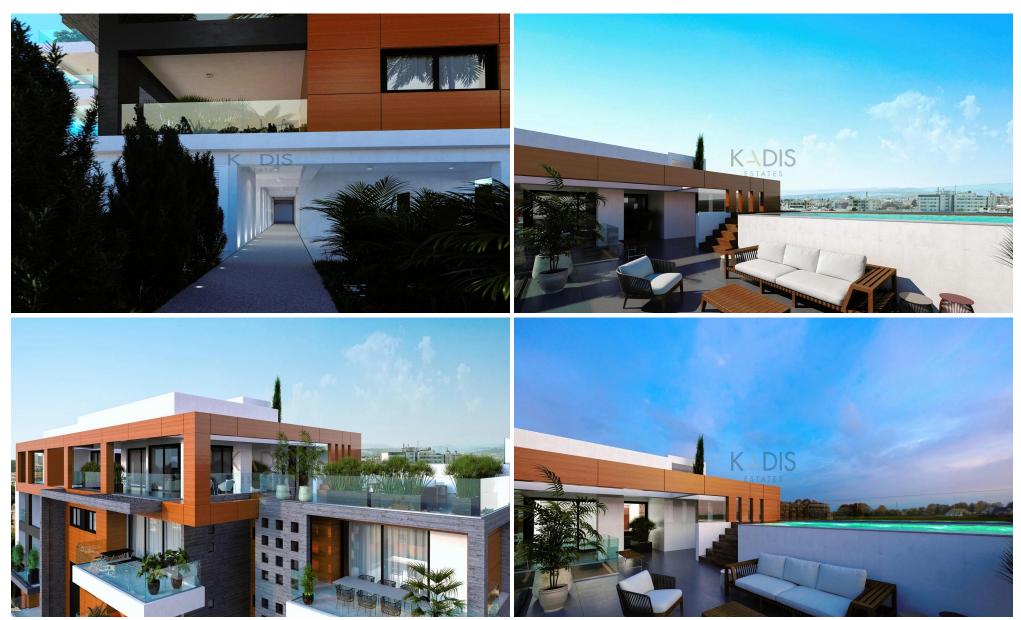

## **3 Bedroom Apartment for Sale in Limassol District**

- 3 Bedrooms
- •3 W/C
- •Internal Area 110m2
- •Covered Veranda 16m2
- •En Suite Bathroom
- •Guest WC
- Covered Parking
- •Energy Efficiency "A"

## Amenities Location

• Guest WC Region: **Limassol** 

Coordinates: **34.668603201991** / **33.021960560297** 

Price: €575 000 + VAT

VAT for this property is €28,750 or €109,250. VAT usually is 19%. If it is your first purchase of property, you can have VAT reduced to 5% for the first 150sq.m. of the property.