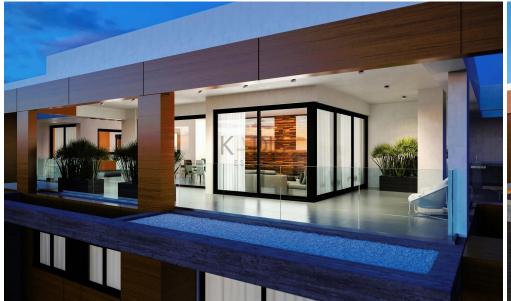

## **3 Bedroom Apartment for Sale in Limassol District**

- 3 Bedrooms
- •3 W/C
- •Internal Area 110m2
- •Covered Veranda 16m2
- •En Suite Bathroom
- •Guest WC
- Covered Parking
- •Energy Efficiency "A"

## Amenities Location

• Guest WC Region: **Limassol** 

Coordinates: **34.668603201991** / **33.021960560297** 

Price: €575 000 + VAT

VAT for this property is €28,750 or €109,250. VAT usually is 19%. If it is your first purchase of property, you can have VAT reduced to 5% for the first 150sq.m. of the property.