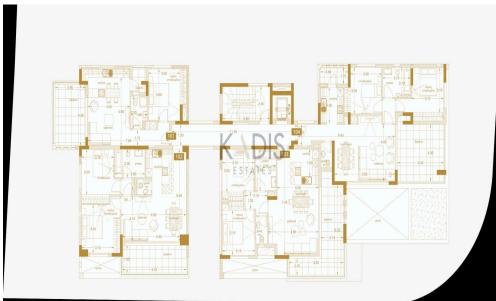

## **3 Bedroom Apartment for Sale in Limassol District**

- 3 Bedrooms
- •3 W/C
- •Internal Area 110m2
- •Covered Veranda 16m2
- •En Suite Bathroom
- •Guest WC
- Covered Parking
- •Energy Efficiency "A"

| Property Info    |                      | Plot / Area | Info         | Additional info  |                  |
|------------------|----------------------|-------------|--------------|------------------|------------------|
|                  |                      |             |              | Reference Number | 12746            |
| Covered Area     | 110                  |             |              | Property type    | <b>Apartment</b> |
| Heating          | Central Heating, Yes | Parking     | Covered, Yes | Condition        | <b>Brand New</b> |
| Air Conditioning | All rooms, Yes       |             |              | Bathrooms        | 2                |
|                  |                      |             |              | View             | Sea view         |