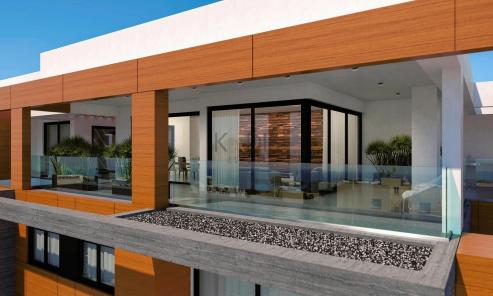

## **3 Bedroom Apartment for Sale in Limassol District**

- 3 Bedrooms
- •3 W/C
- •Internal Area 110m2
- •Covered Veranda 16m2
- •En Suite Bathroom
- •Guest WC
- Covered Parking
- •Energy Efficiency "A"

## Amenities Location

• Guest WC Region: **Limassol** 

Coordinates: **34.668603201991** / **33.021960560297** 

Price: €575 000 + VAT

VAT for this property is €28,750 or €109,250. VAT usually is 19%. If it is your first purchase of property, you can have VAT reduced to 5% for the first 150sq.m. of the property.