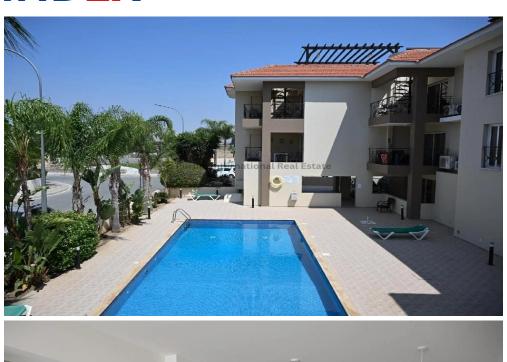

The apartment was constructed in 2010 and it is part of a complex. The apartment is located on the 1st floor and consists of a living room, kitchen, dining room, bathroom with WC, two bedrooms and covered veranda. The area of the internal spaces is 67 sgm and the covered verandas 8 sgm.

It is vacant and it is suitable for private use or for short rental with a good return.

The unit has seperate title deed.

| Property Info    |                      | Plot / Area Info |     | Additional info  |                  |
|------------------|----------------------|------------------|-----|------------------|------------------|
|                  |                      |                  |     | Reference Number | 19476            |
| Covered Area     | 67<br>All rooms, Yes | Pool             | Yes | Property type    | <b>Apartment</b> |
| Air Conditioning |                      |                  |     | Condition        | <b>Pre-Owned</b> |
|                  |                      |                  |     | Bathrooms        | 1                |