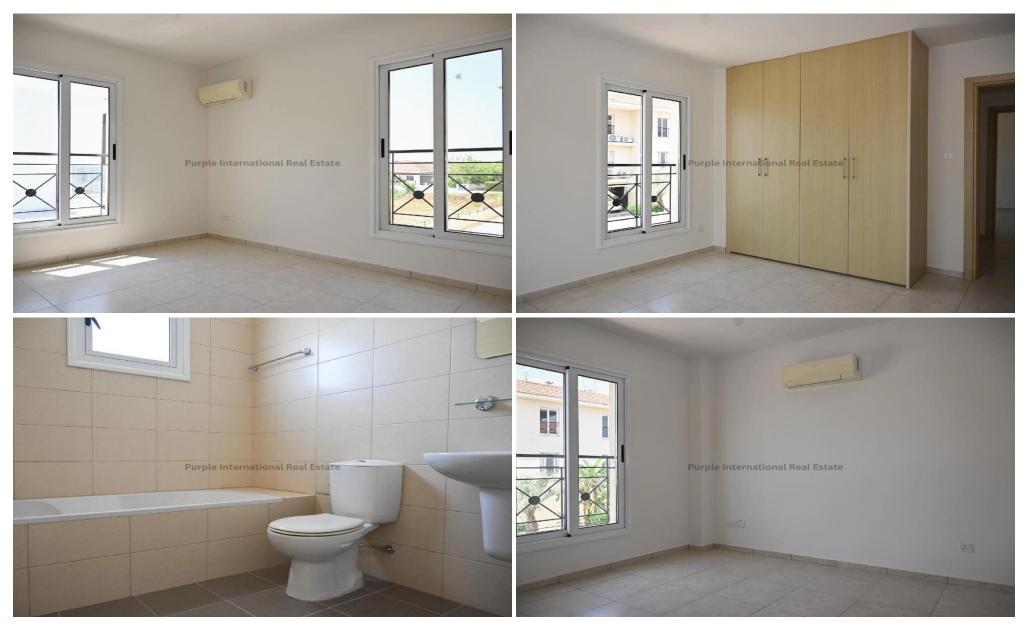

The apartment was constructed in 2010 and it is part of a complex. The apartment is located on the 1st floor and consists of a living room, kitchen, dining room, bathroom with WC, two bedrooms and covered veranda. The area of the internal spaces is 67 sgm and the covered verandas 8 sgm.

It is vacant and it is suitable for private use or for short rental with a good return.

The unit has seperate title deed.

| Property Info    |                      | Plot / Area Info |     | Additional info  |                  |
|------------------|----------------------|------------------|-----|------------------|------------------|
|                  |                      |                  |     | Reference Number | 19476            |
| Covered Area     | 67<br>All rooms, Yes | Pool             | Yes | Property type    | <b>Apartment</b> |
| Air Conditioning |                      |                  |     | Condition        | <b>Pre-Owned</b> |
|                  |                      |                  |     | Bathrooms        | 1                |