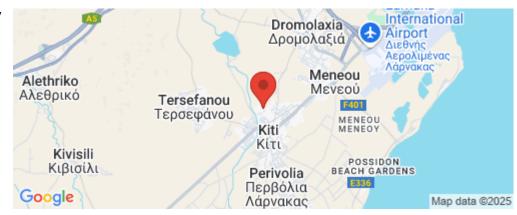

## 2 Bedroom Apartment for Sale in Kiti, Larnaca District

This Two-bedroom apartment is located Kiti situated close to all necessary amenities and services. In addition, it enjoys excellent access to the motorway and the neighboring communities.

Amenities Location

• Elevator Region: Larnaca

Coordinates: **34.854425222018** / **33.570932350521** 

**Price: €125 000 + VAT** 

VAT for this property is €6,250 or €23,750. VAT usually is 19%. If it is your first purchase of property, you can have VAT reduced to 5% for the first 150sq.m. of the property.