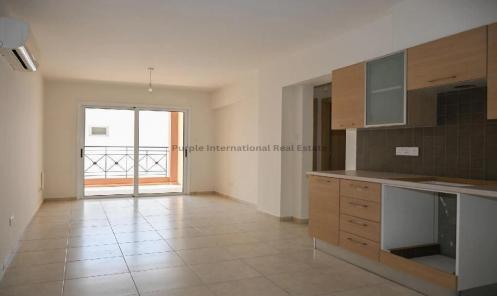

The apartment was constructed in 2010 and it is part of a complex. The apartment is located on the 1st floor and consists of a living room, kitchen, dining room, bathroom with WC, two bedrooms and covered veranda. The area of the internal spaces is 67 sgm and the covered verandas 8 sgm.