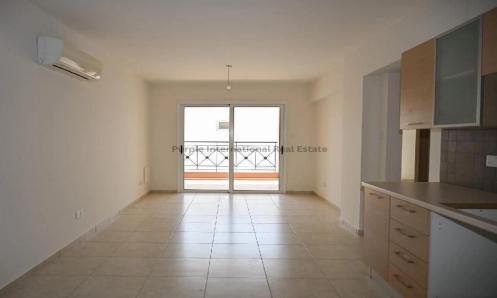

The apartment was constructed in 2010 and it is part of a complex. The apartment is located on the 1st floor and consists of a living room, kitchen, dining room, bathroom with WC, two bedrooms and covered veranda. The area of the internal spaces is 67 sgm and the covered verandas 8 sgm.

It is vacant and it is suitable for private use or for short rental with a good return.

The unit has seperate title deed.

| Property Info    |                      | Plot / Area Info |     | Additional info  |                  |
|------------------|----------------------|------------------|-----|------------------|------------------|
|                  |                      |                  |     | Reference Number | 19476            |
| Covered Area     | 67<br>All rooms, Yes | Pool             | Yes | Property type    | <b>Apartment</b> |
| Air Conditioning |                      |                  |     | Condition        | <b>Pre-Owned</b> |
|                  |                      |                  |     | Bathrooms        | 1                |