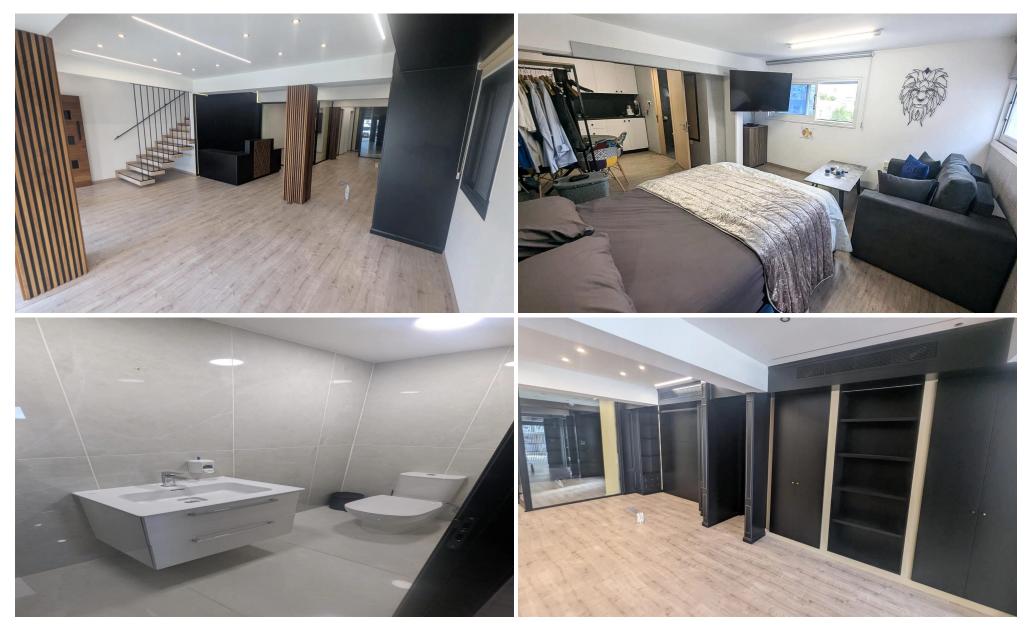

## Office for Sale in Limassol - Petrou kai Pavlou

Reference ID: #SA36783Price details: €4,000Luxury office/shop, centrally located on Nikou Pattichi Avenue with easy access both to the city center and the high way offering great exposure. It is part of a small luxury building. It is offered unfurnished but with price adjustment can be also fully furnished. Underfloor cabling, fully air-conditioned Plenty of workspace, Conference room and director's office both enclosed with soundproofing glass, reception area, storage and server room, two toilets and one kitchen. It has three dedicated parking spaces and big public parking space at 150m.