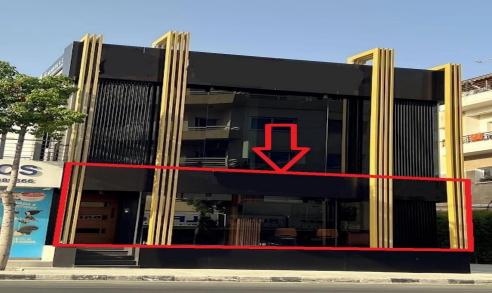

## Office for Sale in Limassol - Petrou kai Pavlou

Reference ID: #SA36783Price details: €4,000Luxury office/shop, centrally located on Nikou Pattichi Avenue with easy access both to the city center and the high way offering great exposure. It is part of a small luxury building. It is offered unfurnished but with price adjustment can be also fully furnished. Underfloor cabling, fully air-conditioned Plenty of workspace, Conference room and director's office both enclosed with soundproofing glass, reception area, storage and server room, two toilets and one kitchen. It has three dedicated parking spaces and big public parking space at 150m.