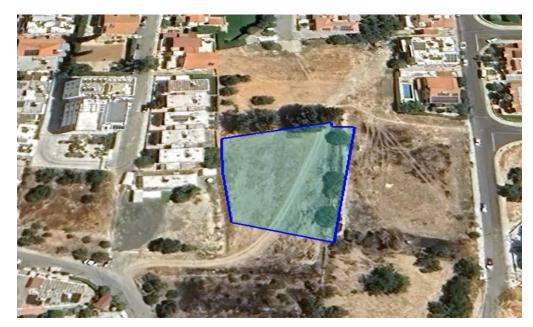

## 1,840m<sup>2</sup> Plot for Sale in Limassol - Agia Fyla

Reference ID: #SA36778Price details: €500,000A 1,840m² residential land available for antiparoxi, located just minutes from the Agia Fyla roundabout, offering excellent accessibility and development potential.Planning Zone: Kα6 − ResidentialBuilding

Density: 90%Coverage: 50%Floors: 3 Height: 13.5mUrban Plan: Limassol Local PlanCategory: FieldRoad & Green Area: Part of the plot must be allocated by the owner for road and green area, reducing the usable land.The plot is elevated by approximately 4 meters above the adjacent front plot, offering potential for unobstructed views and improved design flexibility.Ideal opportunity for developers seeking a project in a growi...