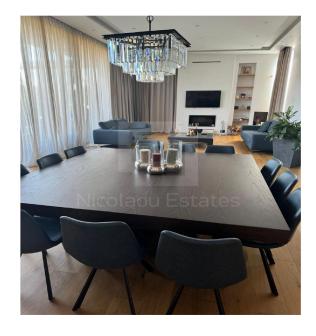

## **5 Bedroom House for Sale in Erimi, Limassol District**

This luxurious house located in Erimi Limassol in a private and quiet area with easy access to the highway. This luxurious property enjoys its own private swimming pool a spacious and lush garden full of greenery and colourful flowers and a large bbq area. There are four bedrooms on the first floor two of them are en suite whereas the other two bedrooms share a spacious bathroom. There is a separate family room and living room a dining area an office space and a spacious kitchen. The property also enjoys a separate studio on the ground floor for a guest room maid room or additional office area. FEATURES Internal areas 385m2 Verandas garden 318m2 Parking areas 36m2 Land plot 796m2 Complete...