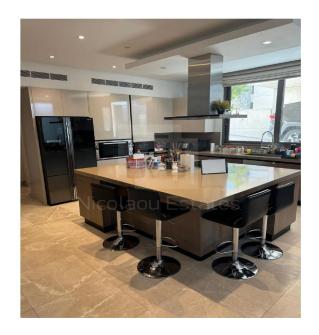

## **5 Bedroom House for Sale in Erimi, Limassol District**

This luxurious house located in Erimi Limassol in a private and quiet area with easy access to the highway. This luxurious property enjoys its own private swimming pool a spacious and lush garden full of greenery and colourful flowers and a large bbq area. There are four bedrooms on the first floor two of them are en suite whereas the other two bedrooms share a spacious bathroom. There is a separate family room and living room a dining area an office space and a spacious kitchen. The property also enjoys a separate studio on the ground floor for a guest room maid room or additional office area. FEATURES Internal areas 385m2 Verandas garden 318m2 Parking areas 36m2 Land plot 796m2 Complete...