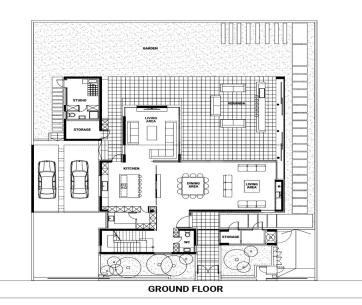

## **5 Bedroom House for Sale in Erimi, Limassol District**

This luxurious house located in Erimi Limassol in a private and quiet area with easy access to the highway. This luxurious property enjoys its own private swimming pool a spacious and lush garden full of greenery and colourful flowers and a large bbq area. There are four bedrooms on the first floor two of them are en suite whereas the other two bedrooms share a spacious bathroom. There is a separate family room and living room a dining area an office space and a spacious kitchen. The property also enjoys a separate studio on the ground floor for a guest room maid room or additional office area. FEATURES Internal areas 385m2 Verandas garden 318m2 Parking areas 36m2 Land plot 796m2 Complete...