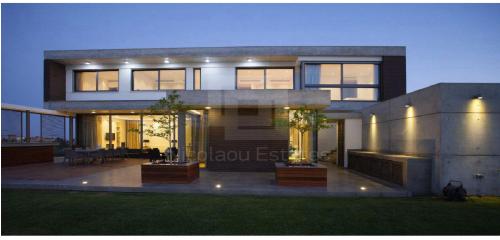

## **5 Bedroom House for Sale in Erimi, Limassol District**

This luxurious house located in Erimi Limassol in a private and quiet area with easy access to the highway. This luxurious property enjoys its own private swimming pool a spacious and lush garden full of greenery and colourful flowers and a large bbq area. There are four bedrooms on the first floor two of them are en suite whereas the other two bedrooms share a spacious bathroom. There is a separate family room and living room a dining area an office space and a spacious kitchen. The property also enjoys a separate studio on the ground floor for a guest room maid room or additional office area. FEATURES Internal areas 385m2 Verandas garden 318m2 Parking areas 36m2 Land plot 796m2 Complete...