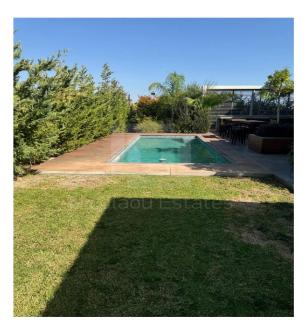

## **5 Bedroom House for Sale in Erimi, Limassol District**

This luxurious house located in Erimi Limassol in a private and quiet area with easy access to the highway. This luxurious property enjoys its own private swimming pool a spacious and lush garden full of greenery and colourful flowers and a large bbq area. There are four bedrooms on the first floor two of them are en suite whereas the other two bedrooms share a spacious bathroom. There is a separate family room and living room a dining area an office space and a spacious kitchen. The property also enjoys a separate studio on the ground floor for a guest room maid room or additional office area. FEATURES Internal areas 385m2 Verandas garden 318m2 Parking areas 36m2 Land plot 796m2 Complete...