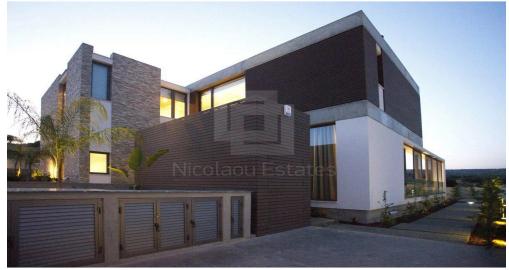

## **5 Bedroom House for Sale in Erimi, Limassol District**

This luxurious house located in Erimi Limassol in a private and quiet area with easy access to the highway. This luxurious property enjoys its own private swimming pool a spacious and lush garden full of greenery and colourful flowers and a large bbq area. There are four bedrooms on the first floor two of them are en suite whereas the other two bedrooms share a spacious bathroom. There is a separate family room and living room a dining area an office space and a spacious kitchen. The property also enjoys a separate studio on the ground floor for a guest room maid room or additional office area. FEATURES Internal areas 385m2 Verandas garden 318m2 Parking areas 36m2 Land plot 796m2 Complete...