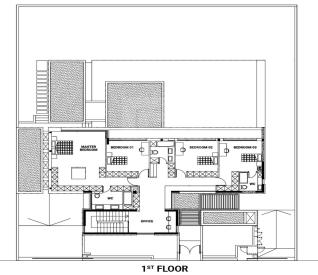

## **5 Bedroom House for Sale in Erimi, Limassol District**

This luxurious house located in Erimi Limassol in a private and quiet area with easy access to the highway. This luxurious property enjoys its own private swimming pool a spacious and lush garden full of greenery and colourful flowers and a large bbq area. There are four bedrooms on the first floor two of them are en suite whereas the other two bedrooms share a spacious bathroom. There is a separate family room and living room a dining area an office space and a spacious kitchen. The property also enjoys a separate studio on the ground floor for a guest room maid room or additional office area. FEATURES Internal areas 385m2 Verandas garden 318m2 Parking areas 36m2 Land plot 796m2 Complete...