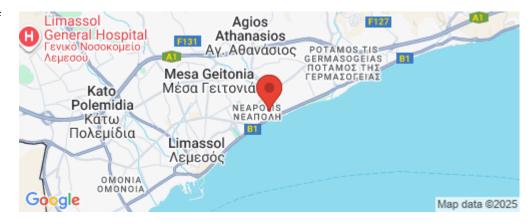

Amenities
Location

Location: Limassol - Neapolis
Coordinates: 34.689357925898 / 33.066116086484

Price: €225 000 + VAT

VAT for this property is €11,250 or €42,750. VAT usually is 19%. If it is your first purchase of property, you can have VAT reduced to 5% for the first 150sq.m. of the property.