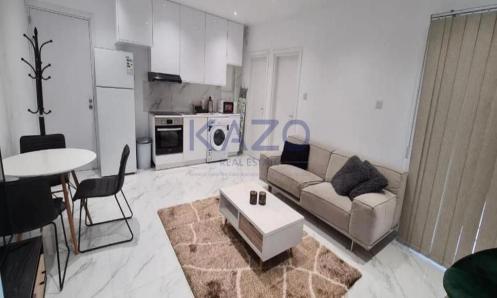

## 1 Bedroom Apartment for Sale in Limassol - Neapolis

For sale: Cozy one-bedroom apartment located in the sought-after area of Neapolis. This resale property offers 45 square meters of comfortable living space, ideal for singles or couples. The apartment is situated on the second floor of a well-maintained four-story building, ensuring peace and privacy.

Inside, you will find a bright living area with easy access to the kitchen, a spacious bedroom, and a modern bathroom. The layout is practical and makes excellent use of the available space. Large windows allow plenty of natural light, creating a warm and inviting atmosphere.