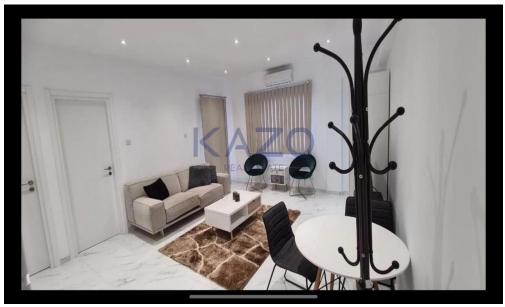

Inside, you will find a bright living area with easy access to the kitchen, a spacious bedroom, and a modern bathroom. The layout is practical and makes excellent use of the available space. Large windows allow plenty of natural light, creating a warm and inviting atmosphere.