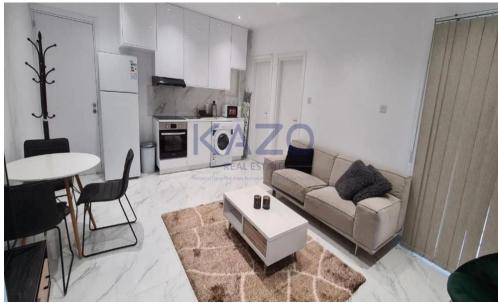

## 1 Bedroom Apartment for Sale in Limassol - Neapolis

For sale: Cozy one-bedroom apartment located in the sought-after area of Neapolis. This resale property offers 45 square meters of comfortable living space, ideal for singles or couples. The apartment is situated on the second floor of a well-maintained four-story building, ensuring peace and privacy.

Inside, you will find a bright living area with easy access to the kitchen, a spacious bedroom, and a modern bathroom. The layout is practical and makes excellent use of the available space. Large windows allow plenty of natural light, creating a warm and inviting atmosphere.