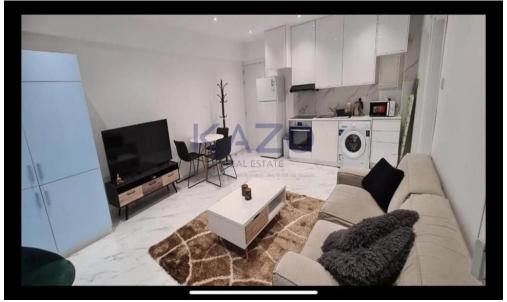

## 1 Bedroom Apartment for Sale in Limassol - Neapolis

For sale: Cozy one-bedroom apartment located in the sought-after area of Neapolis. This resale property offers 45 square meters of comfortable living space, ideal for singles or couples. The apartment is situated on the second floor of a well-maintained four-story building, ensuring peace and privacy.

Inside, you will find a bright living area with easy access to the kitchen, a spacious bedroom, and a modern bathroom. The layout is practical and makes excellent use of the available space. Large windows allow plenty of natural light, creating a warm and inviting atmosphere.