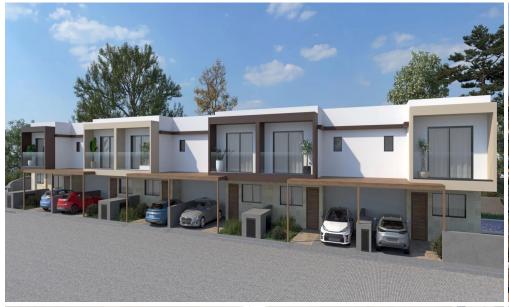

### 2 Bedroom House for Sale in Parekklisia, Limassol District

2-Bedroom Maisonette - Stylish Living with Private Outdoor Space in Parekklisia

This 2-bedroom maisonette provides a spacious and efficient layout suited for small families or professionals. Located in a gated community with a landscaped courtyard and play area, the residence offers a balanced lifestyle of tranquility and connectivity. The open-plan living and kitchen area opens to a private garden, while the bedrooms feature large fitted wardrobes and high-end finishes.

#### Key Features:

- Gated community with controlled access
- Private backyard and covered parking space
- Photovoltaic system included
- Provision for A/C units and electric hea...

| Property Info                                        |                | Plot / Area In       | fo                  | Additional info   |                           |
|------------------------------------------------------|----------------|----------------------|---------------------|-------------------|---------------------------|
|                                                      | 125<br>42<br>A |                      |                     | Reference Number  | 237775                    |
| Covered Area<br>Covered Veranda<br>Energy Efficiency |                | Plot area<br>Parking | 106                 | Property type     | House                     |
|                                                      |                |                      | 196<br>Covered, Yes | Condition         | <b>Under Construction</b> |
|                                                      |                |                      |                     | Construction Year | 2026                      |
|                                                      |                |                      |                     | Bathrooms         | 2                         |