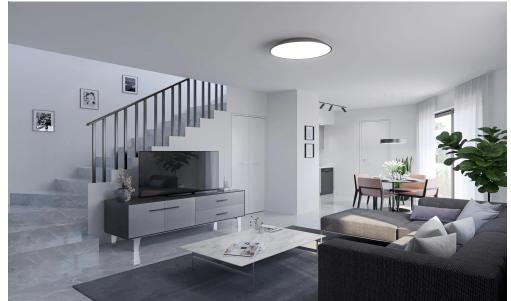

### 2 Bedroom House for Sale in Parekklisia, Limassol District

2-Bedroom Maisonette - Stylish Living with Private Outdoor Space in Parekklisia

This 2-bedroom maisonette provides a spacious and efficient layout suited for small families or professionals. Located in a gated community with a landscaped courtyard and play area, the residence offers a balanced lifestyle of tranquility and connectivity. The open-plan living and kitchen area opens to a private garden, while the bedrooms feature large fitted wardrobes and high-end finishes.

#### Key Features:

- Gated community with controlled access
- Private backyard and covered parking space
- Photovoltaic system included
- Provision for A/C units and electric hea...

| Property Info                                        |                | Plot / Area In       | fo                  | Additional info   |                           |
|------------------------------------------------------|----------------|----------------------|---------------------|-------------------|---------------------------|
|                                                      | 125<br>42<br>A |                      |                     | Reference Number  | 237775                    |
| Covered Area<br>Covered Veranda<br>Energy Efficiency |                | Plot area<br>Parking | 106                 | Property type     | House                     |
|                                                      |                |                      | 196<br>Covered, Yes | Condition         | <b>Under Construction</b> |
|                                                      |                |                      |                     | Construction Year | 2026                      |
|                                                      |                |                      |                     | Bathrooms         | 2                         |