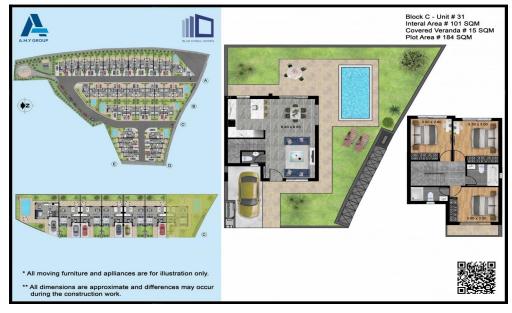

#### Key Features:

- Gated community with controlled access
- Private backyard and covered parking space
- Photovoltaic system included
- Provision for A/C units and electric hea...

| Property Info                                        |                | Plot / Area In       | fo                  | Additional info   |                           |
|------------------------------------------------------|----------------|----------------------|---------------------|-------------------|---------------------------|
|                                                      | 125<br>42<br>A |                      |                     | Reference Number  | 237775                    |
| Covered Area<br>Covered Veranda<br>Energy Efficiency |                | Plot area<br>Parking | 106                 | Property type     | House                     |
|                                                      |                |                      | 196<br>Covered, Yes | Condition         | <b>Under Construction</b> |
|                                                      |                |                      |                     | Construction Year | 2026                      |
|                                                      |                |                      |                     | Bathrooms         | 2                         |