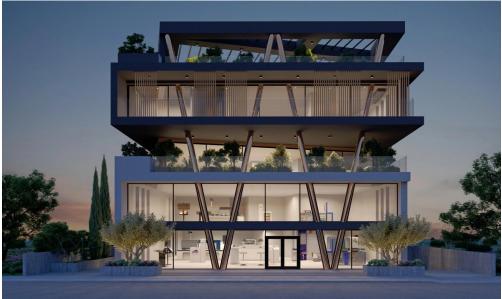

## 730m<sup>2</sup> Building for Sale in Limassol District

This outstanding commercial property located in the dynamic center of the city. Whether you're looking to buy or lease, this space offers exceptional visibility, foot traffic, and flexible potential.

Ideally situated in one of the city's most sought-after areas, this property ensures continuous pedestrian flow and excellent exposure for your brand.

With a total area of 1,454 sqm, this expansive space can be tailored to suit a wide range of business models—whether retail, office, or showroom.

## Key Highlights:

- 4 floors of 200 sqm each
- Basement level: 428.75 sqm
- Rooftop garden offering added value and space &#8...

Property Info Plot / Area Info

Covered Area **730**Total Number of Floors **4** 