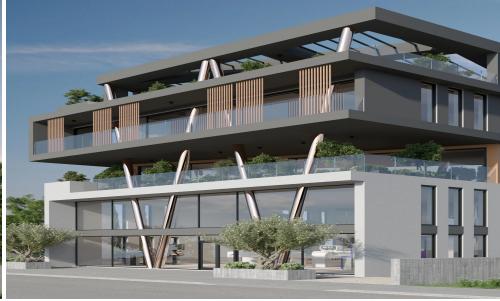

## 730m<sup>2</sup> Building for Sale in Limassol District

This outstanding commercial property located in the dynamic center of the city. Whether you're looking to buy or lease, this space offers exceptional visibility, foot traffic, and flexible potential.

Ideally situated in one of the city's most sought-after areas, this property ensures continuous pedestrian flow and excellent exposure for your brand.

With a total area of 1,454 sqm, this expansive space can be tailored to suit a wide range of business models—whether retail, office, or showroom.

## Key Highlights:

- 4 floors of 200 sqm each
- Basement level: 428.75 sqm
- Rooftop garden offering added value and space &#8...

Property Info Plot / Area Info

Covered Area **730**Total Number of Floors **4** 