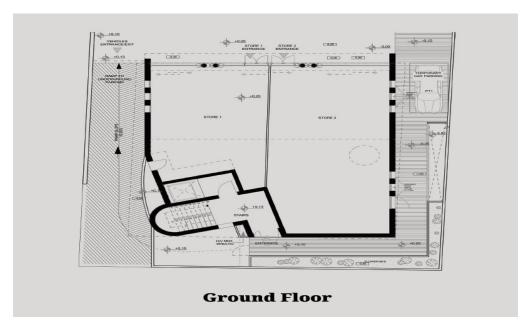

## Key Highlights:

- 4 floors of 200 sqm each
- Basement level: 428.75 sqm
- Rooftop garden offering added value and space &#8...

Property Info Plot / Area Info

Covered Area **730**Total Number of Floors **4** 