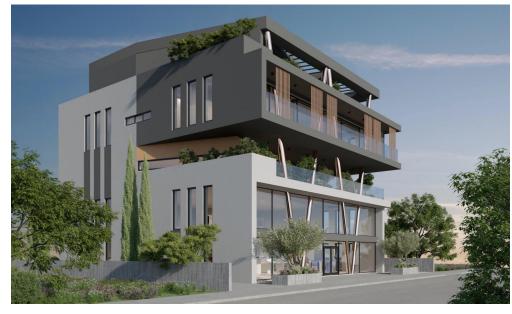

## 730m<sup>2</sup> Building for Sale in Limassol District

This outstanding commercial property located in the dynamic center of the city. Whether you're looking to buy or lease, this space offers exceptional visibility, foot traffic, and flexible potential.

Ideally situated in one of the city's most sought-after areas, this property ensures continuous pedestrian flow and excellent exposure for your brand.

With a total area of 1,454 sqm, this expansive space can be tailored to suit a wide range of business models—whether retail, office, or showroom.

## Key Highlights:

- 4 floors of 200 sqm each
- Basement level: 428.75 sqm
- Rooftop garden offering added value and space &#8...

Property Info Plot / Area Info

Covered Area **730**Total Number of Floors **4** 