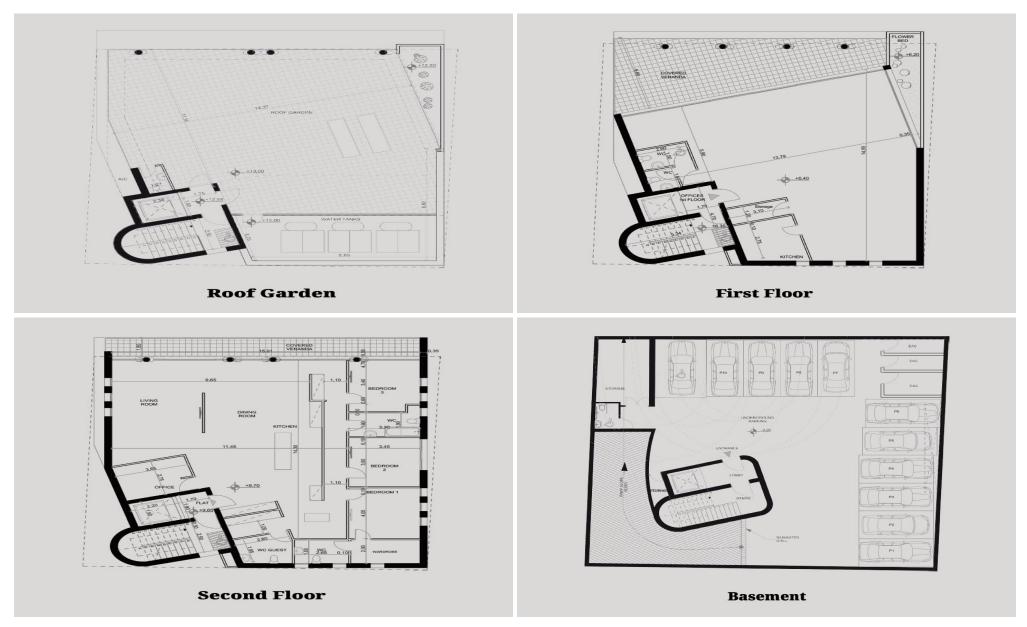

## Key Highlights:

- 4 floors of 200 sqm each
- Basement level: 428.75 sqm
- Rooftop garden offering added value and space &#8...

Property Info Plot / Area Info

Covered Area **730**Total Number of Floors **4** 