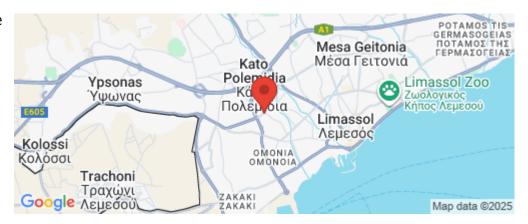

Amenities Location

Additional info

Reference Number **7432**Property type **Building** 

Condition Under Construction

Region: **Limassol** 

Coordinates: **34.681172923117** / **33.012317414346** 

Price: €4 200 000 + VAT