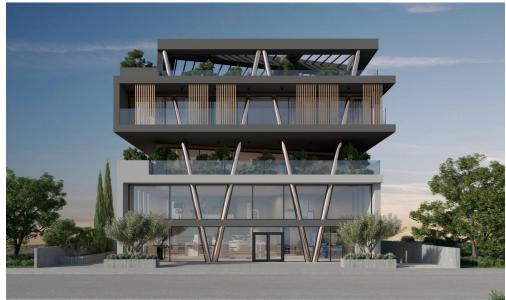

## 730m<sup>2</sup> Building for Sale in Limassol District

This outstanding commercial property located in the dynamic center of the city. Whether you're looking to buy or lease, this space offers exceptional visibility, foot traffic, and flexible potential.

Ideally situated in one of the city's most sought-after areas, this property ensures continuous pedestrian flow and excellent exposure for your brand.

With a total area of 1,454 sqm, this expansive space can be tailored to suit a wide range of business models—whether retail, office, or showroom.

## Key Highlights:

- 4 floors of 200 sqm each
- Basement level: 428.75 sqm
- Rooftop garden offering added value and space &#8...

Property Info Plot / Area Info

Covered Area **730**Total Number of Floors **4** 