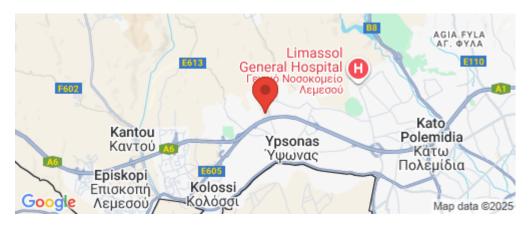

**Amenities** Location

97

3

Α

Region: **Limassol Location:** Ypsonas

Coordinates: 34.697916629193 / 32.951817512512

Price: €285 000 + VAT

VAT for this property is €14,250 or €54,150. VAT usually is 19%. If it is your first purchase of property, you can have VAT reduced to 5% for the first 150sq.m. of the property.