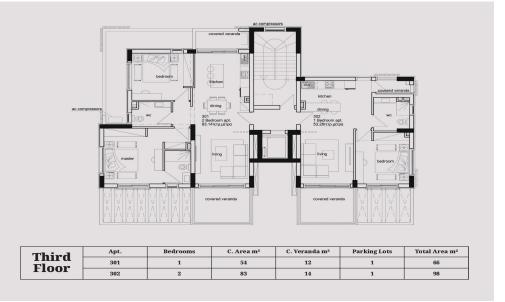

Property Info Plot / Area Info Additional info

INDEX Covered Veranda Floor Number **Total Number of Floors** 

**Energy Efficiency** 

• Parking

14 **Covered, Yes** 3 Parking

Reference Number 7434 Property type **Apartment** Condition **Under Construction** Bathrooms 2

**Amenities** Location

97

3

Α

Region: **Limassol Location:** Ypsonas

Coordinates: 34.697916629193 / 32.951817512512

Price: €285 000 + VAT

VAT for this property is €14,250 or €54,150. VAT usually is 19%. If it is your first purchase of property, you can have VAT reduced to 5% for the first 150sq.m. of the property.