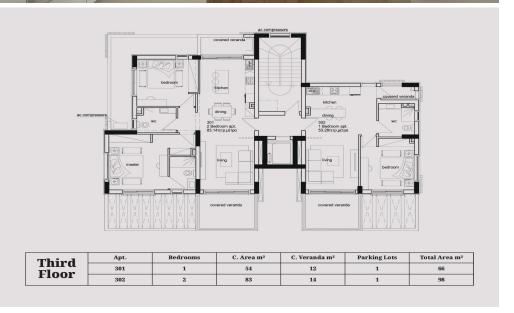

Property Info Plot / Area Info Additional info

INDEX Covered Veranda Floor Number **Total Number of Floors** 

**Energy Efficiency** 

• Parking

12 **Covered, Yes** Parking

Reference Number Property type Condition Bathrooms

7435 **Apartment Under Construction** 1

**Amenities** Location

66

3

3

Α

Region: **Limassol Location:** Ypsonas

Coordinates: 34.697916629193 / 32.951817512512