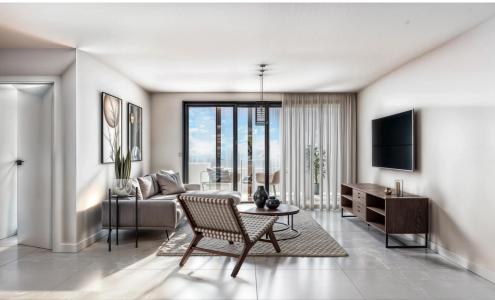

The apartment features a bright open-plan layout, air conditioning in every room, electric shutters in all bedrooms, and ample storage with built-in wardrobes and kitchen cabinetry. It also includes a designated covered parking space and a private storage room.