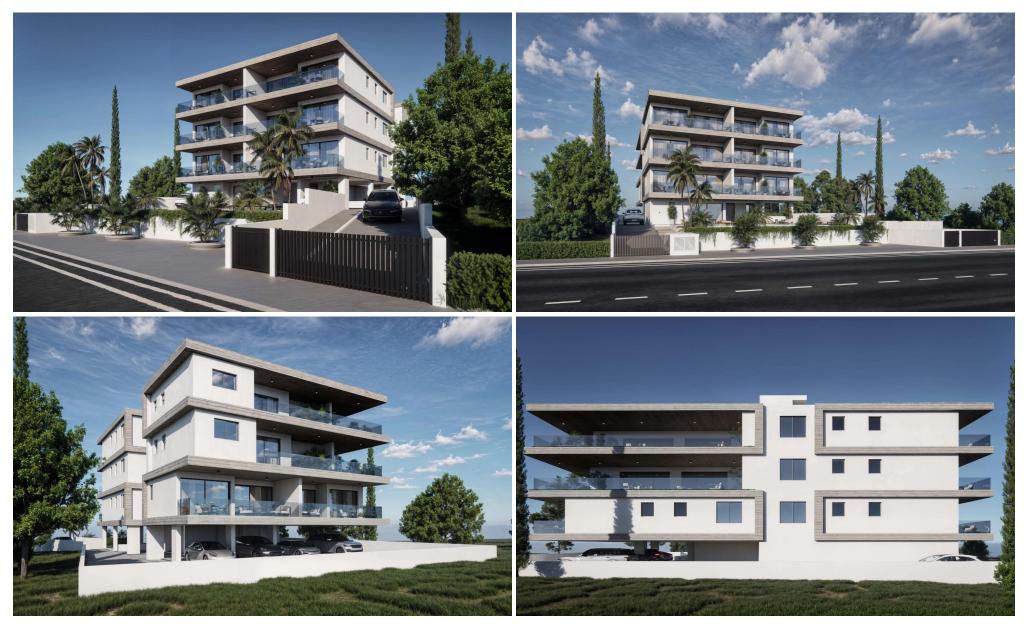

## 2 Bedroom Apartment for Sale in Paphos - Universal

This refined two-bedroom apartment combines contemporary design with practical elegance, offering a modern and comfortable living experience in a prime location.

With an open-plan layout, generous natural light, and high-quality finishes, the apartment is thoughtfully designed for both functionality and style. Floor-to-ceiling windows enhance the sense of space, while every detail reflects a commitment to quality living.

## Key Features:

- Open-plan kitchen, dining, and living area
- Private balcony with sea views
- Smart home technology
- Video intercom system
- Covered parking and private storage

Shared Amenit...

Property Info Plot / Area Info Additional info