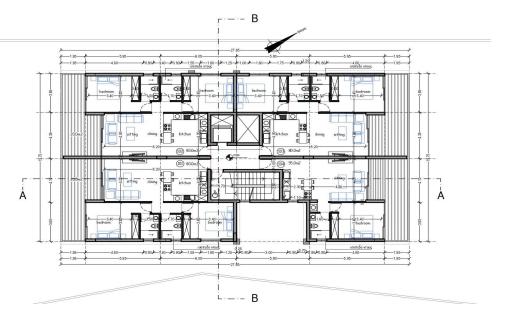

Covered Area 100
Covered Veranda 20 Pool Common, Yes
Floor Number 1 Parking Covered, Yes
Total Number of Floors 3

Reference Number
Property type
Condition
Bathrooms
View

7460
Apartment
Under Construction
2
Sea view