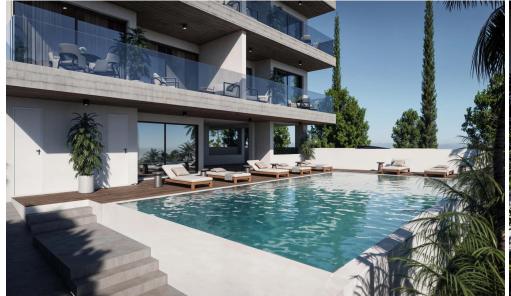

## Key Features:

- Open-plan kitchen, dining, and living area
- Private balcony with sea views
- Smart home technology
- Video intercom system
- Covered parking and private storage

Shared Amenit...

Property Info Plot / Area Info Additional info