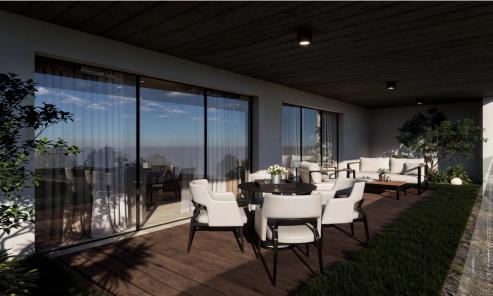

With an open-plan layout, generous natural light, and high-quality finishes, the apartment is thoughtfully designed for both functionality and style. Floor-to-ceiling windows enhance the sense of space, while every detail reflects a commitment to quality living.

## Key Features:

- Open-plan kitchen, dining, and living area
- Private balcony with sea views
- Smart home technology
- Video intercom system
- Covered parking and private storage

Shared Amenit...

Property Info Plot / Area Info Additional info