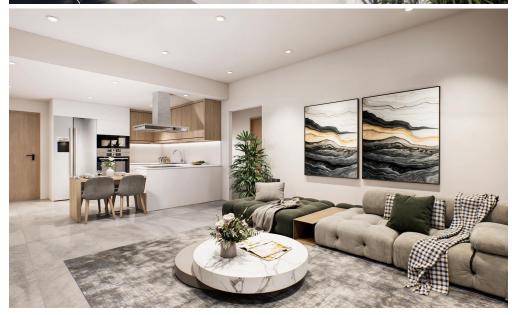

With an open-plan layout, generous natural light, and high-quality finishes, the apartment is thoughtfully designed for both functionality and style. Floor-to-ceiling windows enhance the sense of space, while every detail reflects a commitment to quality living.

## Key Features:

- Open-plan kitchen, dining, and living area
- Private balcony with sea views
- Smart home technology
- Video intercom system
- Covered parking and private storage

Shared Amenit...

Property Info Plot / Area Info Additional info