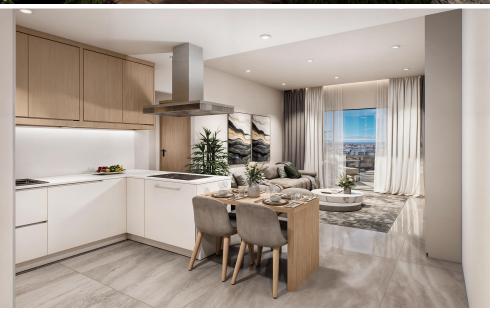

With an open-plan layout, generous natural light, and high-quality finishes, the apartment is thoughtfully designed for both functionality and style. Floor-to-ceiling windows enhance the sense of space, while every detail reflects a commitment to quality living.

## Key Features:

- Open-plan kitchen, dining, and living area
- Private balcony with sea views
- Smart home technology
- Video intercom system
- Covered parking and private storage

Shared Amenit...

Property Info Plot / Area Info Additional info