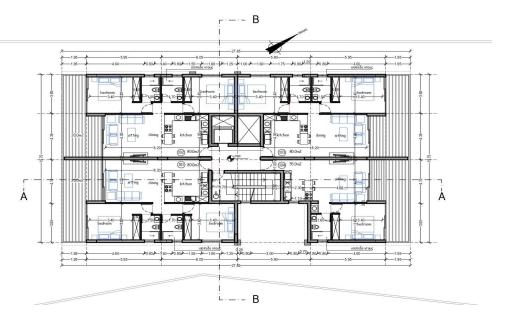

Covered Area 100
Covered Veranda 20 Pool Common, Yes
Floor Number 1 Parking Covered, Yes
Total Number of Floors 3

Reference Number Property type Condition Bathrooms View 7461
Apartment
Under Construction
2
Sea view