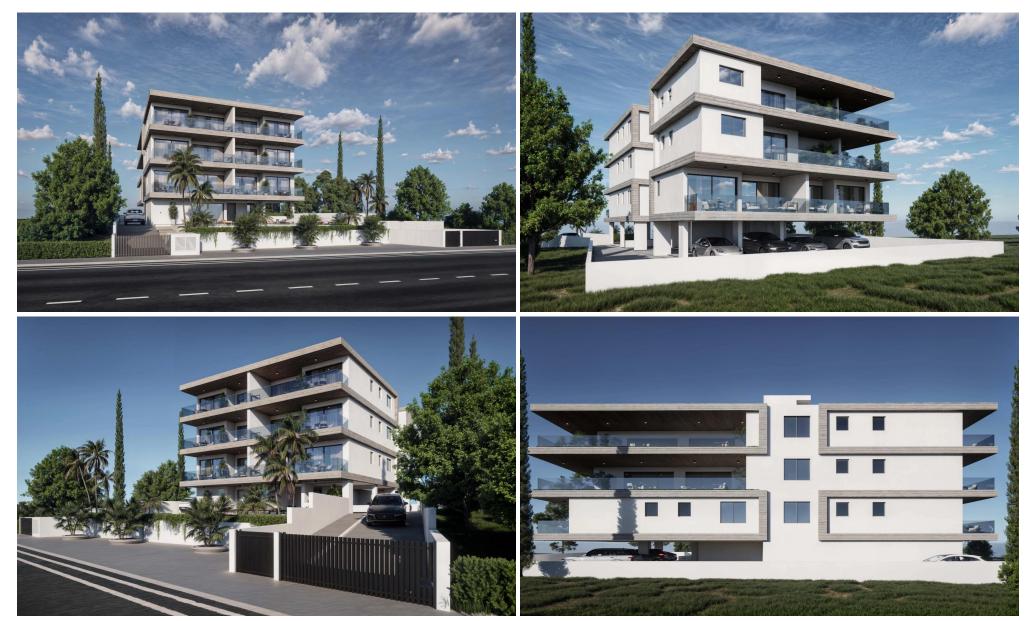

## 2 Bedroom Apartment for Sale in Paphos - Universal

This refined two-bedroom apartment combines contemporary design with practical elegance, offering a modern and comfortable living experience in a prime location.

With an open-plan layout, generous natural light, and high-quality finishes, the apartment is thoughtfully designed for both functionality and style. Floor-to-ceiling windows enhance the sense of space, while every detail reflects a commitment to quality living.

## Key Features:

- Open-plan kitchen, dining, and living area
- Private balcony with sea views
- Smart home technology
- Video intercom system
- Covered parking and private storage

Shared Amenit...

Property Info Plot / Area Info Additional info