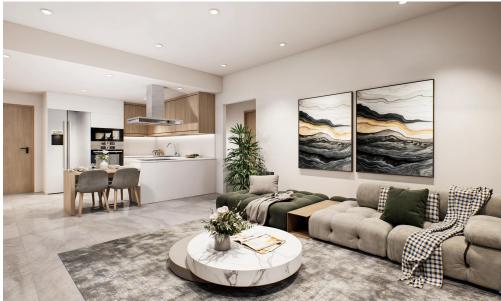

With an open-plan layout, generous natural light, and high-quality finishes, the apartment is thoughtfully designed for both functionality and style. Floor-to-ceiling windows enhance the sense of space, while every detail reflects a commitment to quality living.

## Key Features:

- Open-plan kitchen, dining, and living area
- Private balcony with sea views
- Smart home technology
- Video intercom system
- Covered parking and private storage

Shared Amenit...

Property Info Plot / Area Info Additional info