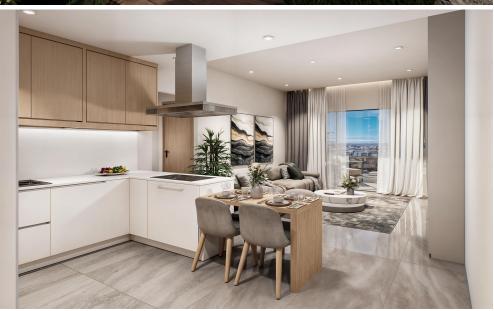

With an open-plan layout, generous natural light, and high-quality finishes, the apartment is thoughtfully designed for both functionality and style. Floor-to-ceiling windows enhance the sense of space, while every detail reflects a commitment to quality living.

## Key Features:

- Open-plan kitchen, dining, and living area
- Private balcony with sea views
- Smart home technology
- Video intercom system
- Covered parking and private storage

Shared Amenit...

Property Info Plot / Area Info Additional info