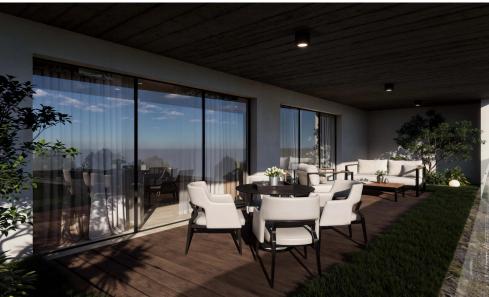

With an open-plan layout, generous natural light, and high-quality finishes, the apartment is thoughtfully designed for both functionality and style. Floor-to-ceiling windows enhance the sense of space, while every detail reflects a commitment to quality living.

## Key Features:

- Open-plan kitchen, dining, and living area
- Private balcony with sea views
- Smart home technology
- Video intercom system
- Covered parking and private storage

Shared Amenit...

Property Info Plot / Area Info Additional info