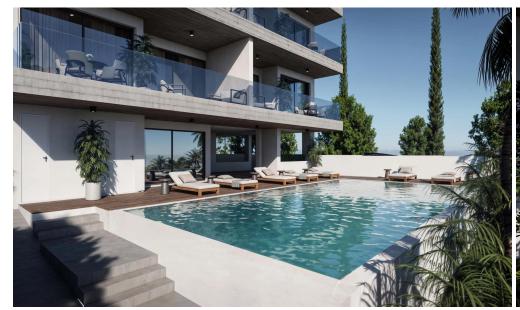

## Key Features:

- Open-plan kitchen, dining, and living area
- Private balcony with sea views
- Smart home technology
- Video intercom system
- Covered parking and private storage

Shared Amenit...

Property Info Plot / Area Info Additional info