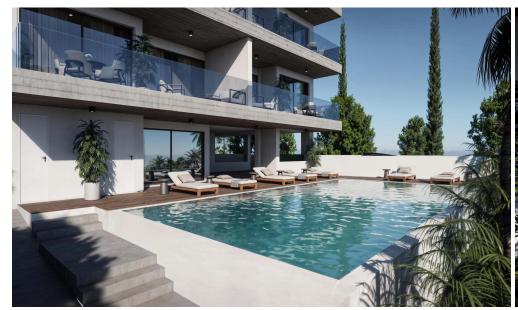

#### Key Features:

- Open-plan kitchen, dining, and living area
- Private balcony with sea views
- Smart home technology
- Video intercom system
- Covered parking and private storage

Shared Amenit...

Property Info Plot / Area Info Additional info