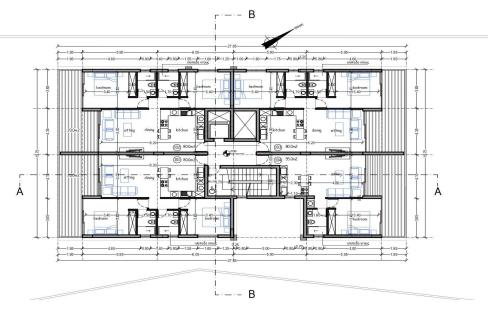

**INDEX** 

Covered Area
Covered Veranda
Floor Number
Total Number of Floors

7520 Pool1 Parking3

Common, Yes Covered, Yes Reference Number Property type Condition Bathrooms View

Region: Paphos

Apartment
Under Construction
1
Sea view