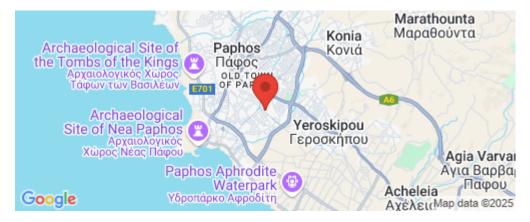

### Amenities Location

• Parking

Coordinates: 34.765888774268 / 32.431640615588

Price: €240 000 + VAT

VAT for this property is €12,000 or €45,600. VAT usually is 19%. If it is your first purchase of property, you can have VAT reduced to 5% for the first 150sq.m. of the property.