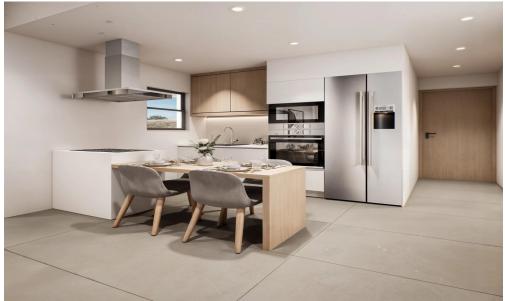

With an open-plan layout, generous natural light, and high-quality finishes, the apartment is thoughtfully designed for both functionality and style. Floor-to-ceiling windows enhance the sense of space, while every detail reflects a commitment to quality living.

#### Key Features:

- Open-plan kitchen, dining, and living area
- Private balcony with sea views
- Smart home technology
- Video intercom system
- Covered parking and private storage

Shared Amenit...

Property Info Plot / Area Info Additional info