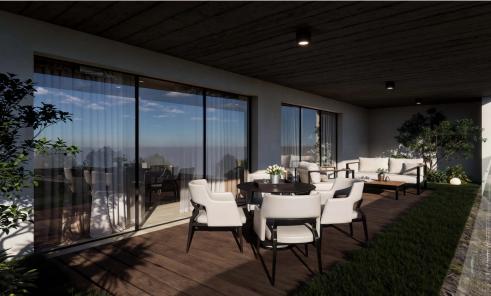

#### Key Features:

- Open-plan kitchen, dining, and living area
- Private balcony with sea views
- Smart home technology
- Video intercom system
- Covered parking and private storage

Shared Amenit...

Property Info Plot / Area Info Additional info