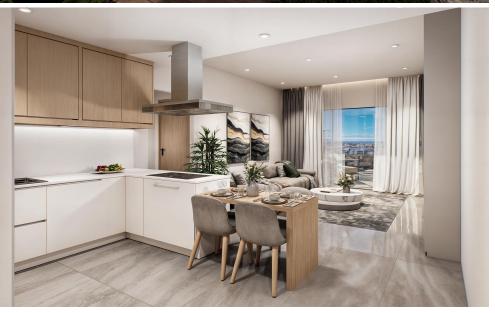

With an open-plan layout, generous natural light, and high-quality finishes, the apartment is thoughtfully designed for both functionality and style. Floor-to-ceiling windows enhance the sense of space, while every detail reflects a commitment to quality living.

## Key Features:

- Open-plan kitchen, dining, and living area
- Private balcony with sea views
- Smart home technology
- Video intercom system
- Covered parking and private storage

Shared Amen...

Property Info Plot / Area Info Additional info