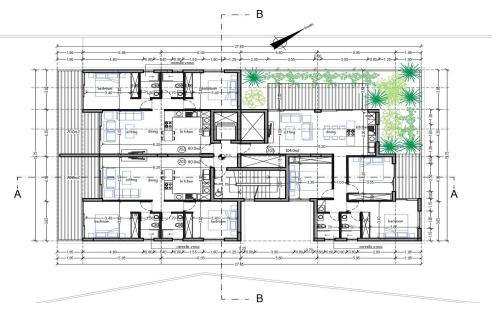

Covered Area 175
Covered Veranda 71 Pool Common, Yes
Floor Number 2 Parking Covered, Yes
Total Number of Floors 3

Reference Number Property type Condition Bathrooms View 7466
Apartment
Under Construction
2
Sea view