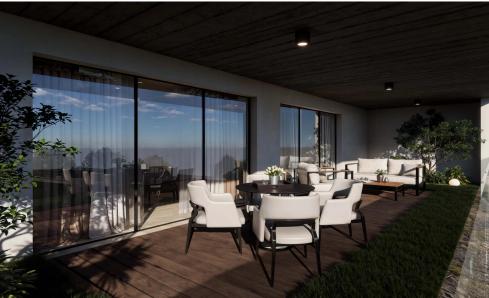

With an open-plan layout, generous natural light, and high-quality finishes, the apartment is thoughtfully designed for both functionality and style. Floor-to-ceiling windows enhance the sense of space, while every detail reflects a commitment to quality living.

## Key Features:

- Open-plan kitchen, dining, and living area
- Private balcony with sea views
- Smart home technology
- Video intercom system
- Covered parking and private storage

Shared Amen...

Property Info Plot / Area Info Additional info