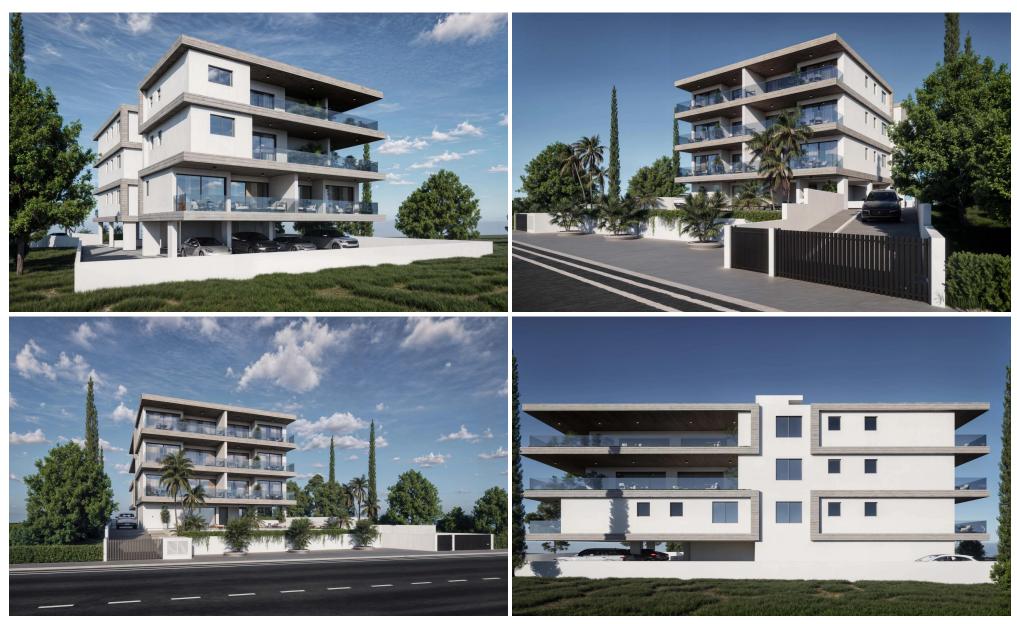

## 3 Bedroom Apartment for Sale in Paphos - Universal

This refined three-bedroom apartment combines contemporary design with practical elegance, offering a modern and comfortable living experience in a prime location.

With an open-plan layout, generous natural light, and high-quality finishes, the apartment is thoughtfully designed for both functionality and style. Floor-to-ceiling windows enhance the sense of space, while every detail reflects a commitment to quality living.

## Key Features:

- Open-plan kitchen, dining, and living area
- Private balcony with sea views
- Smart home technology
- Video intercom system
- Covered parking and private storage

Shared Amen...

Property Info Plot / Area Info Additional info