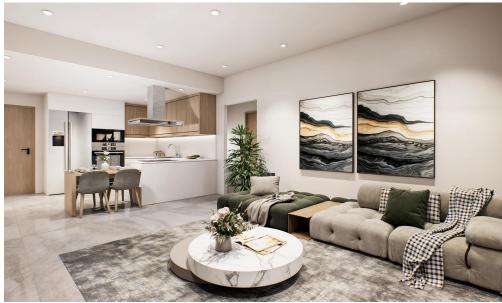

With an open-plan layout, generous natural light, and high-quality finishes, the apartment is thoughtfully designed for both functionality and style. Floor-to-ceiling windows enhance the sense of space, while every detail reflects a commitment to quality living.

## Key Features:

- Open-plan kitchen, dining, and living area
- Private balcony with sea views
- Smart home technology
- Video intercom system
- Covered parking and private storage

Shared Amen...

Property Info Plot / Area Info Additional info