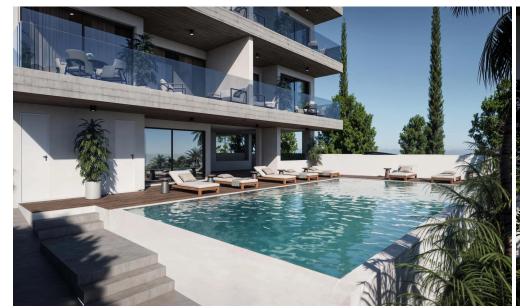

## Key Features:

- Open-plan kitchen, dining, and living area
- Private balcony with sea views
- Smart home technology
- Video intercom system
- Covered parking and private storage

Shared Amen...

Property Info Plot / Area Info Additional info