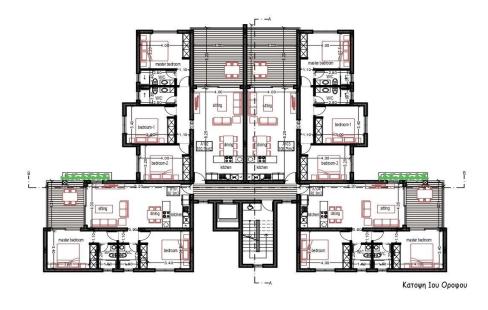

## 2 Bedroom Apartment for Sale in Kissonerga, Paphos District

This elegant two-bedroom apartment is part of an exclusive residential project with only 14 luxury units, ensuring privacy and a peaceful lifestyle. Designed with a modern aesthetic and premium finishes, the apartment offers spacious, light-filled interiors and stunning views of the sea and surrounding nature.

| Property Info          |    | Plot / Area In  | fo                          | Additional info  |                           |
|------------------------|----|-----------------|-----------------------------|------------------|---------------------------|
| Covered Area           | 94 |                 |                             | Reference Number | 7471                      |
| Covered Veranda        | 12 | Pool<br>Parking | Common, Yes<br>Covered, Yes | Property type    | Apartment                 |
| Floor Number           | 1  |                 |                             | Condition        | <b>Under Construction</b> |
| Total Number of Floors | 2  |                 |                             | Bathrooms        | 2                         |
| Energy Efficiency      | A  |                 |                             | View             | Sea view                  |