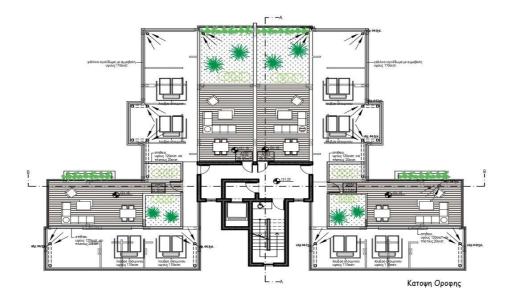

Residents enjoy access to exceptional on-site facilities, including a large swimming pool, a fully equipped...

| Property Info                                                                                  |                                                            | Plot / Area Info | )                           | Additional info                                                     |                                                          |
|------------------------------------------------------------------------------------------------|------------------------------------------------------------|------------------|-----------------------------|---------------------------------------------------------------------|----------------------------------------------------------|
| Covered Area<br>Covered Veranda<br>Floor Number<br>Total Number of Floors<br>Energy Efficiency | 121<br>20<br>2<br>2<br>A                                   | Pool<br>Parking  | Common, Yes<br>Covered, Yes | Reference Number<br>Property type<br>Condition<br>Bathrooms<br>View | 7476<br>Apartment<br>Under Construction<br>2<br>Sea view |
| Amenities<br>• Roof Garden                                                                     | Location<br>Location: Kissonerga<br>Coordinates: 34.826838 | 86552 / 32.40946 | Region: <b>I</b><br>4106747 |                                                                     |                                                          |