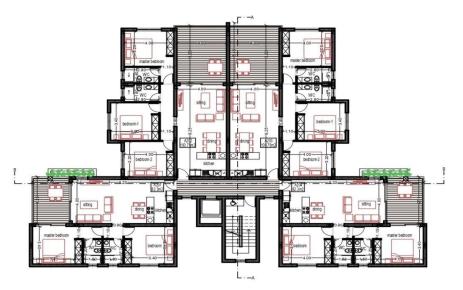

expenses | None |  |  |  |
|----------------------------------|----------|-------------------------------------|----------------------|-----------------|------|--|--|--|
| Representative: RealDeal Estates |          |                                     |                      |                 |      |  |  |  |

| Registration number               | 1311  | Email      | info@realdeal.cy                          |
|-----------------------------------|-------|------------|-------------------------------------------|
| License number                    | 347/E | Legal name | Esperia Estates (Limassol-Paphos) Limited |
| Phone: +35725255505, +35794001333 |       |            |                                           |

### **Price change history**

€335 000 on Jul 5, 2025

## INDEX











Κατοψη 2ου Οροφου