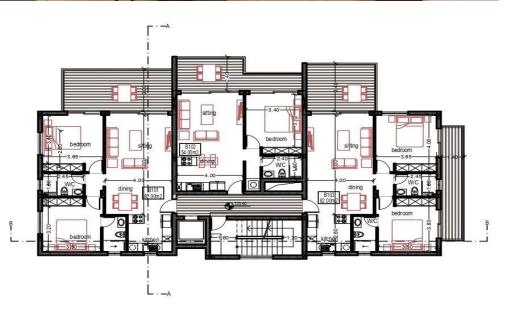

## 1 Bedroom Apartment for Sale in Kissonerga, Paphos District

This elegant one-bedroom apartment is part of an exclusive residential project with only 14 luxury units, ensuring privacy and a peaceful lifestyle. Designed with a modern aesthetic and premium finishes, the apartment offers spacious, light-filled interiors and stunning views of the sea and surrounding nature.

| Property Info          |          | Plot / Area Info | •                           | <b>Additional info</b> |                           |
|------------------------|----------|------------------|-----------------------------|------------------------|---------------------------|
| Covered Area           | 68       | Pool             | Common, Yes<br>Covered, Yes | Reference Number       | 7478                      |
| Covered Veranda        | 14       |                  |                             | Property type          | Apartment                 |
| Floor Number           | 1        | Parking          |                             | Condition              | <b>Under Construction</b> |
| Total Number of Floors | 2        | raikiliy         |                             | Bathrooms              | 1                         |
| Energy Efficiency      | <b>A</b> |                  |                             | View                   | Sea view                  |