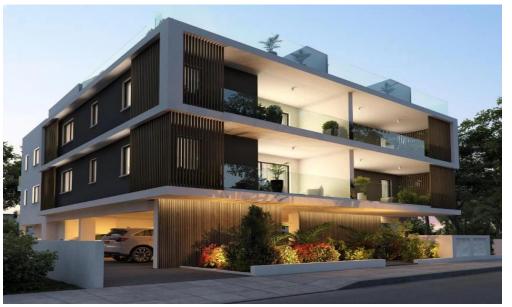

## 2 Bedroom Apartment for Sale in Oroklini, Larnaca District

Located in the sought-after area of Oroklini, this modern two-bedroom apartment offers comfort and convenience just 5 minutes from the beach and 10 minutes from Larnaka International Airport.

With easy access to the highways leading to Nicosia, Limassol, and Ayia Napa, and close proximity to Larnaka city center, schools, supermarkets, and local amenities, it's ideal for both permanent living and holidays.

A great choice for those seeking a well-connected coastal property.

| Property Info          |    | Plot / Area I | nfo          | Additional info  |                           |
|------------------------|----|---------------|--------------|------------------|---------------------------|
| Covered Area           | 93 |               |              | Reference Number | 7480                      |
| Covered Veranda        | 13 |               |              | Property type    | Apartment                 |
| Floor Number           | 1  | Parking       | Covered, Yes | Condition        | <b>Under Construction</b> |
| Total Number of Floors | 2  |               |              | Bathrooms        | 2                         |
| Energy Efficiency      | A  |               |              | View             | <b>Mountains view</b>     |