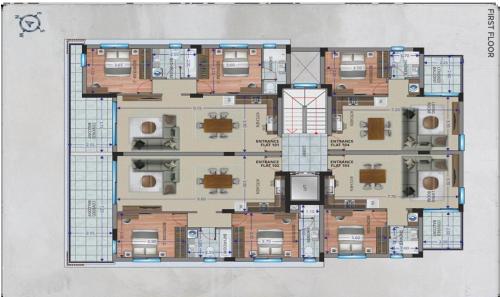

A great choice for those seeking a well-connected coastal property.

| Property Info          |    | Plot / Area I | nfo          | Additional info  |                           |
|------------------------|----|---------------|--------------|------------------|---------------------------|
| Covered Area           | 93 |               |              | Reference Number | 7480                      |
| Covered Veranda        | 13 |               |              | Property type    | Apartment                 |
| Floor Number           | 1  | Parking       | Covered, Yes | Condition        | <b>Under Construction</b> |
| Total Number of Floors | 2  |               |              | Bathrooms        | 2                         |
| Energy Efficiency      | A  |               |              | View             | <b>Mountains view</b>     |