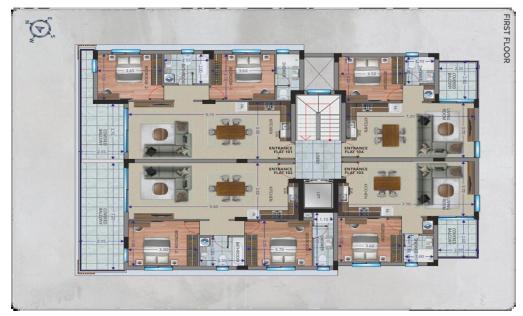

A great choice for those seeking a well-connected coastal property.

| Property Info        |                                               | Plot / Area                           | Info         | Additional info  |                    |
|----------------------|-----------------------------------------------|---------------------------------------|--------------|------------------|--------------------|
| Covered Area         | 55                                            |                                       |              | Reference Number | 7483               |
| Covered Veranda      | 5                                             |                                       |              | Property type    | Apartment          |
| Floor Number         | 1                                             | Parking                               | Covered, Yes | Condition        | Under Construction |
| Total Number of Floo | ors <b>2</b>                                  |                                       |              | Bathrooms        | 1                  |
| Energy Efficiency    | Α                                             |                                       |              | View             | Mountains view     |
| Amenities            | Location                                      |                                       |              |                  |                    |
| Parking              | Location: Oroklini<br>Coordinates: 34.9896705 | es: 34.989670571239 / 33.657152648035 |              |                  |                    |