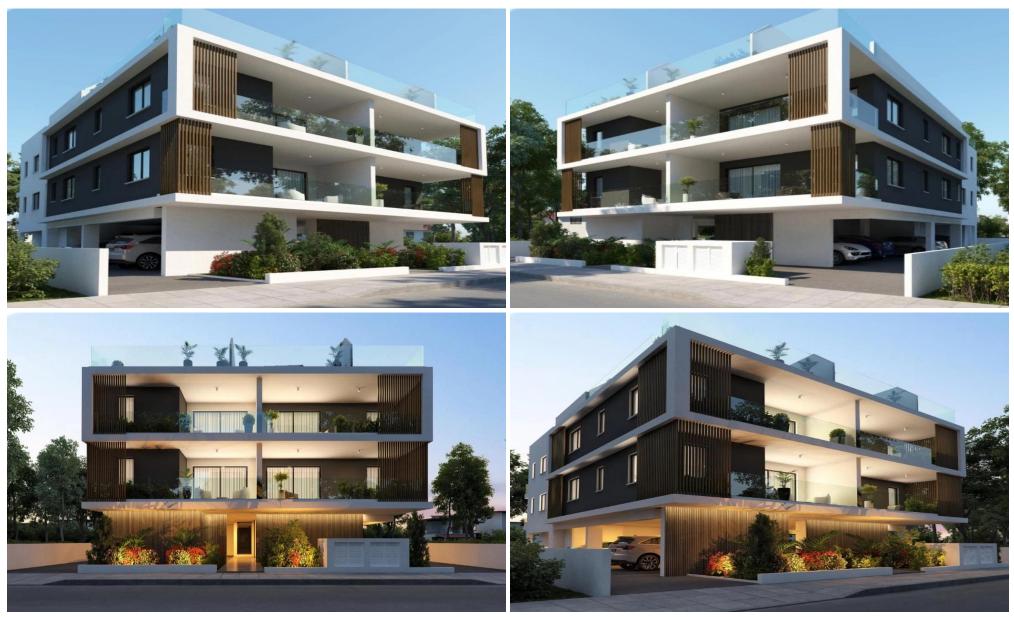

### 2 Bedroom Apartment for Sale in Oroklini, Larnaca District

Located in the sought-after area of Oroklini, this modern two-bedroom penthouse offers comfort and convenience just 5 minutes from the beach and 10 minutes from Larnaka International Airport.

Situated on the top floor, the penthouse enjoys added privacy, abundant natural light, and open views—perfect for relaxed coastal living. With easy access to highways leading to Nicosia, Limassol, and Ayia Napa, and close proximity to Larnaka city center, schools, supermarkets, and local amenities, it's ideal for both permanent residence and holidays.