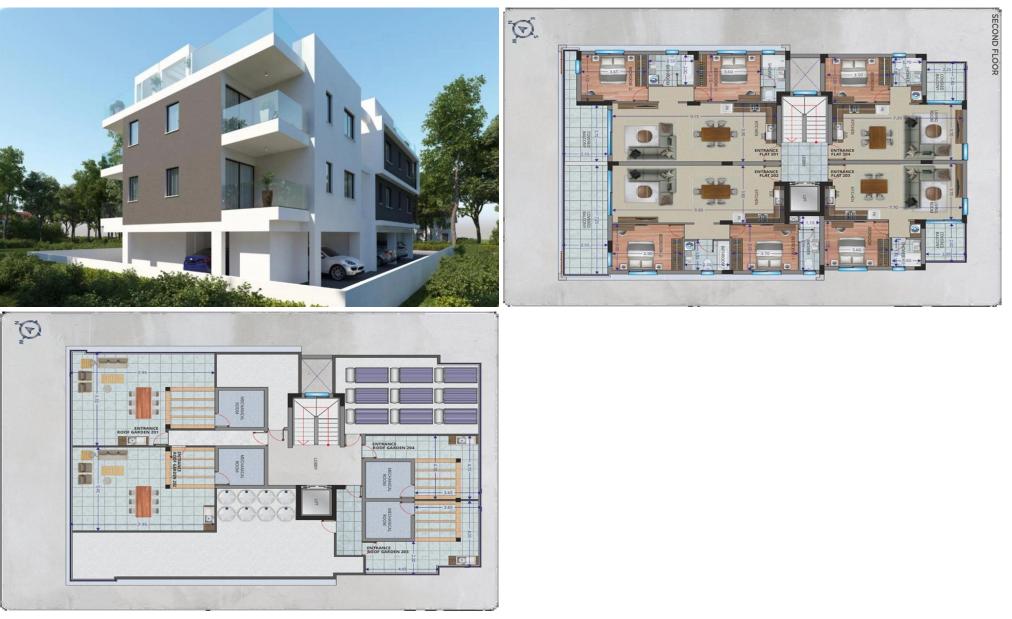

### 2 Bedroom Apartment for Sale in Oroklini, Larnaca District

Located in the sought-after area of Oroklini, this modern two-bedroom penthouse offers comfort and convenience just 5 minutes from the beach and 10 minutes from Larnaka International Airport.

Situated on the top floor, the penthouse enjoys added privacy, abundant natural light, and open views—perfect for relaxed coastal living. With easy access to highways leading to Nicosia, Limassol, and Ayia Napa, and close proximity to Larnaka city center, schools, supermarkets, and local amenities, it's ideal for both permanent residence and holidays.

A great choice for those seeking a well-connected, stylish seaside property.

| Property Info          |                                              | Plot / Area l                                | nfo          | Additional info  |                    |
|------------------------|----------------------------------------------|----------------------------------------------|--------------|------------------|--------------------|
| Covered Area           | 93                                           |                                              |              | Reference Number | 7484               |
| Covered Veranda        | 13                                           |                                              |              | Property type    | Apartment          |
| Floor Number           | 2                                            | Parking                                      | Covered, Yes | Condition        | Under Construction |
| Total Number of Floors | 2                                            |                                              |              | Bathrooms        | 2                  |
| Energy Efficiency      | Α                                            |                                              |              | View             | Mountains view     |
| Amenities              | Location                                     |                                              |              |                  |                    |
| • Roof Garden          | Location: Oroklini<br>Coordinates: 34.989670 | Region: Larnaca<br>9571239 / 33.657152648035 |              |                  |                    |