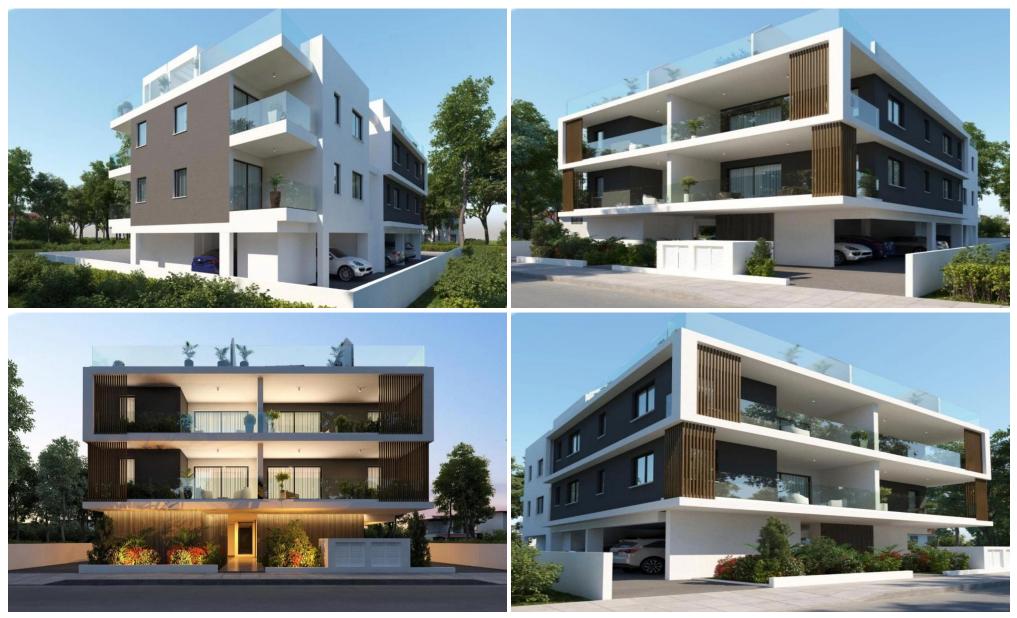

### **1** Bedroom Apartment for Sale in Oroklini, Larnaca District

Located in the sought-after area of Oroklini, this modern one-bedroom penthouse offers comfort and convenience just 5 minutes from the beach and 10 minutes from Larnaka International Airport.

Positioned on the top floor, the penthouse benefits from added privacy, elevated views, and bright, airy interiors. With easy access to highways leading to Nicosia, Limassol, and Ayia Napa, and close proximity to Larnaka city center, schools, supermarkets, and local amenities, it's ideal for both permanent living and holidays.

A great choice for those seeking a stylish, well-connected coastal property.

| Property Info          |                                              | Plot / Area l                                | nfo          | Additional info  |                    |  |
|------------------------|----------------------------------------------|----------------------------------------------|--------------|------------------|--------------------|--|
| Covered Area           | 55                                           |                                              |              | Reference Number | 7487               |  |
| Covered Veranda        | 5                                            |                                              |              | Property type    | Apartment          |  |
| Floor Number           | 2                                            | Parking                                      | Covered, Yes | Condition        | Under Construction |  |
| Total Number of Floors | 2                                            |                                              |              | Bathrooms        | 1                  |  |
| Energy Efficiency      | Α                                            |                                              |              | View             | Mountains view     |  |
| Amenities              | Location                                     |                                              |              |                  |                    |  |
| • Roof Garden          | Location: Oroklini<br>Coordinates: 34.989670 | Region: Larnaca<br>0571239 / 33.657152648035 |              |                  |                    |  |