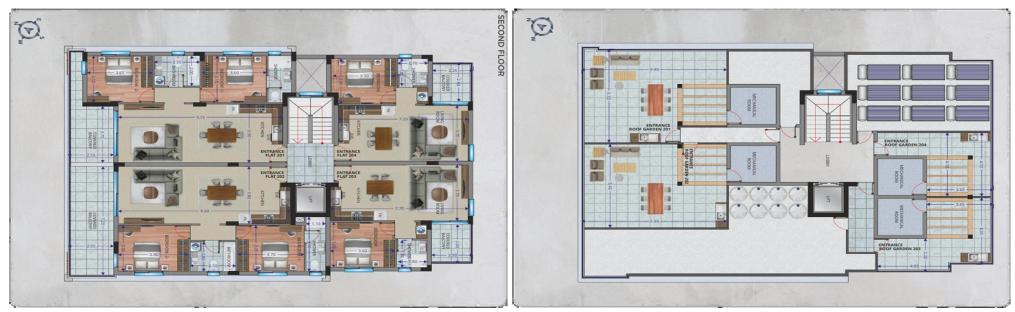

A great choice for those seeking a stylish, well-connected coastal property.

| Property Info          |                                              | Plot / Area l                                | nfo          | Additional info  |                    |  |
|------------------------|----------------------------------------------|----------------------------------------------|--------------|------------------|--------------------|--|
| Covered Area           | 55                                           |                                              |              | Reference Number | 7487               |  |
| Covered Veranda        | 5                                            |                                              |              | Property type    | Apartment          |  |
| Floor Number           | 2                                            | Parking                                      | Covered, Yes | Condition        | Under Construction |  |
| Total Number of Floors | 2                                            |                                              |              | Bathrooms        | 1                  |  |
| Energy Efficiency      | Α                                            |                                              |              | View             | Mountains view     |  |
| Amenities              | Location                                     |                                              |              |                  |                    |  |
| • Roof Garden          | Location: Oroklini<br>Coordinates: 34.989670 | Region: Larnaca<br>0571239 / 33.657152648035 |              |                  |                    |  |

#### Price: €170 000 + VAT

VAT for this property is €8,500 or €32,300. VAT usually is 19%. If it is your first purchase of property, you can have VAT reduced to 5% for the first 150sq.m. of the property.