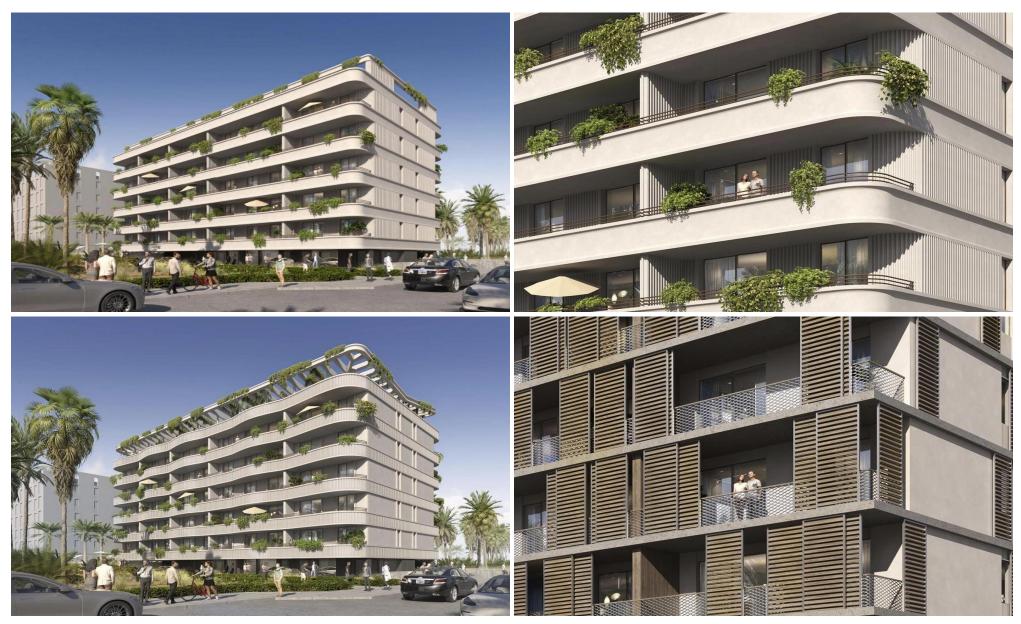

## 2 Bedroom Apartment for Sale in Limassol - Mesa Geitonia

Cozy apartment for sale in the area of Agios Athanasios, Limassol. Located in a quiet residential area with easy access to the city center and the motorway. The apartment is bright, with a thoughtful layout, a spacious balcony. A great option for a comfortable stay or investment.

**Amenities Location** 

Location: Limassol - Mesa Geitonia Region: Limassol

**Price: €490 000 + VAT** 

VAT for this property is **€24,500** or **€93,100**. VAT usually is 19%. If it is your first purchase of property, you can have VAT reduced to 5% for the first 150sq.m. of the property.