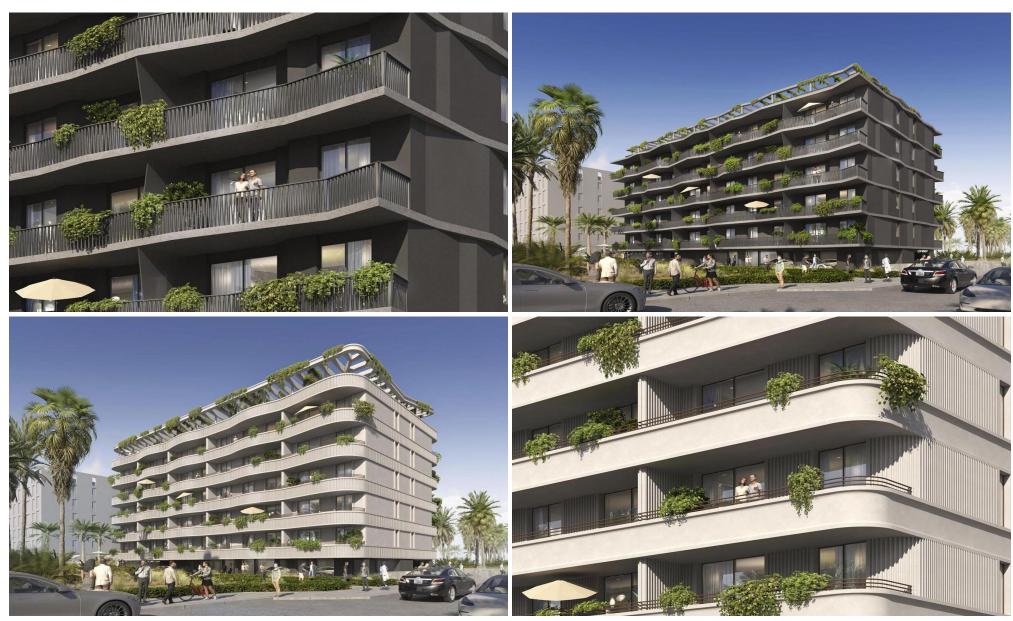

## 2 Bedroom Apartment for Sale in Limassol - Mesa Geitonia

Cozy apartment for sale in the area of Agios Athanasios, Limassol. Located in a quiet residential area with easy access to the city center and the motorway. The apartment is bright, with a thoughtful layout, a spacious balcony. A great option for a comfortable stay or investment.

**Amenities Location** 

Location: Limassol - Mesa Geitonia Region: Limassol

Price: €560 000 + VAT

VAT for this property is €28,000 or €106,400. VAT usually is 19%. If it is your first purchase of property, you can have VAT reduced to 5% for the first 150sq.m. of the property.