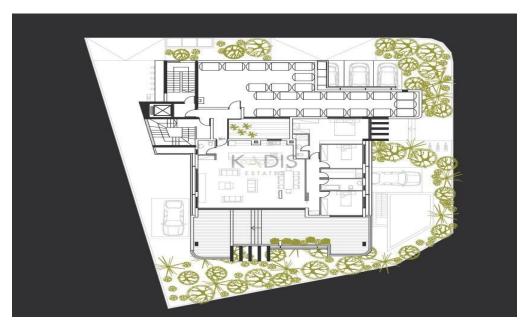

## 2 Bedroom Apartment for Sale in Larnaca District

- •2 Bedrooms
- •2 W/C
- •Internal Area 87m2
- •Covered Veranda 19m2
- •En Suite Bathroom
- •Guest WC
- Covered Parking
- Sea View
- •Energy Efficiency "A"