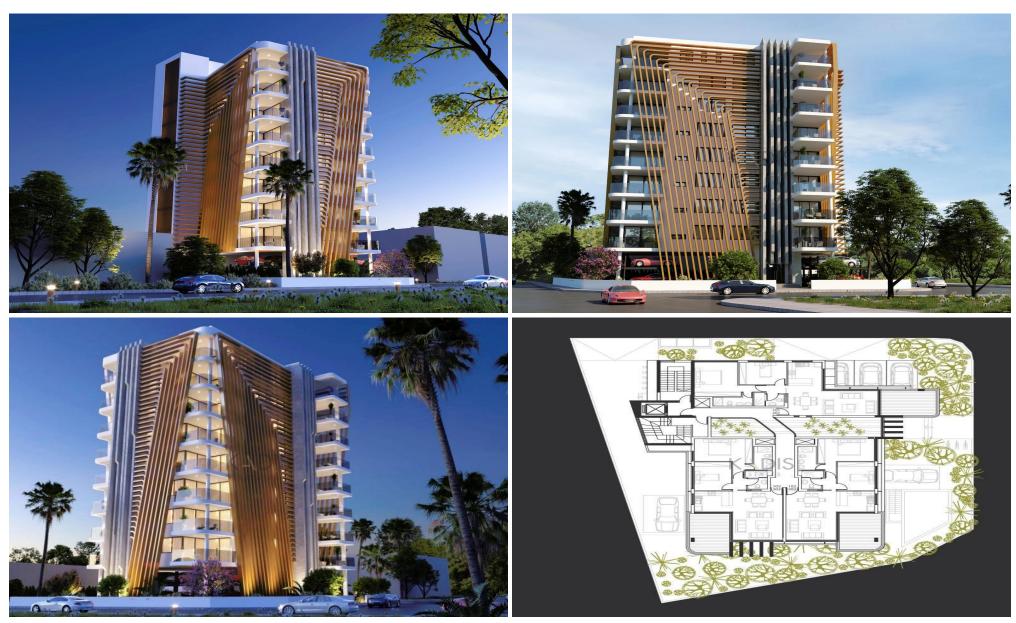

## 2 Bedroom Apartment for Sale in Larnaca District

- •2 Bedrooms
- •2 W/C
- •Internal Area 87m2
- •Covered Veranda 19m2
- •En Suite Bathroom
- •Guest WC
- Covered Parking
- Sea View
- •Energy Efficiency "A"