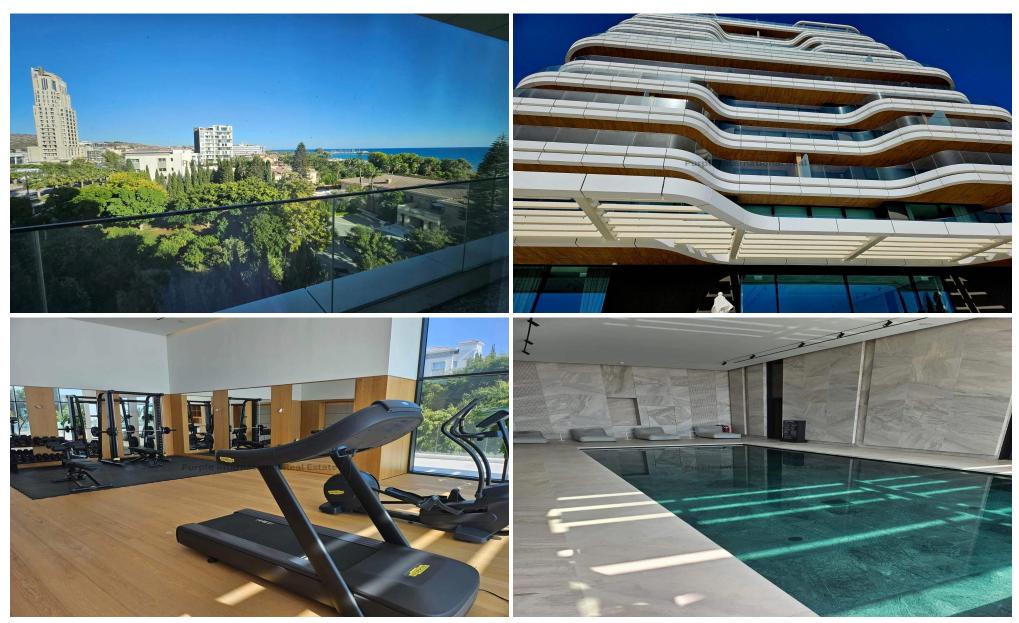

| Amenities | Location              |                         |  |  |  |
|-----------|-----------------------|-------------------------|--|--|--|
| • Cym     | Location: Parekklisia | Region: <b>Limassol</b> |  |  |  |
| • Gym     |                       |                         |  |  |  |