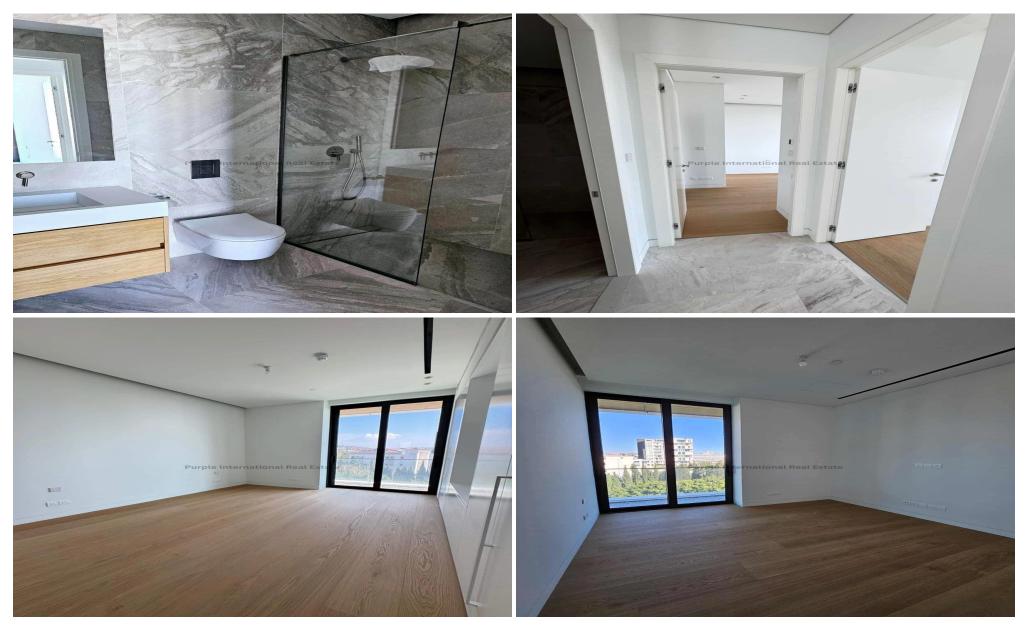

## 2 Bedroom Apartment for Sale in Parekklisia, Limassol District

For sale is a modern, resale apartment offering 97 m2 of comfortable internal space. This well-designed home features 2 spacious bedrooms and 2 stylish bathrooms, providing both functionality and comfort. Built in 2024, the apartment boasts energy efficiency rating A, a central air conditioning system, underfloor heating, and is unfurnished, allowing you to personalize each space.

Located in the sought-after area of Parekklisia, this property sits within a secure, gated complex. Parekklisia is known for its blend of tranquil living and easy access to modern conveniences. The area offers a relaxed atmosphere, scenic surroundings, and convenient proximity to the highway and local ame...

| Property Info                               |                                                 | Plot / Area Info |                     | Additional info        |                  |
|---------------------------------------------|-------------------------------------------------|------------------|---------------------|------------------------|------------------|
|                                             | 97<br>Underfloor Heating, Yes<br>All rooms, Yes |                  |                     | Reference Number 19880 |                  |
| Covered Area<br>Heating<br>Air Conditioning |                                                 | Pool<br>Parking  | Yes<br>Covered, Yes | Property type          | <b>Apartment</b> |
|                                             |                                                 |                  |                     | Condition              | <b>Pre-Owned</b> |
|                                             |                                                 |                  |                     | Bathrooms              | 2                |
|                                             |                                                 |                  |                     | View                   | Sea view         |