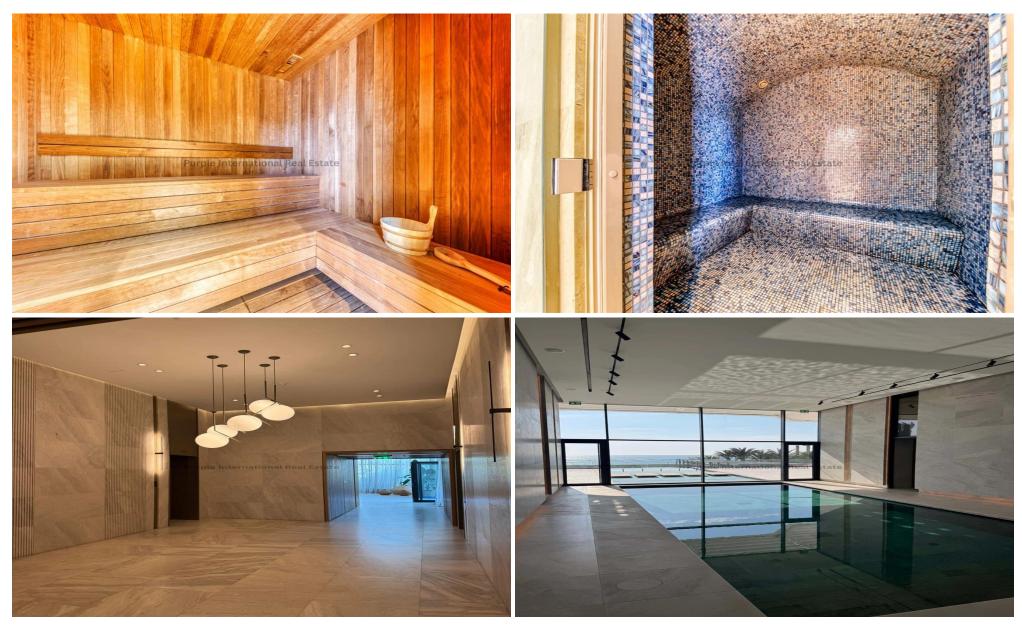

## 2 Bedroom Apartment for Sale in Parekklisia, Limassol District

For sale is a modern, resale apartment offering 97 m2 of comfortable internal space. This well-designed home features 2 spacious bedrooms and 2 stylish bathrooms, providing both functionality and comfort. Built in 2024, the apartment boasts energy efficiency rating A, a central air conditioning system, underfloor heating, and is unfurnished, allowing you to personalize each space.

Located in the sought-after area of Parekklisia, this property sits within a secure, gated complex. Parekklisia is known for its blend of tranquil living and easy access to modern conveniences. The area offers a relaxed atmosphere, scenic surroundings, and convenient proximity to the highway and local ame...