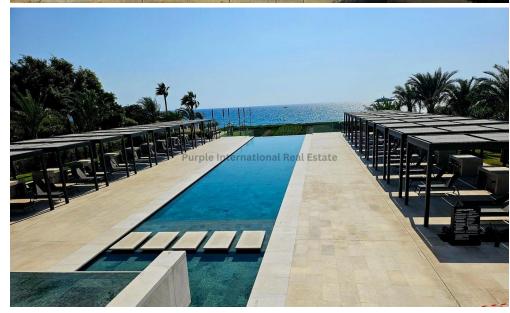

## 2 Bedroom Apartment for Sale in Parekklisia, Limassol District

For sale is a modern, resale apartment offering 97 m2 of comfortable internal space. This well-designed home features 2 spacious bedrooms and 2 stylish bathrooms, providing both functionality and comfort. Built in 2024, the apartment boasts energy efficiency rating A, a central air conditioning system, underfloor heating, and is unfurnished, allowing you to personalize each space.

Located in the sought-after area of Parekklisia, this property sits within a secure, gated complex. Parekklisia is known for its blend of tranquil living and easy access to modern conveniences. The area offers a relaxed atmosphere, scenic surroundings, and convenient proximity to the highway and local ame...

| Property Info                               |                                                 | Plot / Area Info |                     | Additional info        |                  |
|---------------------------------------------|-------------------------------------------------|------------------|---------------------|------------------------|------------------|
|                                             | 97<br>Underfloor Heating, Yes<br>All rooms, Yes |                  |                     | Reference Number 19880 |                  |
| Covered Area<br>Heating<br>Air Conditioning |                                                 | Pool<br>Parking  | Yes<br>Covered, Yes | Property type          | <b>Apartment</b> |
|                                             |                                                 |                  |                     | Condition              | <b>Pre-Owned</b> |
|                                             |                                                 |                  |                     | Bathrooms              | 2                |
|                                             |                                                 |                  |                     | View                   | Sea view         |