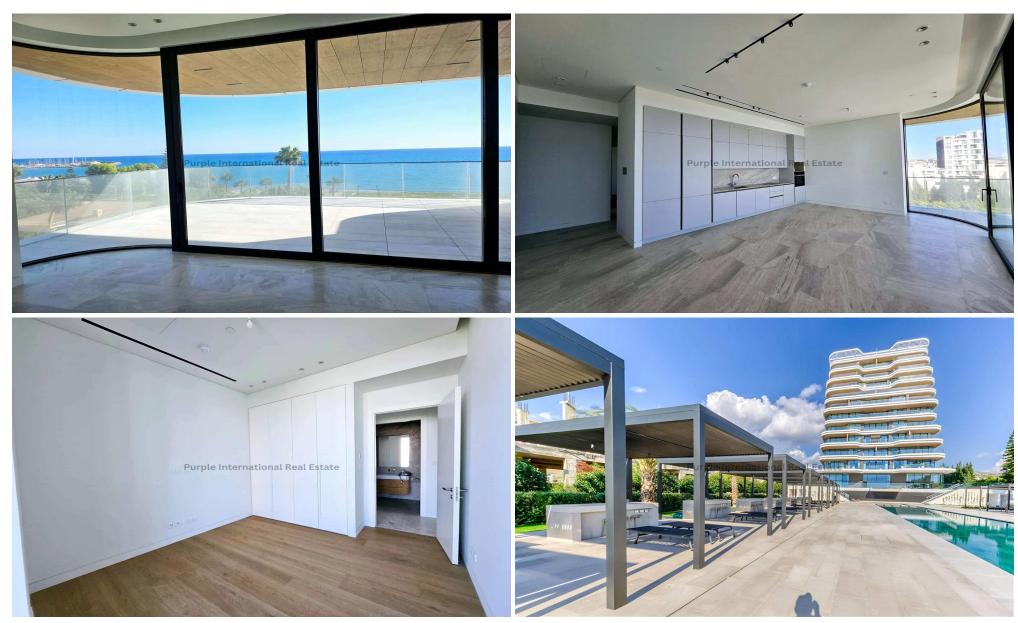

## 2 Bedroom Apartment for Sale in Parekklisia, Limassol District

For sale is a modern, resale apartment offering 97 m2 of comfortable internal space. This well-designed home features 2 spacious bedrooms and 2 stylish bathrooms, providing both functionality and comfort. Built in 2024, the apartment boasts energy efficiency rating A, a central air conditioning system, underfloor heating, and is unfurnished, allowing you to personalize each space.

Located in the sought-after area of Parekklisia, this property sits within a secure, gated complex. Parekklisia is known for its blend of tranquil living and easy access to modern conveniences. The area offers a relaxed atmosphere, scenic surroundings, and convenient proximity to the highway and local ame...

| Property Info                               |                                                 | Plot / Area Info |                     | Additional info        |                  |
|---------------------------------------------|-------------------------------------------------|------------------|---------------------|------------------------|------------------|
|                                             | 97<br>Underfloor Heating, Yes<br>All rooms, Yes |                  |                     | Reference Number 19880 |                  |
| Covered Area<br>Heating<br>Air Conditioning |                                                 | Pool<br>Parking  | Yes<br>Covered, Yes | Property type          | <b>Apartment</b> |
|                                             |                                                 |                  |                     | Condition              | <b>Pre-Owned</b> |
|                                             |                                                 |                  |                     | Bathrooms              | 2                |
|                                             |                                                 |                  |                     | View                   | Sea view         |