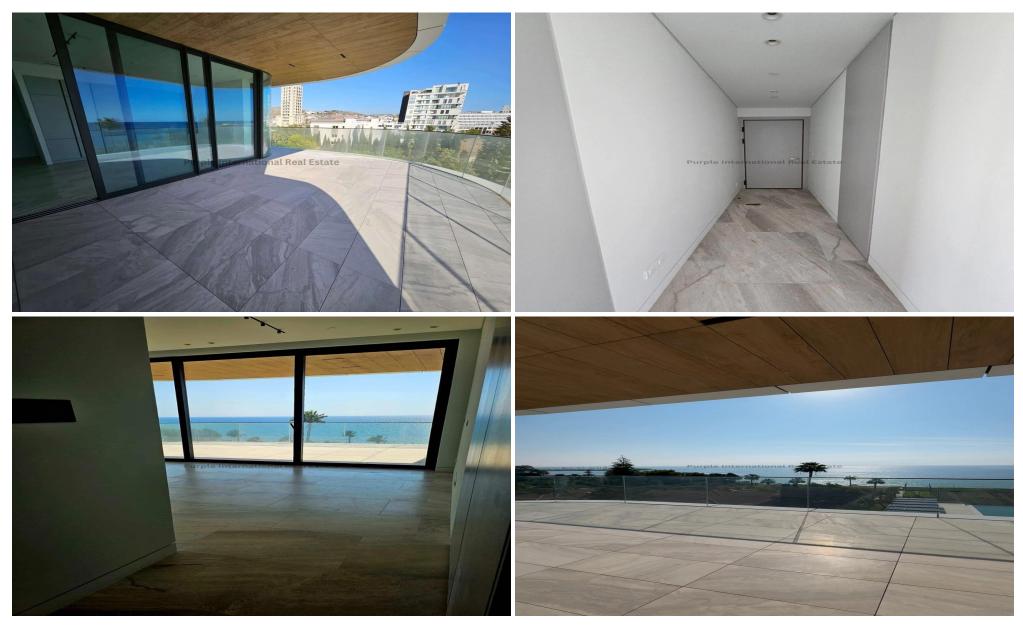

## 2 Bedroom Apartment for Sale in Parekklisia, Limassol District

For sale is a modern, resale apartment offering 97 m2 of comfortable internal space. This well-designed home features 2 spacious bedrooms and 2 stylish bathrooms, providing both functionality and comfort. Built in 2024, the apartment boasts energy efficiency rating A, a central air conditioning system, underfloor heating, and is unfurnished, allowing you to personalize each space.

Located in the sought-after area of Parekklisia, this property sits within a secure, gated complex. Parekklisia is known for its blend of tranquil living and easy access to modern conveniences. The area offers a relaxed atmosphere, scenic surroundings, and convenient proximity to the highway and local ame...