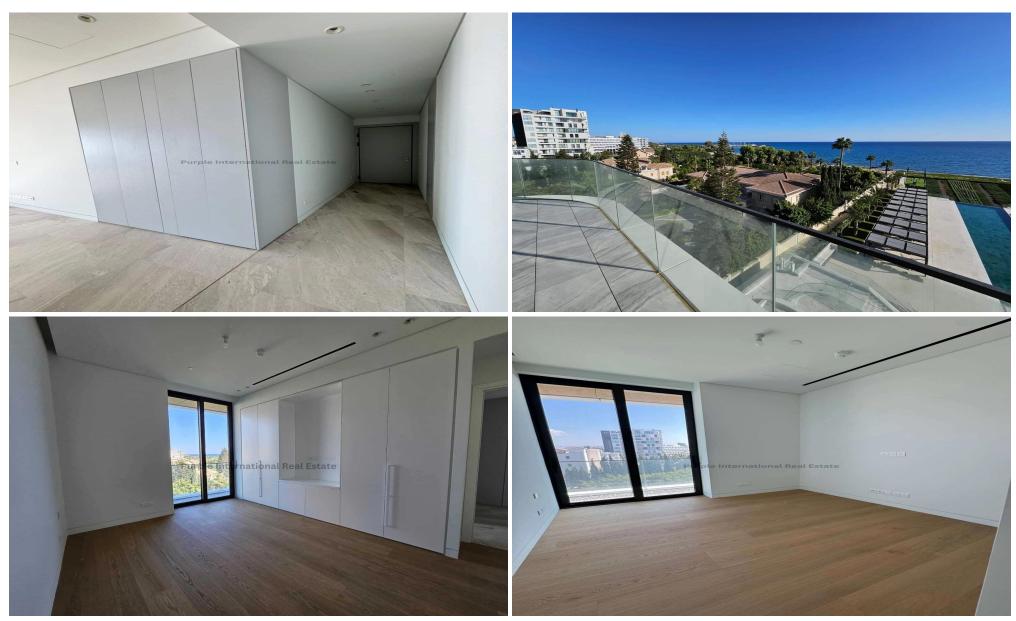

## 2 Bedroom Apartment for Sale in Parekklisia, Limassol District

For sale is a modern, resale apartment offering 97 m2 of comfortable internal space. This well-designed home features 2 spacious bedrooms and 2 stylish bathrooms, providing both functionality and comfort. Built in 2024, the apartment boasts energy efficiency rating A, a central air conditioning system, underfloor heating, and is unfurnished, allowing you to personalize each space.

Located in the sought-after area of Parekklisia, this property sits within a secure, gated complex. Parekklisia is known for its blend of tranquil living and easy access to modern conveniences. The area offers a relaxed atmosphere, scenic surroundings, and convenient proximity to the highway and local ame...

| Property Info                               |                                                 | Plot / Area Info |                     | Additional info        |                  |
|---------------------------------------------|-------------------------------------------------|------------------|---------------------|------------------------|------------------|
|                                             | 97<br>Underfloor Heating, Yes<br>All rooms, Yes |                  |                     | Reference Number 19880 |                  |
| Covered Area<br>Heating<br>Air Conditioning |                                                 | Pool<br>Parking  | Yes<br>Covered, Yes | Property type          | <b>Apartment</b> |
|                                             |                                                 |                  |                     | Condition              | <b>Pre-Owned</b> |
|                                             |                                                 |                  |                     | Bathrooms              | 2                |
|                                             |                                                 |                  |                     | View                   | Sea view         |