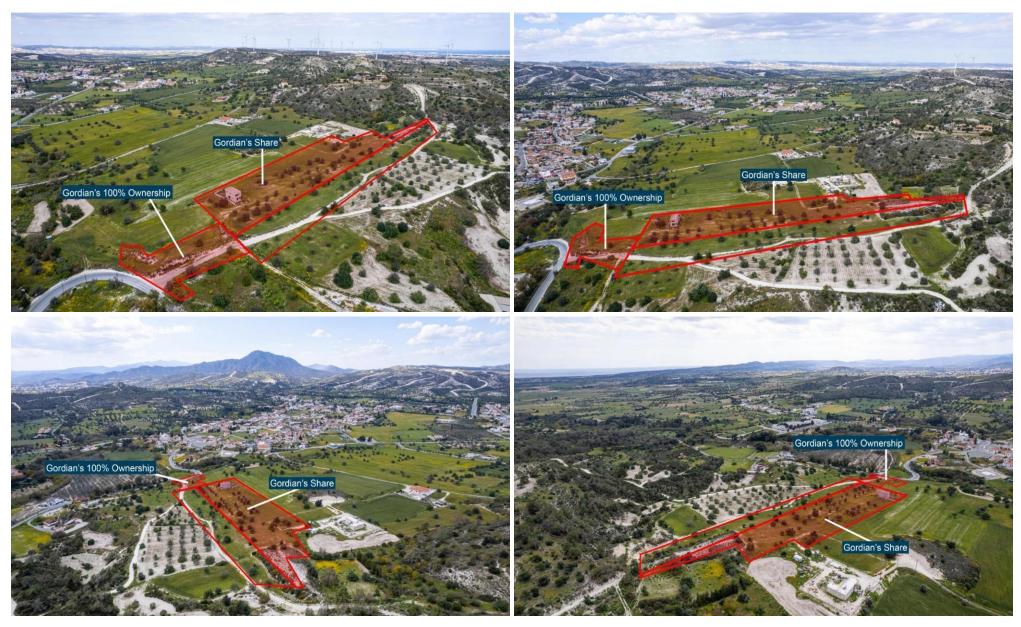

## 29,099m<sup>2</sup> Plot for Sale in Alethriko, Larnaca District

The property consists of two adjacent fields in Alethriko. They are located on the main road of Alethriko Kivisili 570m from the center of Alethriko. Field with registration number 0 9050 has a land area of 3 011sqm and falls within residential planning zone. Field with registration number 0 9927 is shared 65 with a total land area of 26 088sqm and Gordian s share corresponds approximately to 16 958sqm. It falls within both agricultural and residential zones. The fields offer close proximity to amenities such as primary school athletic center supermarket restaurants and cafes. It also provides easy access to the highway. There is a distribution agreement in place.