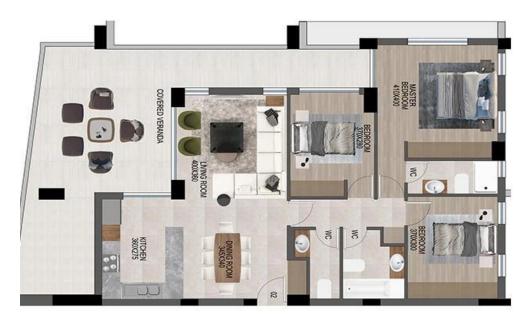

## 3 Bedroom Apartment for Sale in Mouttagiaka, Limassol District

For sale 3 bedroom apartment in a newly built luxury complex in Limassol. The building is designed according to a special design in a modern style and is located just 300 meters from the picturesque coastline, surrounded by all necessary urban infrastructure. The apartments are decorated with premium class, carefully planned in such a way as to ensure maximum comfort of living, taking into account all the necessary daily needs of an island resident. The complex has a cozy swimming pool, a closed entrance and a children's playground. The apartment has household appliances, equipped kitchen, VR air conditioning system, underground Parking, underfloor heating, storage room.

| Property Info     |             | Plot / Area Info |              | Additional info  |                  |
|-------------------|-------------|------------------|--------------|------------------|------------------|
| Covered Area      | 165         |                  |              | Reference Number | 164847           |
| Furnishing        | Unfurnished | Parking          | Covered, Yes | Property type    | <b>Apartment</b> |
| Energy Efficiency | A           | raikiliy         | Covereu, res | Condition        | <b>Brand New</b> |
| Air Conditioning  | No          |                  |              | Bathrooms        | 3                |