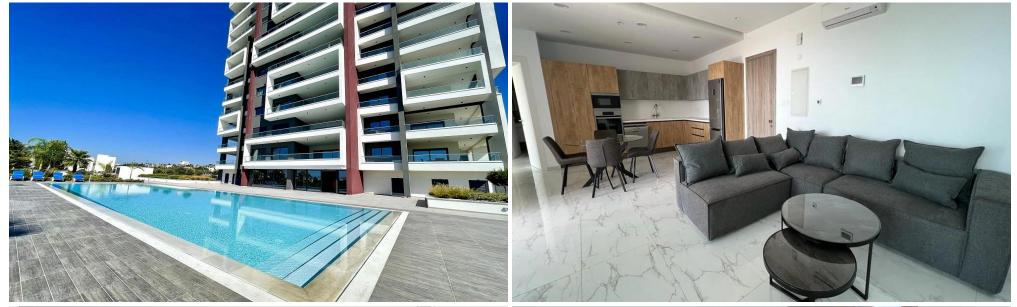

## 3 Bedroom Apartment for Sale in Mouttagiaka, Limassol District

For sale 3 bedroom apartment in a newly built luxury complex in Limassol. The building is designed according to a special design in a modern style and is located just 300 meters from the picturesque coastline, surrounded by all necessary urban infrastructure. The apartments are decorated with premium class, carefully planned in such a way as to ensure maximum comfort of living, taking into account all the necessary daily needs of an island resident. The complex has a cozy swimming pool, a closed entrance and a children's playground. The apartment has household appliances, equipped kitchen, VR air conditioning system, underground Parking, underfloor heating, storage room.