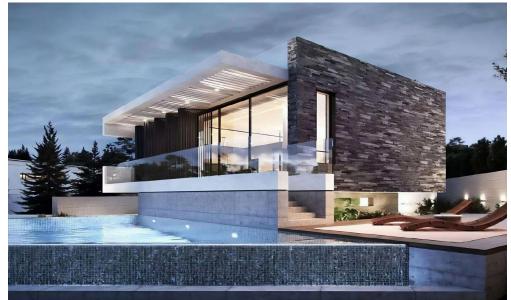

## 4 Bedroom House for Sale in Pegeia, Paphos District

House for sale in the area of Pegeia, Paphos. Built using advanced technology and environmentally friendly materials, this house embodies the dream of modern living. The exterior walls are made of innovative materials that provide excellent thermal insulation and aesthetic appeal due to their unique shade and texture. Panoramic windows allow residents to enjoy stunning views and let in natural light, enlivening the interior. In addition, there is a roof garden of 87 m2 with sea views, a barbecue area and a Jacuzzi. The house has an open-plan kitchen and living room, 4 bedrooms with walk-in closets, 5 bathrooms and a guest toilet, a cinema room, 2 laundries. There is a sauna and a gym. Phot...