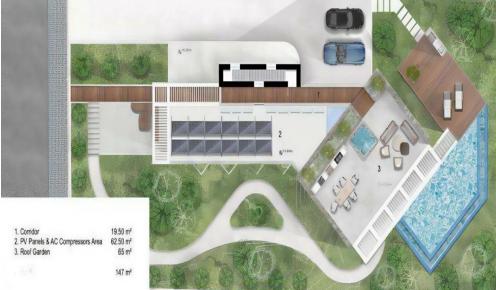

## 4 Bedroom House for Sale in Pegeia, Paphos District

House for sale in the area of Pegeia, Paphos. Built using advanced technology and environmentally friendly materials, this house embodies the dream of modern living. The exterior walls are made of innovative materials that provide excellent thermal insulation and aesthetic appeal due to their unique shade and texture. Panoramic windows allow residents to enjoy stunning views and let in natural light, enlivening the interior. In addition, there is a roof garden of 87 m2 with sea views, a barbecue area and a Jacuzzi. The house has an open-plan kitchen and living room, 4 bedrooms with walk-in closets, 5 bathrooms and a guest toilet, a cinema room, 2 laundries. There is a sauna and a gym. Phot...