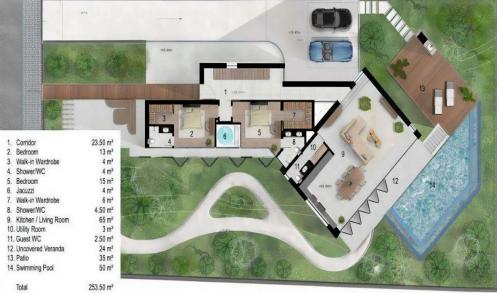

## 4 Bedroom House for Sale in Pegeia, Paphos District

House for sale in the area of Pegeia, Paphos. Built using advanced technology and environmentally friendly materials, this house embodies the dream of modern living. The exterior walls are made of innovative materials that provide excellent thermal insulation and aesthetic appeal due to their unique shade and texture. Panoramic windows allow residents to enjoy stunning views and let in natural light, enlivening the interior. In addition, there is a roof garden of 87 m2 with sea views, a barbecue area and a Jacuzzi. The house has an open-plan kitchen and living room, 4 bedrooms with walk-in closets, 5 bathrooms and a guest toilet, a cinema room, 2 laundries. There is a sauna and a gym. Phot...