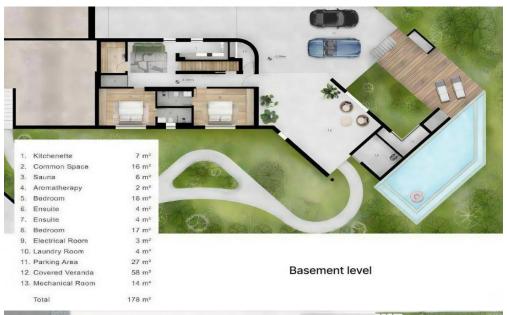

## 4 Bedroom House for Sale in Pegeia, Paphos District

House for sale in the area of Pegeia, Paphos. Built using advanced technology and environmentally friendly materials, this house embodies the dream of modern living. The exterior walls are made of innovative materials that provide excellent thermal insulation and aesthetic appeal due to their unique shade and texture. Panoramic windows allow residents to enjoy stunning views and let in natural light, enlivening the interior. In addition, there is a roof garden of 87 m2 with sea views, a barbecue area and a Jacuzzi. The house has an open-plan kitchen and living room, 4 bedrooms with walk-in closets, 5 bathrooms and a guest toilet, a cinema room, 2 laundries. There is a sauna and a gym. Phot...